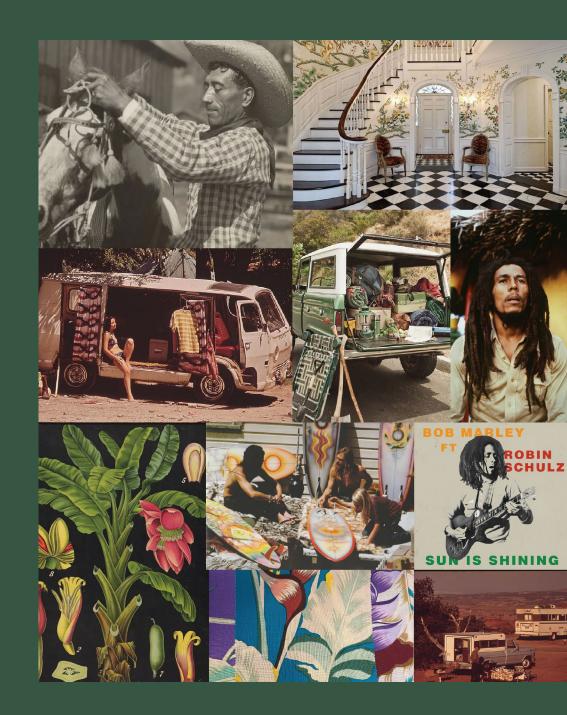

## SEASONAL INSPIRATION

Back to our roots in Hawai'i and California we pull for the pages of our family history as well as the spirit of adventure that pulses through our bodies and our brand.

Hawaiian plaids, botanical florals, silhouetted mountains, country camos, tropicals, and clean geometric patterns are on the menu this season. We hope you enjoy.

The Holiday 2024 Color Palette is grounded by it's "earthly" colors, but charged and brought to life by the powerful pop of electric colors.

Checkmate and checkout.

In collaboration with

Cecilia Granata.