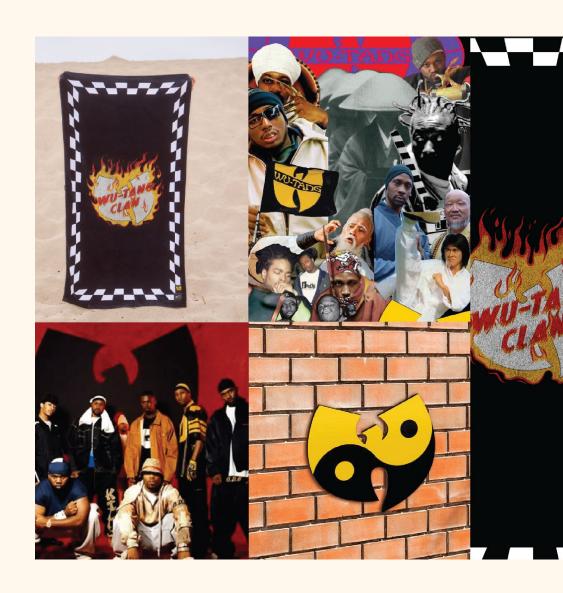

In the world of hip-hop culture, there is perhaps no name more recognizable and widely respected than the Wu-Tang Clan. Carefully formed by the RZA in Staten Island, New York City in 1992, Wu-Tang ushered in a style of music so unique and never heard before that they quickly became, and still are revered, by hip-hop fans worldwide as one of the most influential hip-hop groups in music history.