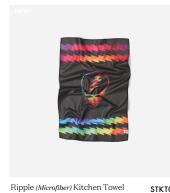

**STCB005** Tripper *Ube* (LTWT) Quick-Dry Towel **STQD037** Ripple (*Microfiber*) Kitchen Towel PVP: 75.00€ 30" x 60" PVP: 50.00€ 21" x 28"

STKT015 Althea (Microfiber) Kitchen Towel PVP: 25.00€ 21" x 28"