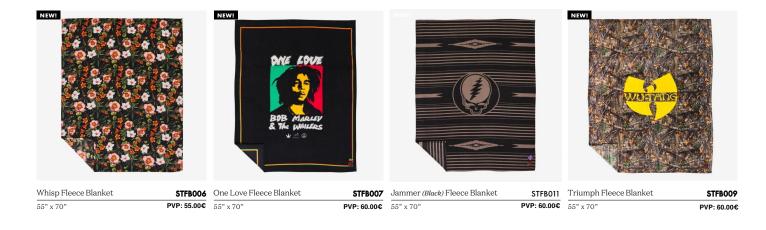

HOLIDAY 2024

One Love Fleece Blanket STFB007
55" x 70" PVP: 60.00€

One Love Beach Towel

34" x 62"

STRP033 PVP: 50.00€

| Jammer (Black) Fleece Blanket | STFB011     | Frisco (Cre |
|-------------------------------|-------------|-------------|
| 55" x 70"                     | PVP: 60.00€ | 58" x 72"   |

Frisco (Cream) Camp Blanket