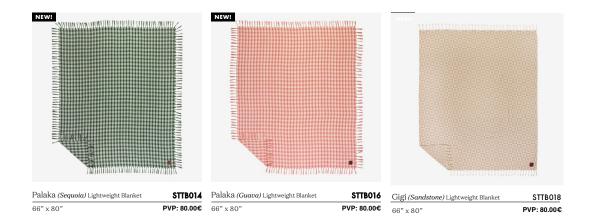

# BLANKETS

Frisco (Cream) Camp Blanket 58" x 72"

PVP: 75.00€ 58" x 72"

STCB005 Marley (Black) Camp Blanket

STCB006 PVP: 75.00€

Haleakala Camp Blanket

PVP: 65.00€ 58" x 72"

STCB001 Stacked Camp Blanket