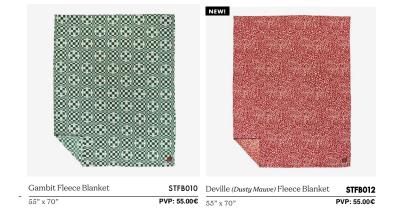

| Frisco (Cre |
|-------------------------------|-------------|-------------|
| 55" x 70"                     | PVP: 60.00€ | 58" x 72"   |

Frisco (Cream) Camp Blanket

**STCB005** Tripper *Ube* (LTWT) Quick-Dry Towel **STQD037** Ripple (*Microfiber*) Kitchen Towel PVP: 75.00€ 30" x 60" PVP: 50.00€ 21" x 28"

STKT015 Althea (Microfiber) Kitchen Towel PVP: 25.00€ 21" x 28"

STK T016 PVP: 25.00€

# BLANKETS







Frisco (Cream) Camp Blanket 58" x 72"

PVP: 75.00€ 58" x 72"

STCB005 Marley (Black) Camp Blanket

STCB006 PVP: 75.00€



Haleakala Camp Blanket

PVP: 65.00€ 58" x 72"

STCB001 Stacked Camp Blanket

STCB003 PVP: 65.00€



BLANKETS



#### QUICK-DRY PICNIC BLANKETS









## BLANKETS











TWILL, TAPESTRY & FLEECE BLANKETS

## HOME







PVP: 140.00€



PVP: 140.00€