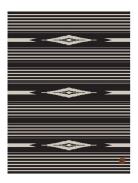

## SURTIDO RECOMENDADO PARA PROBAR ESTAS NAVIDADES:

Glacier Fleece Blanket PVP: 40€

Yukon Red Fleece Blanket
PVP: 40€

Hayden Fleece Blanket **PVP: 40€** 

84 Fleece Blanket

PVP: 45€

8 UNIDADES = 154,55€

Glacier Fleece Blanket **PVP: 40€** 

Hayden Fleece Blanket **PVP**: 40€

Jammer Fleece Blanket PVP: 45€

Yukon Red Fleece Blanket PVP: 40€

84 Fleece Blanket PVP: 45€