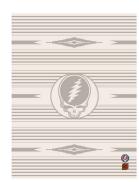

## SURTIDO RECOMENDADO PARA PROBAR ESTAS NAVIDADES:

Glacier Fleece Blanket PVP: 40€

Yukon Red Fleece Blanket
PVP: 40€

Hayden Fleece Blanket **PVP: 40€** 

84 Fleece Blanket

PVP: 45€

8 UNIDADES = 154,55€

Glacier Fleece Blanket **PVP: 40€** 

Hayden Fleece Blanket **PVP**: 40€

Jammer Fleece Blanket PVP: 45€

Yukon Red Fleece Blanket PVP: 40€

84 Fleece Blanket PVP: 45€