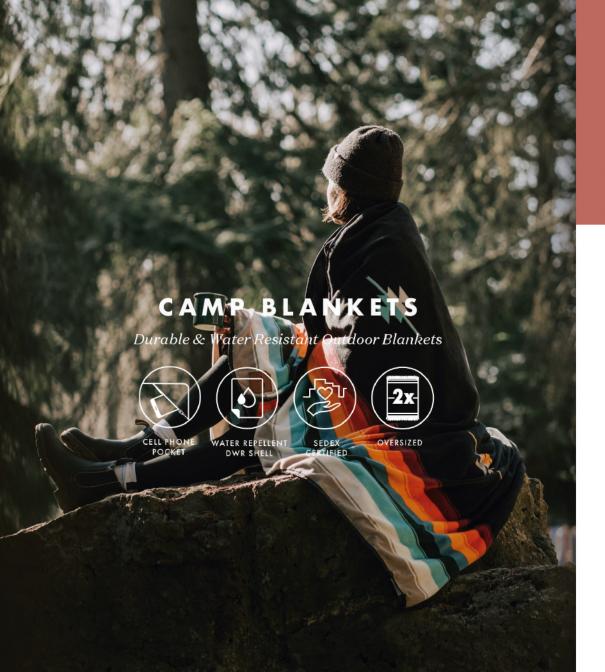

#### CAMP BLANKETS

Warm Fleece Top Layer & Water Resistant Underside

CELL PHONE

HONE WAT

WATER REPELLENT DWR SHELL

SEDEX ERTIFIED

OVERSIZE

On The Road Camp Blanket