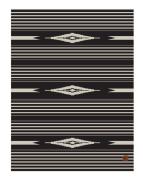

## SURTIDO RECOMENDADO PARA PROBAR ESTAS NAVIDADES:

Glacier Fleece Blanket PVP: 40€

Yukon Red Fleece Blanket
PVP: 40€

Hayden Fleece Blanket **PVP: 40€** 

84 Fleece Blanket

PVP: 45€

8 UNIDADES = 154,55€

Glacier Fleece Blanket **PVP: 40€** 

Hayden Fleece Blanket **PVP**: 40€

Jammer Fleece Blanket PVP: 45€

Yukon Red Fleece Blanket PVP: 40€

84 Fleece Blanket PVP: 45€