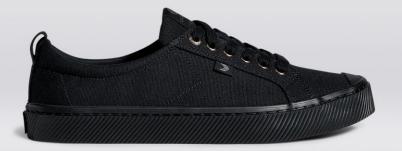

#### Oca Low Canvas

A timeless staple, Oca low is designed for life on and off the board. Consciously crafted with organic cotton canvas and natural rubber, this pair is durable, versatile, and crafted for ultimate comfort.

€89 EUR

**Oca Low Canvas** Black

100103B01

€89 EUR

**Oca Low Canvas** All Black

100103B10

€89 EUR