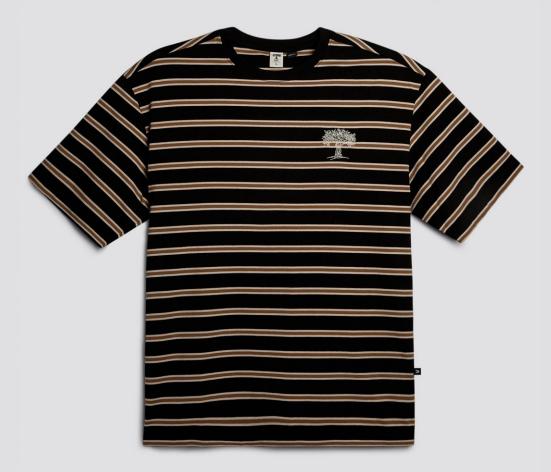

Better Grip             | The natural rubber outsole with a herringbone design makes for better grip and board control.                    |
| Unmatched Comfort       | These designs feature a padded collar, lining and tongue for more comfort<br>and extra support around the ankle. |
| LWG-Certified Materials | Crafted with a full LWG-certified leather or full suede upper for better durability and better protection.       |

#### Luan Pro Suede

Co-designed and created with one of skateboarding's best, Luan Oliveira. Crafted with LWGcertified suede for optimal performance and ultimate durability, this clean and timeless design encapsulates Luan and his skateboarding legacy.











Luan Pro Suede Smoke White Gum/Off-White

#### 472402W1R









Black Olive Stripe TS0101B57U – €65 EUR















### Caps

LUAN Baseball Cap Black Olive Tree

CP0101B02U

€44 EUR





**LUAN Baseball Cap** Off-White Olive Tree

CP0101W02U

€44 EUR





#### Catiba Pro 2.0

#### A new evolution.

We've engineered the Catiba Pro 2.0 with more functions for skate than ever before. With an ultra durable upper crafted with recycled fabric and a snug fitting shape for extra stability, this pair is made for easy movement and the best grip possible.



## Catiba Pro 2.0

#### Improvements made to our first skate shoe.

| Increased Comfort   | Additional padding were added in the entire upper and collar.                                                            |
|---------------------|--------------------------------------------------------------------------------------------------------------