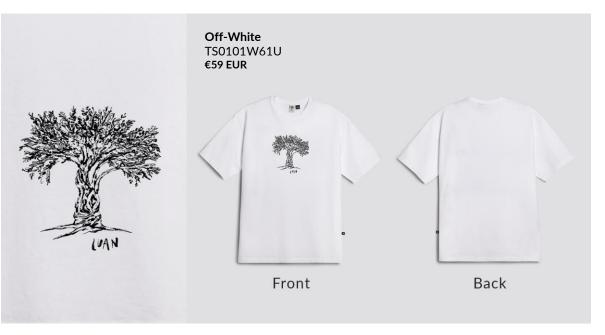

er Grip             | The natural rubber outsole with a herringbone design makes for better grip and board control.                    |
| Unmatched Comfort       | These designs feature a padded collar, lining and tongue for more comfort<br>and extra support around the ankle. |
| LWG-Certified Materials | Crafted with a full LWG-certified leather or full suede upper for better durability and better protection.       |

#### Luan Pro Suede

Co-designed and created with one of skateboarding's best, Luan Oliveira. Crafted with LWGcertified suede for optimal performance and ultimate durability, this clean and timeless design encapsulates Luan and his skateboarding legacy.











Luan Pro Suede Smoke White Gum/Off-White

#### 472402W1R









Black Olive Stripe TS0101B57U – €65 EUR















### Caps

LUAN Baseball Cap Black Olive Tree

CP0101B02U

€44 EUR





**LUAN Baseball Cap** Off-White Olive Tree

CP0101W02U

€44 EUR





#### Catiba Pro 2.0

#### A new evolution.

We've engineered the Catiba Pro 2.0 with more functions for skate than ever before. With an ultra durable upper crafted with recycled fabric and a snug fitting shape for extra stability, this pair is made for easy movement and the best grip possible.



## Catiba Pro 2.0

#### Improvements made to our first skate shoe.

| Increased Comfort   | Additional padding were added in the entire upper and collar.                                                            |
|---------------------|------------------------------------------------------------------------------------------------------------------