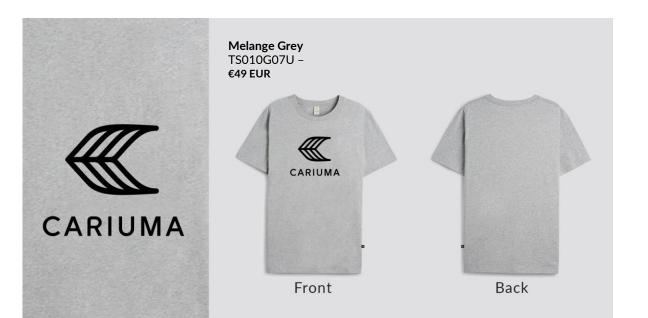

#### **Designed For Team Cariuma**

A relaxed and lightweight silhouette, cut and sewn via our low-waste, ethical production model. Made with 100% organic cotton for super-softness and a comfortable drape.