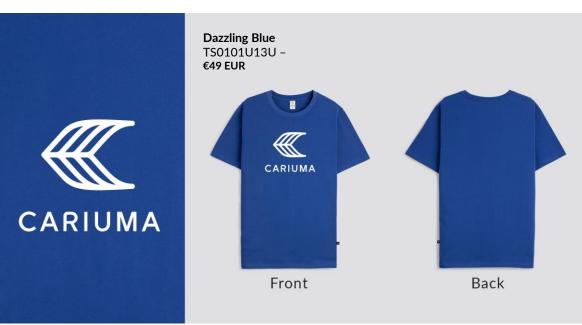

#### **Designed For Team Cariuma**

A relaxed and lightweight silhouette, cut and sewn via our low-waste, ethical production model. Made with 100% organic cotton for super-softness and a comfortable drape.