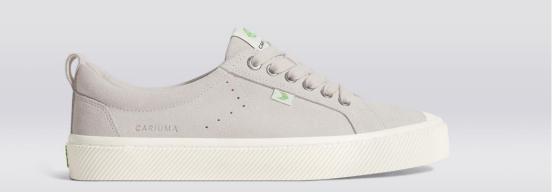

#### Oca Low Suede

Crafted with ultra-durable, premium suede for a textured look and lived-in feel, these kicks are a timeless style that's built to last. Consciously made with LWG-Certified suede, these sneakers look even better the longer you wear them.

**Oca Low Suede** Off-White Vintage

100102W01

€109 EUR

**Oca Low Suede** Black

100102B01

€109 EUR