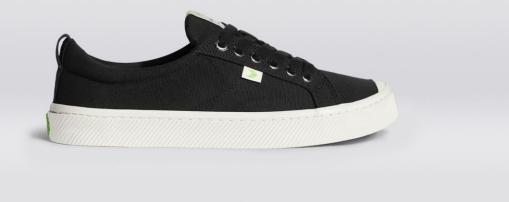

#### Oca Low Canvas

A timeless staple, Oca low is designed for life on and off the board. Consciously crafted with organic cotton canvas and natural rubber, this pair is durable, versatile, and crafted for ultimate comfort.

€89 EUR

**Oca Low Canvas** Black

100103B01

€89 EUR

**Oca Low Canvas** All Black

100103B10

€89 EUR