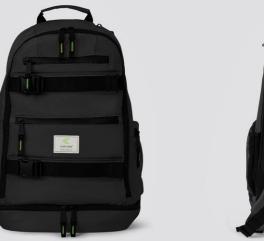

## Meet Jameson Backpack

Your go-to backpack for skating and beyond. Featuring a roomy and rounded silhouette designed so you can slip in your shoes, your essentials, and your board.

**Jameson Backpack** Black

BP0301B01

€149 EUR

**Jameson Backpack** Khaki

BP0301O01

€149 EUR

Arks the evergreen products.