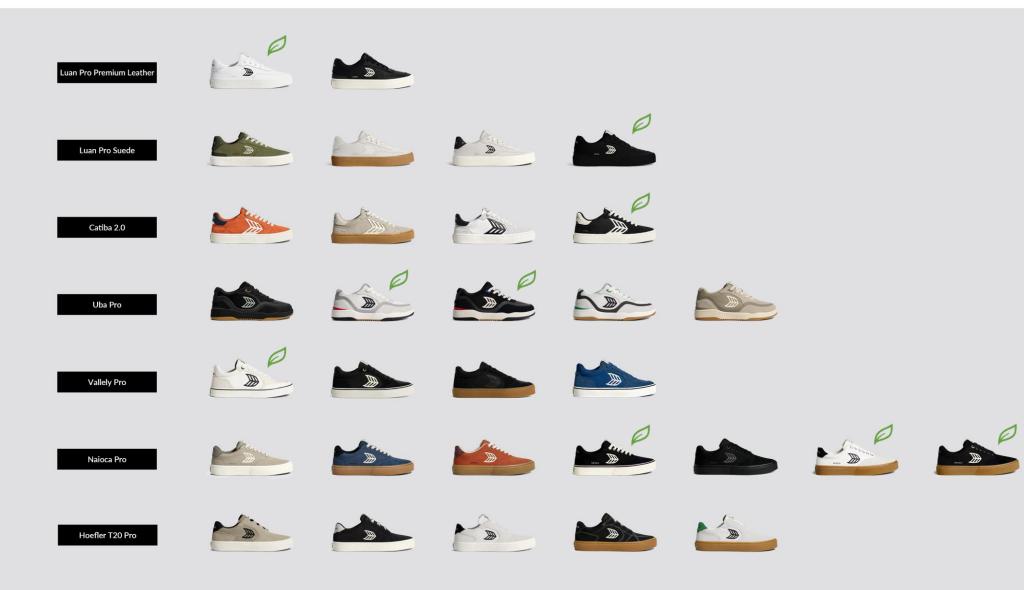

# The Luan Collection

#### Luan Pro Premium Leather

Co-designed and created with one of skateboarding's best, Luan Oliveira. Crafted with LWG-certified leather for optimal performance and ultimate durability, this clean and timeless design encapsulates Luan and his skateboarding legacy.

#### Luan Pro Suede

Co-designed and created with one of skateboarding's best, Luan Oliveira. Crafted with LWGcertified suede for optimal performance and ultimate durability, this clean and timeless design encapsulates Luan and his skateboarding legacy.

#### Catiba Pro 2.0

#### A new evolution.

We've engineered the Catiba Pro 2.0 with more functions for skate than ever before. With an ultra durable upper crafted with recycled fabric and a snug fitting shape for extra stability, this pair is made for easy movement and the best grip possible.

### Uba Pro

Our first ever cupsole, the Uba Pro is our most premium and comfortable skate shoe, to date.

Made for high performance, with premium suede from Leather Working Group Gold Rated suppliers, breathable recycled mesh, sugarcane and natural rubber. This shoe comes with an impact absorption midsole, all around cushion and ankle support for ultimate comfort.

# Vallely Pro

We collaborated with skateboarding legend Mike Vallely to design a sneaker as iconic as him. The Vallely Pro is a high-performance sneaker crafted with premium natural materials for an ultra-durable style that's built to last, and made to skate.

#### Naioca Pro

A next-generation, technical take on a skateboarder favorite. Naioca Pro is made with organic cotton, natural rubber and premium suede sourced from Leather Working Group Gold Rated suppliers. We increased its durability with double layer of rubber on our foxing; and snuck in extra rubber reinforcement underneath the vamp.

### Hoefler T20 Pro

Co-designed and created with Kevin Hoefler, in celebration of his 2020 Olympics silver medal, this all around skate shoe is made for optimal performance.

The Hoefler T20 is a heavy-duty skate shoe, consciously crafted with LWG-certified suede, recycled mesh, recycled rubber and full cushion for a comfortable and good-looking skate shoe- designed to deliver.