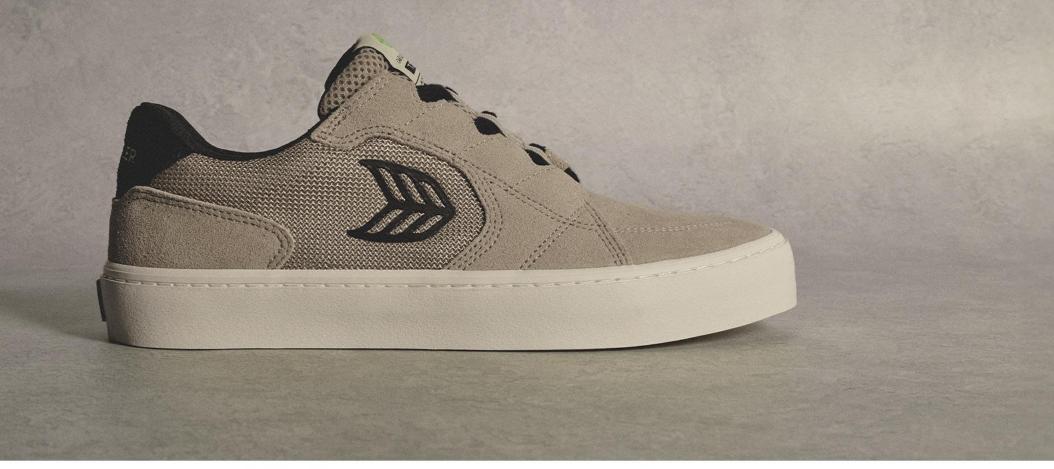

#### Skategoat C25 Pro

Leandre Sanders, also known as Skategoat, was born in Los Angeles, California with Venice as his backyard. We've worked together to create high performance skate shoes that embody his legacy. From the skatepark to walks in the city and an afternoon with friends, the Skategoat pro gives versatility a whole new meaning. Crafted for optimal performance, comfort, and style, this pair is designed for the board and beyond.

# Skategoat C25 Pro

Features & benefits

| LWG-Certified Leather<br>& Suede | Our leather & suede are sourced from LWG-certified Gold Rated tanneries—<br>never from areas deforested for cattle farming.                                 |
|----------------------------------|-------------------------------------------------------------------------------------------------------------------------------------------------------------|
| Board Feel                       | Our flexible mid and outsole construction makes for an optimal board feel while<br>the heel stabilizer will keep you feeling steady and ready for anything. |
| Unmatched Comfort                | All-around cushioned, ankle-hugging heel collar and our sugarcane EVA midsole are made for ultimate comfort, shock absorption, and protection.              |
| Durability                       | Our signature cupsole design is crafted with three layers of reinforcement on the flick point and toe area for increased durability and a longer lifespan.  |