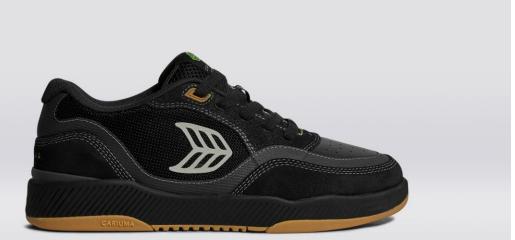

#### Catiba Pro 2.0

#### A new evolution.

We've engineered the Catiba Pro 2.0 with more functions for skate than ever before. With an ultra durable upper crafted with recycled fabric and a snug fitting shape for extra stability, this pair is made for easy movement and the best grip possible.