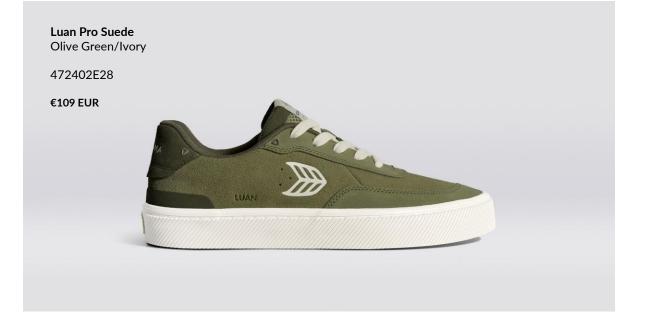

#### Luan Pro Suede

Co-designed and created with one of skateboarding's best, Luan Oliveira. Crafted with LWGcertified suede for optimal performance and ultimate durability, this clean and timeless design encapsulates Luan and his skateboarding legacy.