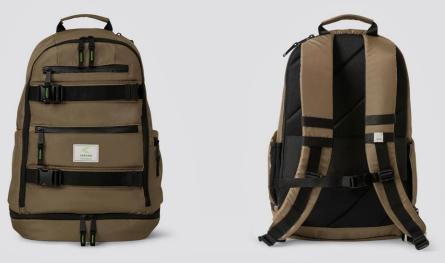

## Meet Jameson Backpack

Your go-to backpack for skating and beyond. Featuring a roomy and rounded silhouette designed so you can slip in your shoes, your essentials, and your board.

**Jameson Backpack** Black

BP0301B01

€149 EUR

**Jameson Backpack** Khaki

BP0301O01

€149 EUR

Arks the evergreen products.