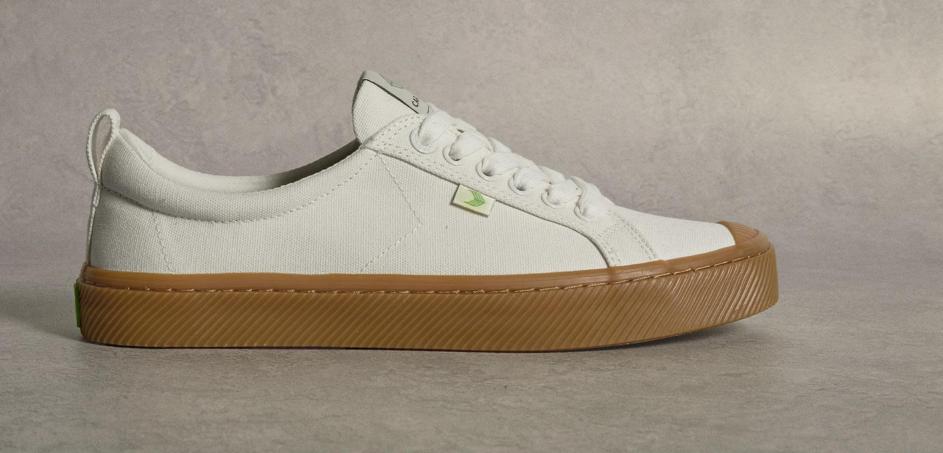

#### Oca Low Canvas

A timeless staple, Oca low is designed for life on and off the board. Consciously crafted with organic cotton canvas and natural rubber, this pair is durable, versatile, and crafted for ultimate comfort.

**Oca Low Canvas** Off-White

100103W01

€89 EUR

Oca Low Canvas Off-White Gum

100103W40

€89 EUR

Oca Low Canvas Sand Gum

100103N18

€89 EUR

**Oca Low Canvas** Black

100103B01

€89 EUR

**Oca Low Canvas** All Black

100103B10

€89 EUR