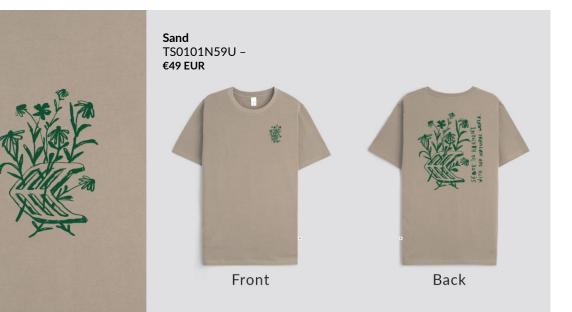

#### **Designed For Team Cariuma**

A relaxed and lightweight silhouette, cut and sewn via our low-waste, ethical production model. Made with 100% organic cotton for super-softness and a comfortable drape.