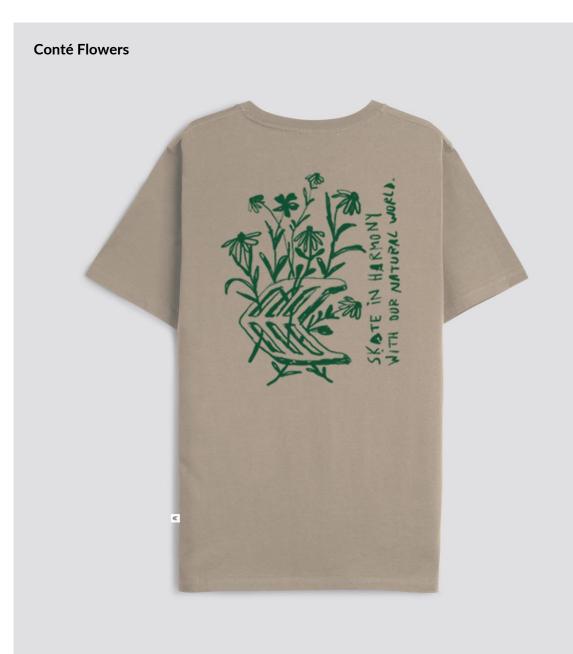

#### **Designed For Team Cariuma**

A relaxed and lightweight silhouette, cut and sewn via our low-waste, ethical production model. Made with 100% organic cotton for super-softness and a comfortable drape.