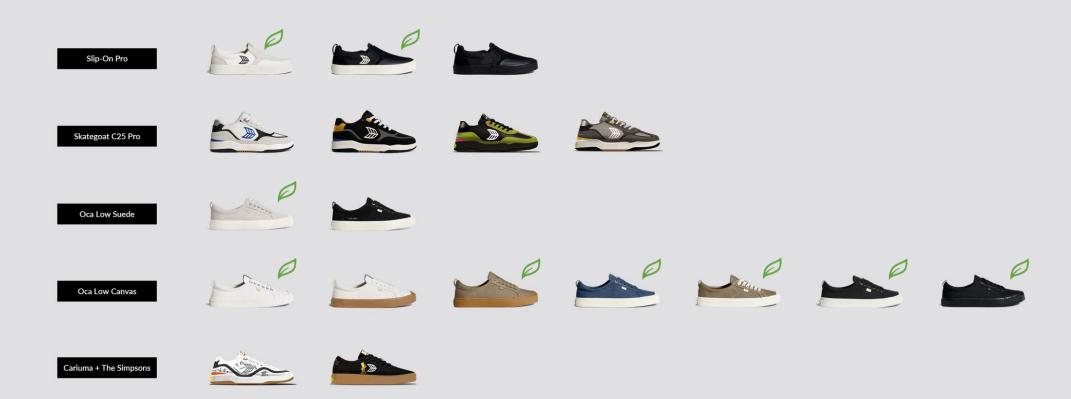

#### Slip-on Pro

We've engineered the Slip-on skate pro for movement, comfort, and the best grip possible. This easy-wearing slip-on is optimized for skateboarding with exceptional board feel and a durable rubber overlay.

**Slip-on Pro** Off-White Vintage/Black

440707W25

€95 EUR

**Slip-on Pro** Black/Ivory

440707B06

€95 EUR

440707B30

€95 EUR

#### Skategoat C25 Pro

Leandre Sanders, also known as Skategoat, was born in Los Angeles, California with Venice as his backyard. We've worked together to create high performance skate shoes that embody his legacy. From the skatepark to walks in the city and an afternoon with friends, the Skategoat pro gives versatility a whole new meaning. Crafted for optimal performance, comfort, and style, this pair is designed for the board and beyond.

Leandre Sanders, also known as Skategoat, was born in Los Angeles, California with Venice as his backyard. Currently on the cusp of his life's documentary release, Leandre Sanders is focused and driven to leave his stamp on the world as Skategoat.

From the skatepark to walks in the city and an afternoon with friends, the Skategoat pro gives versatility a whole new meaning. Crafted for optimal performance, comfort, and style, this pair is designed for the board and beyond.

# Skategoat C25 Pro

Features & benefits

| LWG-Certified Leather<br>& Suede | Our leather & suede are sourced from LWG-certified Gold Rated tanneries—<br>never from areas deforested for cattle farming.                                 |
|----------------------------------|-------------------------------------------------------------------------------------------------------------------------------------------------------------|
| Board Feel                       | Our flexible mid and outsole construction makes for an optimal board feel while<br>the heel stabilizer will keep you feeling steady and ready for anything. |
| Unmatched Comfort                | All-around cushioned, ankle-hugging heel collar and our sugarcane EVA midsole are made for ultimate comfort, shock absorption, and protection.              |
| Durability                       | Our signature cupsole design is crafted with three layers of reinforcement on the flick point and toe area for increased durability and a longer lifespan.  |

Skategoat C25 Pro Black/Yellow & Ivory

Skategoat C25 Pro Black & Lime Green/Pink & Ivory (Rendering)

713011B62

€139 EUR

Skategoat C25 Pro Charcoal Grey/Yellow & Ice (Rendering)

713011G52

€139 EUR

#### Oca Low Suede

Crafted with ultra-durable, premium suede for a textured look and lived-in feel, these kicks are a timeless style that's built to last. Consciously made with LWG-Certified suede, these sneakers look even better the longer you wear them.

**Oca Low Suede** Off-White Vintage

100102W01

€109 EUR

**Oca Low Suede** Black

100102B01

€109 EUR

#### Oca Low Canvas

A timeless staple, Oca low is designed for life on and off the board. Consciously crafted with organic cotton canvas and natural rubber, this pair is durable, versatile, and crafted for ultimate comfort.

**Oca Low Canvas** Off-White

100103W01

€89 EUR

Oca Low Canvas Off-White Gum

100103W40

€89 EUR

Oca Low Canvas Sand Gum

100103N18

€89 EUR

**Oca Low Canvas** Black

100103B01

€89 EUR

**Oca Low Canvas** All Black

100103B10

€89 EUR

#### Cariuma + The Simpsons

These limited edition designs feature your favorite characters from The Simpsons on the board, and interacting with our natural world. Step outside the box with these personality-filled prints.

**Uba Premium Leather** White/The Simpsons Bart

701901W97

€165 EUR

**Naioca Pro** Black Gum/The Simpsons Bart

511802B52

€109 EUR