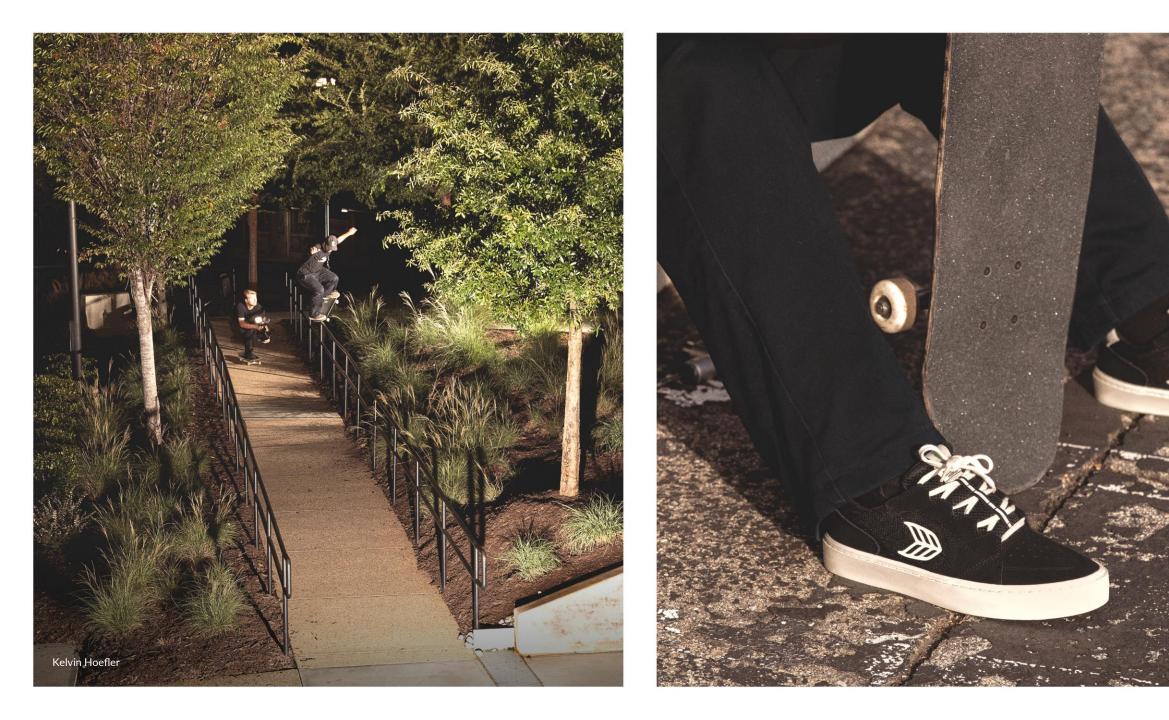

### Hoefler T20 Pro

Co-designed and created with Kevin Hoefler, in celebration of his 2020 Olympics silver medal, this all around skate shoe is made for optimal performance.

The Hoefler T20 is a heavy-duty skate shoe, consciously crafted with LWG-certified suede, recycled mesh, recycled rubber and full cushion for a comfortable and good-looking skate shoe- designed to deliver.