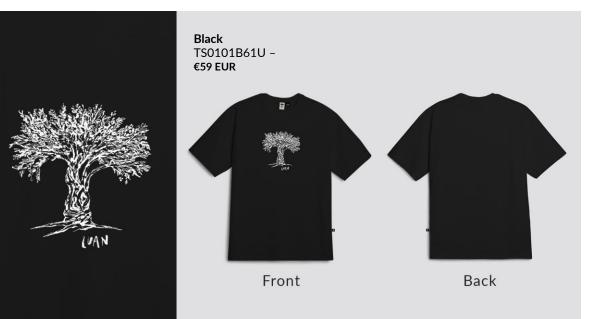

Grip             | The natural rubber outsole with a herringbone design makes for better grip and board control.                    |
| Unmatched Comfort       | These designs feature a padded collar, lining and tongue for more comfort<br>and extra support around the ankle. |
| LWG-Certified Materials | Crafted with a full LWG-certified leather or full suede upper for better durability and better protection.       |

#### Luan Pro Suede

Co-designed and created with one of skateboarding's best, Luan Oliveira. Crafted with LWGcertified suede for optimal performance and ultimate durability, this clean and timeless design encapsulates Luan and his skateboarding legacy.











Luan Pro Suede Smoke White Gum/Off-White

#### 472402W1R









Black Olive Stripe TS0101B57U – €65 EUR















### Caps

LUAN Baseball Cap Black Olive Tree

CP0101B02U

€44 EUR





**LUAN Baseball Cap** Off-White Olive Tree

CP0101W02U

€44 EUR





#### Catiba Pro 2.0

#### A new evolution.

We've engineered the Catiba Pro 2.0 with more functions for skate than ever before. With an ultra durable upper crafted with recycled fabric and a snug fitting shape for extra stability, this pair is made for easy movement and the best grip possible.



## Catiba Pro 2.0

#### Improvements made to our first skate shoe.

| Increased Comfort   | Additional padding were added in the entire upper and collar.                                                            |
|---------------------|--------------------------------------------------------------------------------------------------------------------