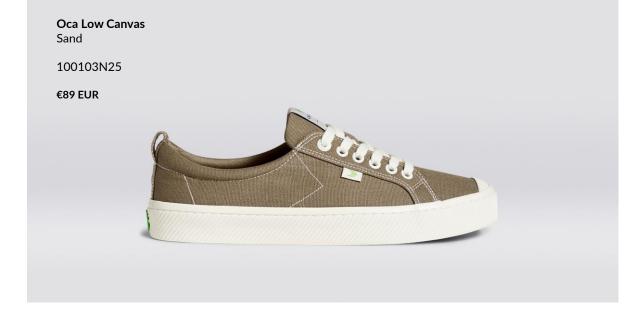

#### Oca Low Canvas

A timeless staple, Oca low is designed for life on and off the board. Consciously crafted with organic cotton canvas and natural rubber, this pair is durable, versatile, and crafted for ultimate comfort.

**Oca Low Canvas** Off-White

100103W01

€89 EUR

Oca Low Canvas Off-White Gum

100103W40

€89 EUR

Oca Low Canvas Sand Gum

100103N18

€89 EUR

**Oca Low Canvas** Black

100103B01

€89 EUR

**Oca Low Canvas** All Black

100103B10

€89 EUR