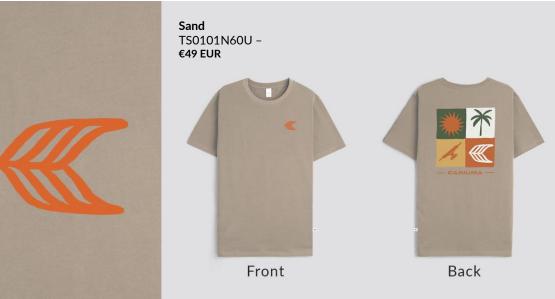

#### Cariuma + The Simpsons

These limited edition designs feature your favorite characters from The Simpsons on the board, and interacting with our natural world. Step outside the box with these personality-filled prints.