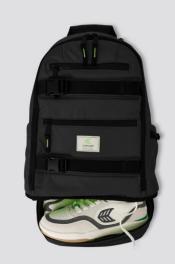

## Meet Jameson Backpack

Your go-to backpack for skating and beyond. Featuring a roomy and rounded silhouette designed so you can slip in your shoes, your essentials, and your board.

**Jameson Backpack** Black

BP0301B01

€149 EUR

**Jameson Backpack** Khaki

BP0301O01

€149 EUR

Arks the evergreen products.