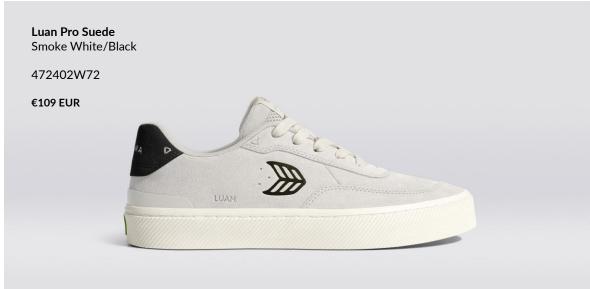

#### Luan Pro Suede

Co-designed and created with one of skateboarding's best, Luan Oliveira. Crafted with LWGcertified suede for optimal performance and ultimate durability, this clean and timeless design encapsulates Luan and his skateboarding legacy.