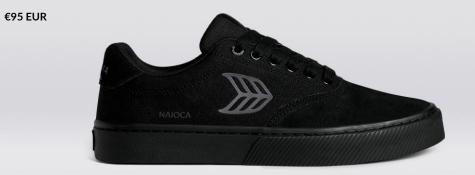

#### Naioca Pro

A next-generation, technical take on a skateboarder favorite. Naioca Pro is made with organic cotton, natural rubber and premium suede sourced from Leather Working Group Gold Rated suppliers. We increased its durability with double layer of rubber on our foxing; and snuck in extra rubber reinforcement underneath the vamp.

**Naioca Pro** Plaza Taupe/Oak & Ivory

511707N24

€95 EUR

Naioca Pro Shadow Blue Gum/Navy & Ivory

511707U58

€95 EUR

**Naioca Pro** Burnt Orange Gum/Red & Ivory

511707036

€95 EUR

**Naioca Pro** All Black/Ash Grey

511707B30

**Naioca Pro** Off-White Vintage Gum/Black

511707W20

€95 EUR