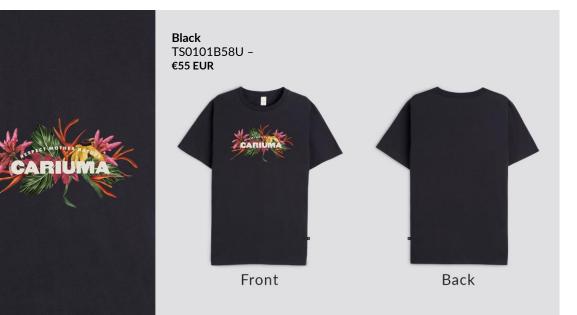

#### **Designed For Team Cariuma**

A relaxed and lightweight silhouette, cut and sewn via our low-waste, ethical production model. Made with 100% organic cotton for super-softness and a comfortable drape.