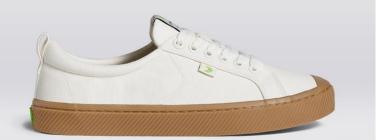

#### Oca Low Canvas

A timeless staple, Oca low is designed for life on and off the board. Consciously crafted with organic cotton canvas and natural rubber, this pair is durable, versatile, and crafted for ultimate comfort.

**Oca Low Canvas** Off-White

100103W01

€89 EUR

Oca Low Canvas Off-White Gum

100103W40

€89 EUR

Oca Low Canvas Sand Gum

100103N18

€89 EUR

**Oca Low Canvas** Black

100103B01

€89 EUR

**Oca Low Canvas** All Black

100103B10

€89 EUR