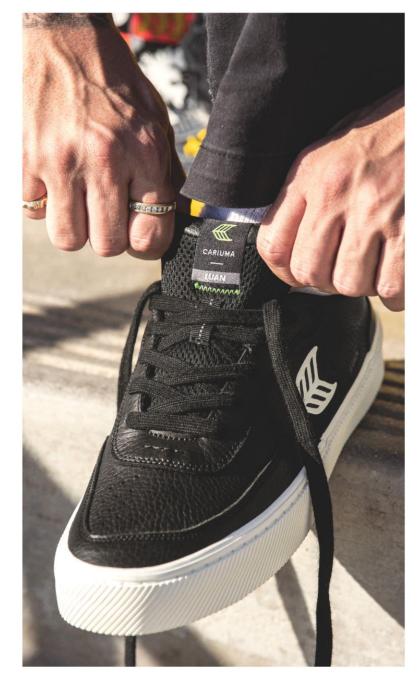

# The Luan Collection

#### Luan Pro Premium Leather

Co-designed and created with one of skateboarding's best, Luan Oliveira. Crafted with LWG-certified leather for optimal performance and ultimate durability, this clean and timeless design encapsulates Luan and his skateboarding legacy.