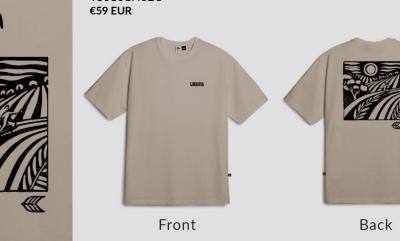

#### **Designed For Team Cariuma**

A relaxed and lightweight silhouette, cut and sewn via our low-waste, ethical production model. Made with 100% organic cotton for super-softness and a comfortable drape.