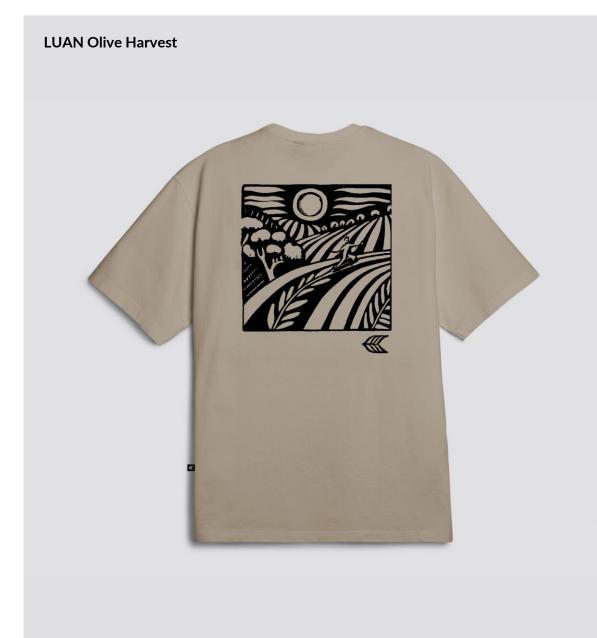

rip             | The natural rubber outsole with a herringbone design makes for better grip and board control.                    |
| Unmatched Comfort       | These designs feature a padded collar, lining and tongue for more comfort<br>and extra support around the ankle. |
| LWG-Certified Materials | Crafted with a full LWG-certified leather or full suede upper for better durability and better protection.       |

#### Luan Pro Suede

Co-designed and created with one of skateboarding's best, Luan Oliveira. Crafted with LWGcertified suede for optimal performance and ultimate durability, this clean and timeless design encapsulates Luan and his skateboarding legacy.











Luan Pro Suede Smoke White Gum/Off-White

#### 472402W1R









Black Olive Stripe TS0101B57U – €65 EUR















### Caps

LUAN Baseball Cap Black Olive Tree

CP0101B02U

€44 EUR





**LUAN Baseball Cap** Off-White Olive Tree

CP0101W02U

€44 EUR





#### Catiba Pro 2.0

#### A new evolution.

We've engineered the Catiba Pro 2.0 with more functions for skate than ever before. With an ultra durable upper crafted with recycled fabric and a snug fitting shape for extra stability, this pair is made for easy movement and the best grip possible.



## Catiba Pro 2.0

#### Improvements made to our first skate shoe.

| Increased Comfort   | Additional padding were added in the entire upper and collar.                                                            |
|---------------------|----------------------------------------------------------------------------------------------------------------------