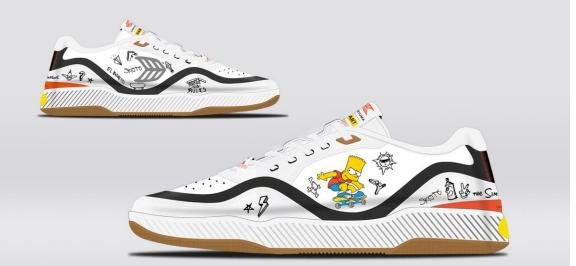

#### Cariuma + The Simpsons

These limited edition designs feature your favorite characters from The Simpsons on the board, and interacting with our natural world. Step outside the box with these personality-filled prints.

**Uba Premium Leather** White/The Simpsons Bart

701901W97

€165 EUR

**Naioca Pro** Black Gum/The Simpsons Bart

511802B52

€109 EUR