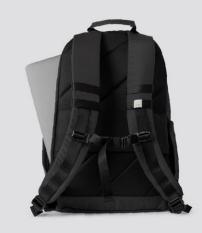

## Meet Jameson Backpack

Your go-to backpack for skating and beyond. Featuring a roomy and rounded silhouette designed so you can slip in your shoes, your essentials, and your board.

**Jameson Backpack** Black

BP0301B01

€149 EUR

**Jameson Backpack** Khaki

BP0301O01

€149 EUR

Arks the evergreen products.