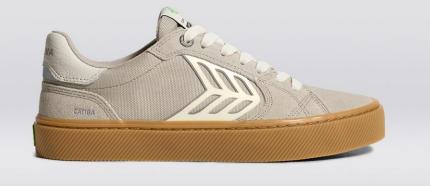

#### Catiba Pro 2.0

#### A new evolution.

We've engineered the Catiba Pro 2.0 with more functions for skate than ever before. With an ultra durable upper crafted with recycled fabric and a snug fitting shape for extra stability, this pair is made for easy movement and the best grip possible.