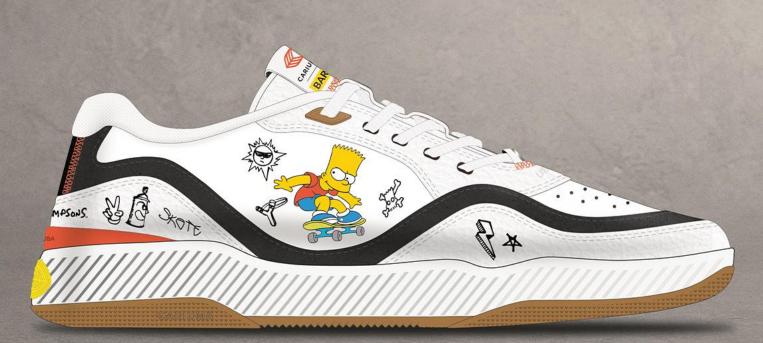

#### Cariuma + The Simpsons

These limited edition designs feature your favorite characters from The Simpsons on the board, and interacting with our natural world. Step outside the box with these personality-filled prints.

**Uba Premium Leather** White/The Simpsons Bart

701901W97

€165 EUR

**Naioca Pro** Black Gum/The Simpsons Bart

511802B52

€109 EUR