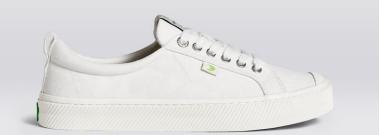

#### Oca Low Canvas

A timeless staple, Oca low is designed for life on and off the board. Consciously crafted with organic cotton canvas and natural rubber, this pair is durable, versatile, and crafted for ultimate comfort.

**Oca Low Canvas** Off-White

100103W01

€89 EUR

Oca Low Canvas Off-White Gum

100103W40

€89 EUR

Oca Low Canvas Sand Gum

100103N18

€89 EUR

**Oca Low Canvas** Black

100103B01

€89 EUR

**Oca Low Canvas** All Black

100103B10

€89 EUR