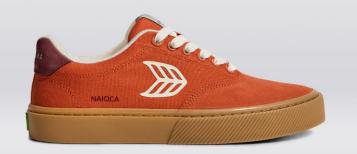

#### Naioca Pro

A next-generation, technical take on a skateboarder favorite. Naioca Pro is made with organic cotton, natural rubber and premium suede sourced from Leather Working Group Gold Rated suppliers. We increased its durability with double layer of rubber on our foxing; and snuck in extra rubber reinforcement underneath the vamp.

**Naioca Pro** Plaza Taupe/Oak & Ivory

511707N24

€95 EUR

Naioca Pro Shadow Blue Gum/Navy & Ivory

511707U58

€95 EUR

**Naioca Pro** Burnt Orange Gum/Red & Ivory

511707036

€95 EUR

**Naioca Pro** All Black/Ash Grey

511707B30

**Naioca Pro** Off-White Vintage Gum/Black

511707W20

€95 EUR