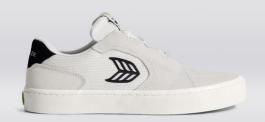

### Uba Pro

Our first ever cupsole, the Uba Pro is our most premium and comfortable skate shoe, to date.

Made for high performance, with premium suede from Leather Working Group Gold Rated suppliers, breathable recycled mesh, sugarcane and natural rubber. This shoe comes with an impact absorption midsole, all around cushion and ankle support for ultimate comfort.

**Uba Pro** Black/Gum & Grey

701911B60

€139 EUR

Uba Pro Smoke White/Red & Black 701911W72

€139 EUR

**Uba Pro** Smoke White/Green & Black

701911W1X

€139 EUR

**Uba Pro** Black/Red & Ivory

701911B06

€139 EUR

Uba Pro Plaza Taupe/Gum & Almond Milk 701911N32 €139 EUR