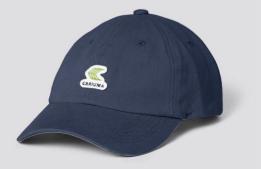

### Caps

LUAN Baseball Cap Black Olive Tree

CP0101B02U

€44 EUR

**LUAN Baseball Cap** Off-White Olive Tree

CP0101W02U

€44 EUR