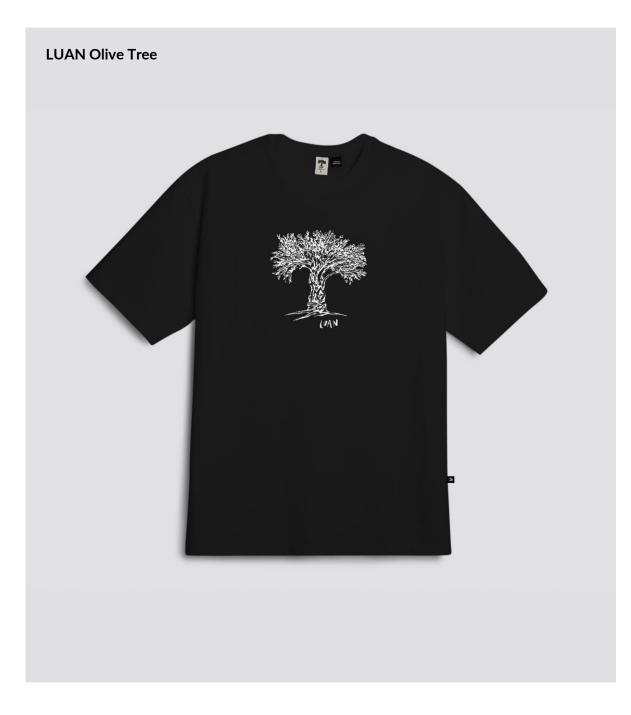

tter Grip             | The natural rubber outsole with a herringbone design makes for better grip and board control.                    |
| Unmatched Comfort       | These designs feature a padded collar, lining and tongue for more comfort<br>and extra support around the ankle. |
| LWG-Certified Materials | Crafted with a full LWG-certified leather or full suede upper for better durability and better protection.       |

#### Luan Pro Suede

Co-designed and created with one of skateboarding's best, Luan Oliveira. Crafted with LWGcertified suede for optimal performance and ultimate durability, this clean and timeless design encapsulates Luan and his skateboarding legacy.











Luan Pro Suede Smoke White Gum/Off-White

#### 472402W1R









Black Olive Stripe TS0101B57U – €65 EUR















### Caps

LUAN Baseball Cap Black Olive Tree

CP0101B02U

€44 EUR





**LUAN Baseball Cap** Off-White Olive Tree

CP0101W02U

€44 EUR





#### Catiba Pro 2.0

#### A new evolution.

We've engineered the Catiba Pro 2.0 with more functions for skate than ever before. With an ultra durable upper crafted with recycled fabric and a snug fitting shape for extra stability, this pair is made for easy movement and the best grip possible.



## Catiba Pro 2.0

#### Improvements made to our first skate shoe.

| Increased Comfort   | Additional padding were added in the entire upper and collar.                                                            |
|---------------------|----------------------------------------------------------------------------------------------------------------