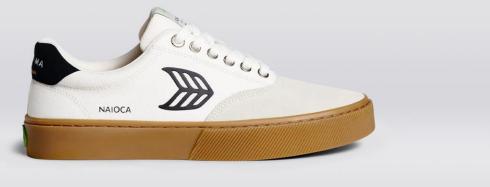

#### Naioca Pro

A next-generation, technical take on a skateboarder favorite. Naioca Pro is made with organic cotton, natural rubber and premium suede sourced from Leather Working Group Gold Rated suppliers. We increased its durability with double layer of rubber on our foxing; and snuck in extra rubber reinforcement underneath the vamp.

**Naioca Pro** Plaza Taupe/Oak & Ivory

511707N24

€95 EUR

Naioca Pro Shadow Blue Gum/Navy & Ivory

511707U58

€95 EUR

**Naioca Pro** Burnt Orange Gum/Red & Ivory

511707036

€95 EUR

**Naioca Pro** All Black/Ash Grey

511707B30

**Naioca Pro** Off-White Vintage Gum/Black

511707W20

€95 EUR