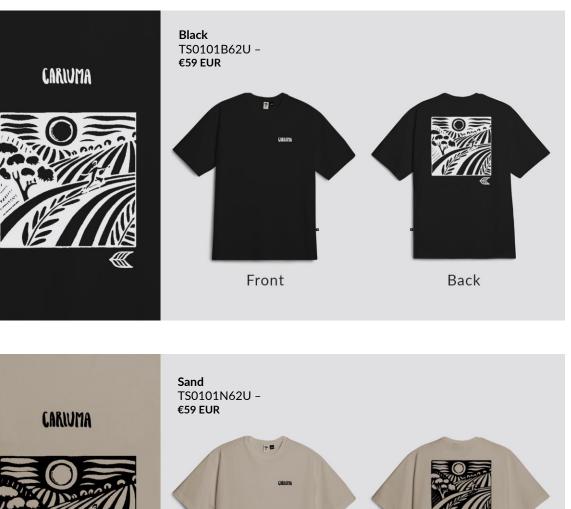

p             | The natural rubber outsole with a herringbone design makes for better grip and board control.                    |
| Unmatched Comfort       | These designs feature a padded collar, lining and tongue for more comfort<br>and extra support around the ankle. |
| LWG-Certified Materials | Crafted with a full LWG-certified leather or full suede upper for better durability and better protection.       |

#### Luan Pro Suede

Co-designed and created with one of skateboarding's best, Luan Oliveira. Crafted with LWGcertified suede for optimal performance and ultimate durability, this clean and timeless design encapsulates Luan and his skateboarding legacy.











Luan Pro Suede Smoke White Gum/Off-White

#### 472402W1R









Black Olive Stripe TS0101B57U – €65 EUR















### Caps

LUAN Baseball Cap Black Olive Tree

CP0101B02U

€44 EUR





**LUAN Baseball Cap** Off-White Olive Tree

CP0101W02U

€44 EUR





#### Catiba Pro 2.0

#### A new evolution.

We've engineered the Catiba Pro 2.0 with more functions for skate than ever before. With an ultra durable upper crafted with recycled fabric and a snug fitting shape for extra stability, this pair is made for easy movement and the best grip possible.



## Catiba Pro 2.0

#### Improvements made to our first skate shoe.

| Increased Comfort   | Additional padding were added in the entire upper and collar.                                                            |
|---------------------|------------------------------------------------------------------------------------------------------------------------