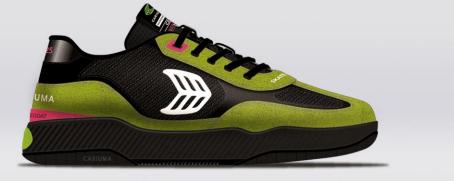

Skategoat C25 Pro Black/Yellow & Ivory

Skategoat C25 Pro Black & Lime Green/Pink & Ivory (Rendering)

713011B62

€139 EUR

Skategoat C25 Pro Charcoal Grey/Yellow & Ice (Rendering)

713011G52

€139 EUR