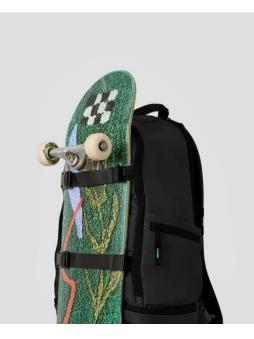

## Meet Jameson Backpack

Your go-to backpack for skating and beyond. Featuring a roomy and rounded silhouette designed so you can slip in your shoes, your essentials, and your board.

**Jameson Backpack** Black

BP0301B01

€149 EUR

**Jameson Backpack** Khaki

BP0301O01

€149 EUR

Arks the evergreen products.