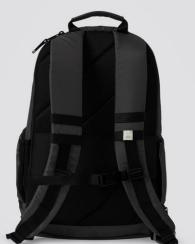

## Meet Jameson Backpack

Your go-to backpack for skating and beyond. Featuring a roomy and rounded silhouette designed so you can slip in your shoes, your essentials, and your board.

**Jameson Backpack** Black

BP0301B01

€149 EUR

**Jameson Backpack** Khaki

BP0301O01

€149 EUR

Arks the evergreen products.