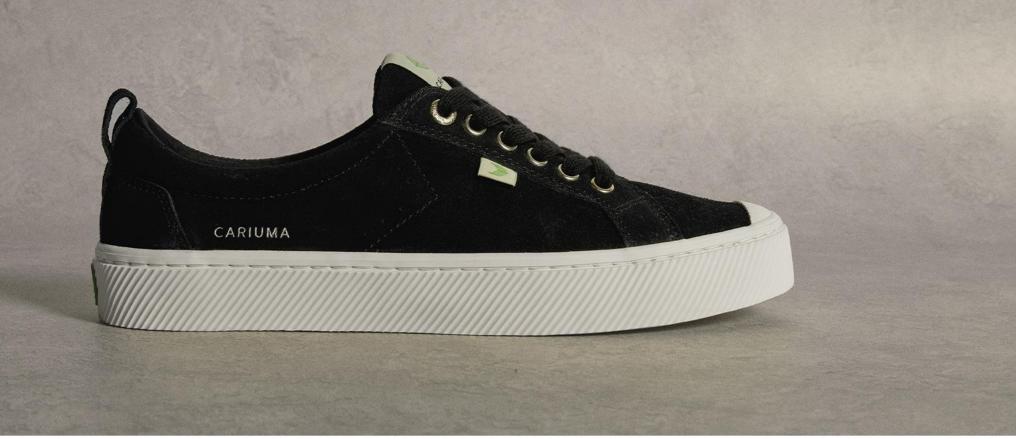

#### Oca Low Suede

Crafted with ultra-durable, premium suede for a textured look and lived-in feel, these kicks are a timeless style that's built to last. Consciously made with LWG-Certified suede, these sneakers look even better the longer you wear them.

**Oca Low Suede** Off-White Vintage

100102W01

€109 EUR

**Oca Low Suede** Black

100102B01

€109 EUR