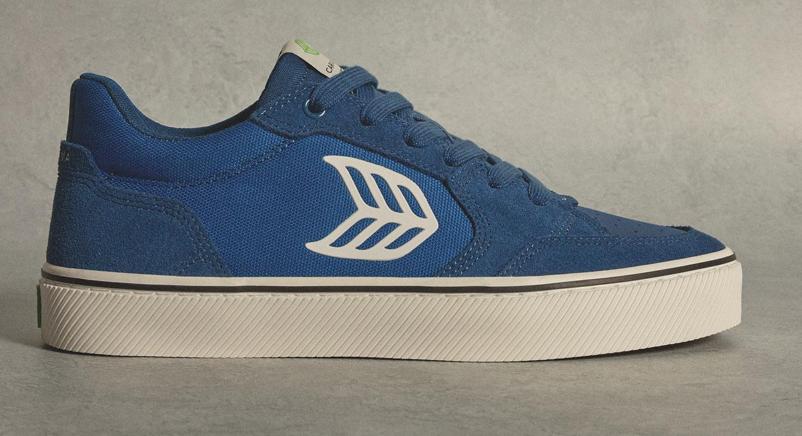

# Vallely Pro

We collaborated with skateboarding legend Mike Vallely to design a sneaker as iconic as him. The Vallely Pro is a high-performance sneaker crafted with premium natural materials for an ultra-durable style that's built to last, and made to skate.

#### **Vallely Pro** Off-White Vintage/Black

421409W14

€98 EUR

Vallely Pro Mystery Blue/Off-White

421409U26

Vallely Pro Black Gum/Ash Grey 421409B18 €98 EUR

Chicago North Headquarters 3420 N. California

OWERING LIVES