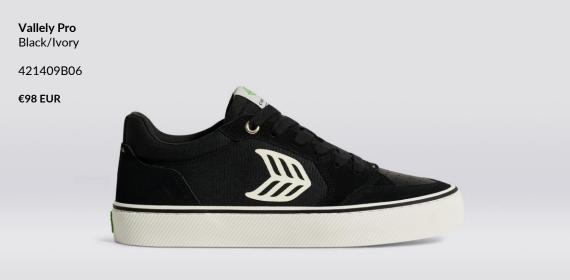

# Vallely Pro

We collaborated with skateboarding legend Mike Vallely to design a sneaker as iconic as him. The Vallely Pro is a high-performance sneaker crafted with premium natural materials for an ultra-durable style that's built to last, and made to skate.

#### **Vallely Pro** Off-White Vintage/Black

421409W14

€98 EUR

Vallely Pro Mystery Blue/Off-White

421409U26

Vallely Pro Black Gum/Ash Grey 421409B18 €98 EUR

Chicago North Headquarters 3420 N. California

OWERING LIVES