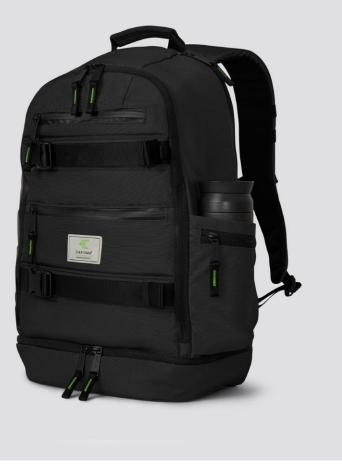

## Meet Jameson Backpack

Your go-to backpack for skating and beyond. Featuring a roomy and rounded silhouette designed so you can slip in your shoes, your essentials, and your board.

**Jameson Backpack** Black

BP0301B01

€149 EUR

**Jameson Backpack** Khaki

BP0301O01

€149 EUR

Arks the evergreen products.