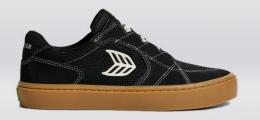

#### Catiba Pro 2.0

#### A new evolution.

We've engineered the Catiba Pro 2.0 with more functions for skate than ever before. With an ultra durable upper crafted with recycled fabric and a snug fitting shape for extra stability, this pair is made for easy movement and the best grip possible.

#### Improvements made to our first skate shoe.

| Increased Comfort   | Additional padding were added in the entire upper and collar.                                                            |
|---------------------|--------------------------------------------------------------------------------------------------------------------------|
| Improved Durability | The upper is made with high-performance recycled fabric and LWG-certified suede, for a durable, long-lasting skate shoe. |
| Breathability       | An inner mesh lining improves the shoe's overall breathability.                                                          |
| Snug Fit            | The silhouette was improved to mold to the shape of the feet better, providing a snug fit.                               |