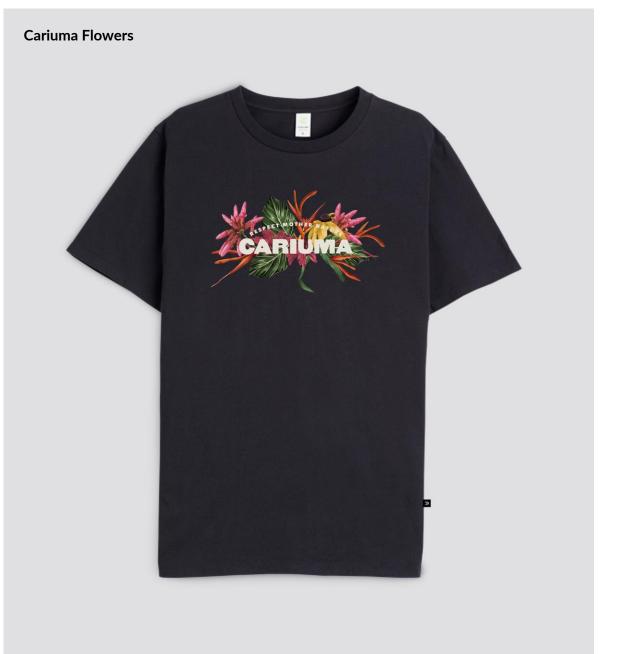

#### **Designed For Team Cariuma**

A relaxed and lightweight silhouette, cut and sewn via our low-waste, ethical production model. Made with 100% organic cotton for super-softness and a comfortable drape.