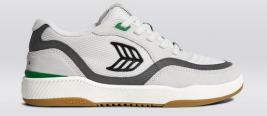

#### Catiba Pro 2.0

#### A new evolution.

We've engineered the Catiba Pro 2.0 with more functions for skate than ever before. With an ultra durable upper crafted with recycled fabric and a snug fitting shape for extra stability, this pair is made for easy movement and the best grip possible.