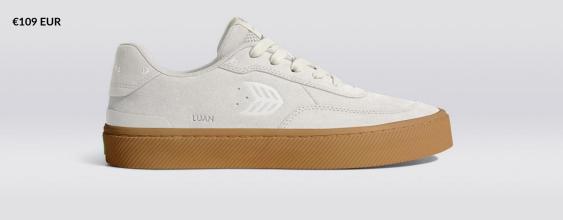

---------------------------------------------|
| Better Grip             | The natural rubber outsole with a herringbone design makes for better grip and board control.                    |
| Unmatched Comfort       | These designs feature a padded collar, lining and tongue for more comfort<br>and extra support around the ankle. |
| LWG-Certified Materials | Crafted with a full LWG-certified leather or full suede upper for better durability and better protection.       |

#### Luan Pro Suede

Co-designed and created with one of skateboarding's best, Luan Oliveira. Crafted with LWGcertified suede for optimal performance and ultimate durability, this clean and timeless design encapsulates Luan and his skateboarding legacy.











Luan Pro Suede Smoke White Gum/Off-White

#### 472402W1R









Black Olive Stripe TS0101B57U – €65 EUR















### Caps

LUAN Baseball Cap Black Olive Tree

CP0101B02U

€44 EUR





**LUAN Baseball Cap** Off-White Olive Tree

CP0101W02U

€44 EUR





#### Catiba Pro 2.0

#### A new evolution.

We've engineered the Catiba Pro 2.0 with more functions for skate than ever before. With an ultra durable upper crafted with recycled fabric and a snug fitting shape for extra stability, this pair is made for easy movement and the best grip possible.



## Catiba Pro 2.0

#### Improvements made to our first skate shoe.

| Increased Comfort   | Additional padding were added in the entire upper and collar.                                                            |
|---------------------|-------------------------------------------------------------