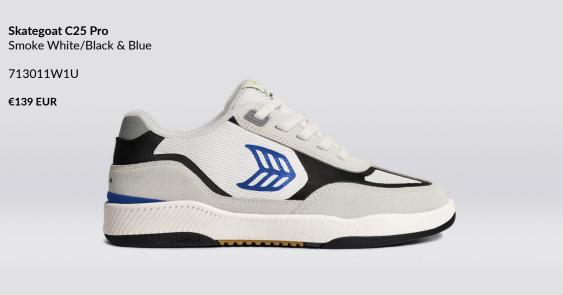

Skategoat C25 Pro Black/Yellow & Ivory

Skategoat C25 Pro Black & Lime Green/Pink & Ivory (Rendering)

713011B62

€139 EUR

Skategoat C25 Pro Charcoal Grey/Yellow & Ice (Rendering)

713011G52

€139 EUR