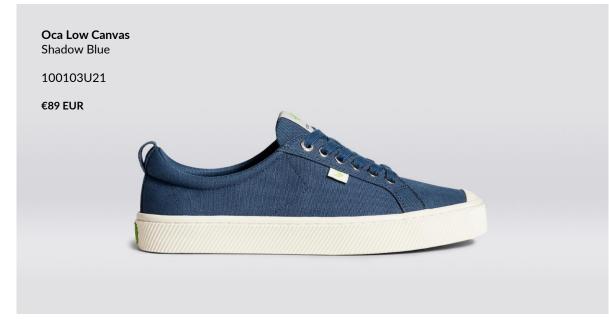

#### Oca Low Canvas

A timeless staple, Oca low is designed for life on and off the board. Consciously crafted with organic cotton canvas and natural rubber, this pair is durable, versatile, and crafted for ultimate comfort.

**Oca Low Canvas** Off-White

100103W01

€89 EUR

Oca Low Canvas Off-White Gum

100103W40

€89 EUR

Oca Low Canvas Sand Gum

100103N18

€89 EUR

**Oca Low Canvas** Black

100103B01

€89 EUR

**Oca Low Canvas** All Black

100103B10

€89 EUR