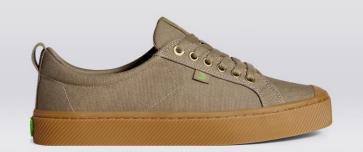

#### Oca Low Canvas

A timeless staple, Oca low is designed for life on and off the board. Consciously crafted with organic cotton canvas and natural rubber, this pair is durable, versatile, and crafted for ultimate comfort.

**Oca Low Canvas** Off-White

100103W01

€89 EUR

Oca Low Canvas Off-White Gum

100103W40

€89 EUR

Oca Low Canvas Sand Gum

100103N18

€89 EUR

**Oca Low Canvas** Black

100103B01

€89 EUR

**Oca Low Canvas** All Black

100103B10

€89 EUR