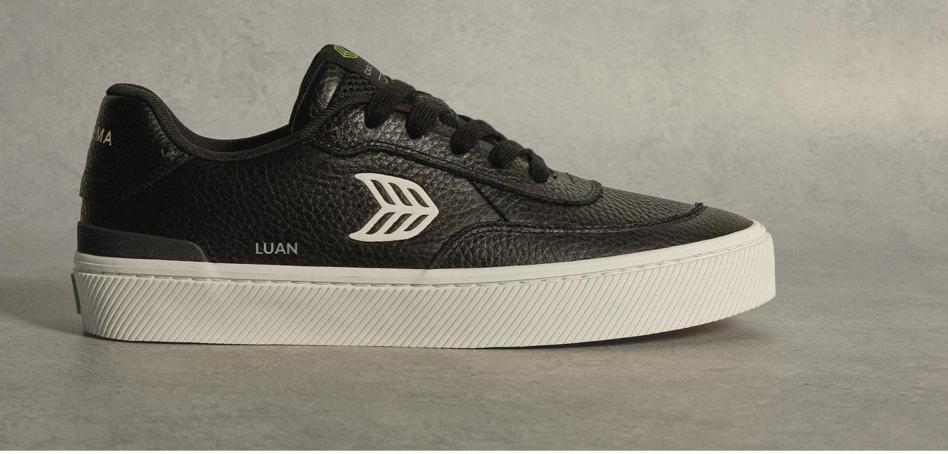

# The Luan Collection

#### Luan Pro Premium Leather

Co-designed and created with one of skateboarding's best, Luan Oliveira. Crafted with LWG-certified leather for optimal performance and ultimate durability, this clean and timeless design encapsulates Luan and his skateboarding legacy.