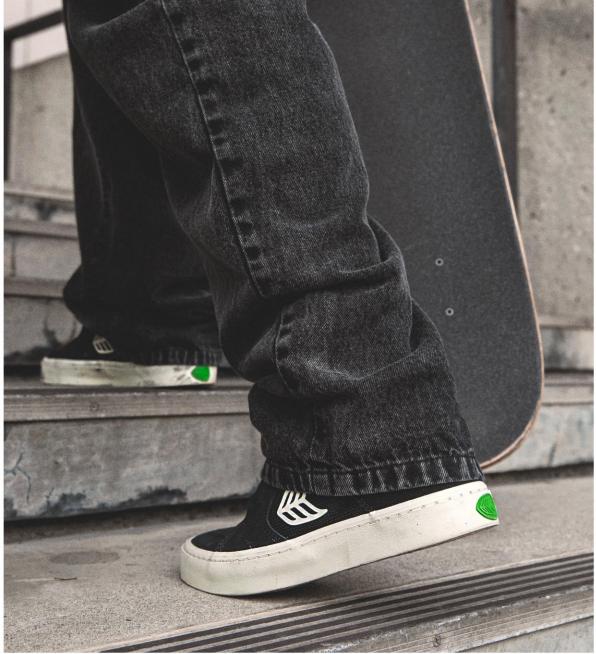

#### Slip-on Pro

We've engineered the Slip-on skate pro for movement, comfort, and the best grip possible. This easy-wearing slip-on is optimized for skateboarding with exceptional board feel and a durable rubber overlay.

**Slip-on Pro** Off-White Vintage/Black

440707W25

€95 EUR

**Slip-on Pro** Black/Ivory

440707B06

€95 EUR

440707B30

€95 EUR