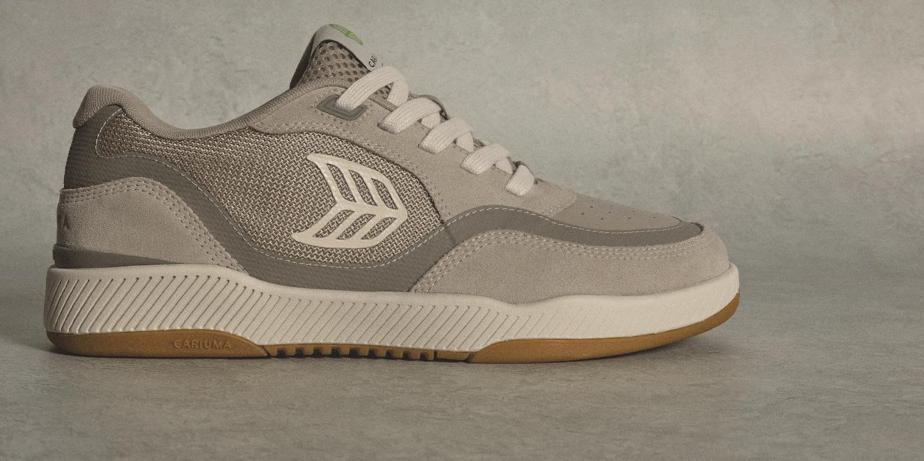

#### Catiba Pro 2.0

#### A new evolution.

We've engineered the Catiba Pro 2.0 with more functions for skate than ever before. With an ultra durable upper crafted with recycled fabric and a snug fitting shape for extra stability, this pair is made for easy movement and the best grip possible.