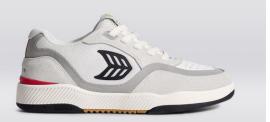

#### Catiba Pro 2.0

#### A new evolution.

We've engineered the Catiba Pro 2.0 with more functions for skate than ever before. With an ultra durable upper crafted with recycled fabric and a snug fitting shape for extra stability, this pair is made for easy movement and the best grip possible.