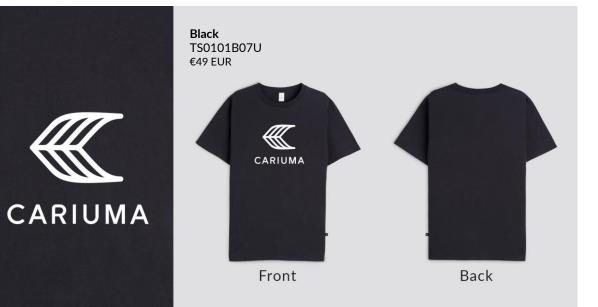

#### **Designed For Team Cariuma**

A relaxed and lightweight silhouette, cut and sewn via our low-waste, ethical production model. Made with 100% organic cotton for super-softness and a comfortable drape.