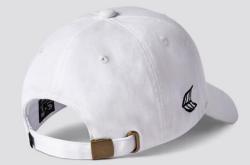

### Caps

LUAN Baseball Cap Black Olive Tree

CP0101B02U

€44 EUR

**LUAN Baseball Cap** Off-White Olive Tree

CP0101W02U

€44 EUR