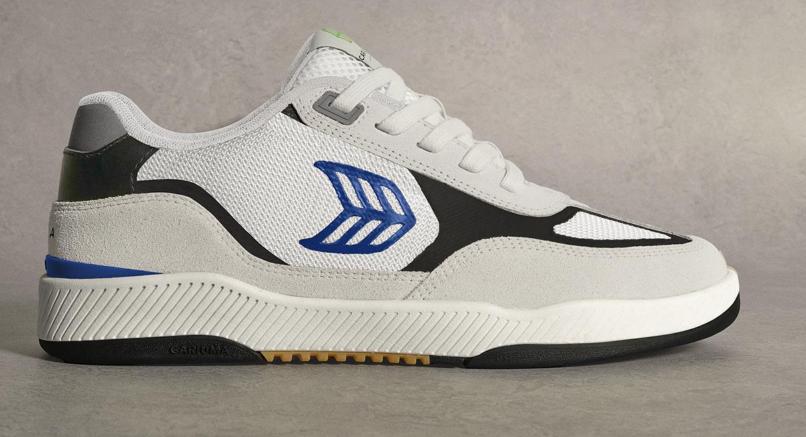

#### Skategoat C25 Pro

Leandre Sanders, also known as Skategoat, was born in Los Angeles, California with Venice as his backyard. We've worked together to create high performance skate shoes that embody his legacy. From the skatepark to walks in the city and an afternoon with friends, the Skategoat pro gives versatility a whole new meaning. Crafted for optimal performance, comfort, and style, this pair is designed for the board and beyond.

Leandre Sanders, also known as Skategoat, was born in Los Angeles, California with Venice as his backyard. Currently on the cusp of his life's documentary release, Leandre Sanders is focused and driven to leave his stamp on the world as Skategoat.

From the skatepark to walks in the city and an afternoon with friends, the Skategoat pro gives versatility a whole new meaning. Crafted for optimal performance, comfort, and style, this pair is designed for the board and beyond.

# Skategoat C25 Pro

Features & benefits

| LWG-Certified Leather<br>& Suede | Our leather & suede are sourced from LWG-certified Gold Rated tanneries—<br>never from areas deforested for cattle farming.                                 |
|----------------------------------|-------------------------------------------------------------------------------------------------------------------------------------------------------------|
| Board Feel                       | Our flexible mid and outsole construction makes for an optimal board feel while<br>the heel stabilizer will keep you feeling steady and ready for anything. |
| Unmatched Comfort                | All-around cushioned, ankle-hugging heel collar and our sugarcane EVA midsole are made for ultimate comfort, shock absorption, and protection.              |
| Durability                       | Our signature cupsole design is crafted with three layers of reinforcement on the flick point and toe area for increased durability and a longer lifespan.  |