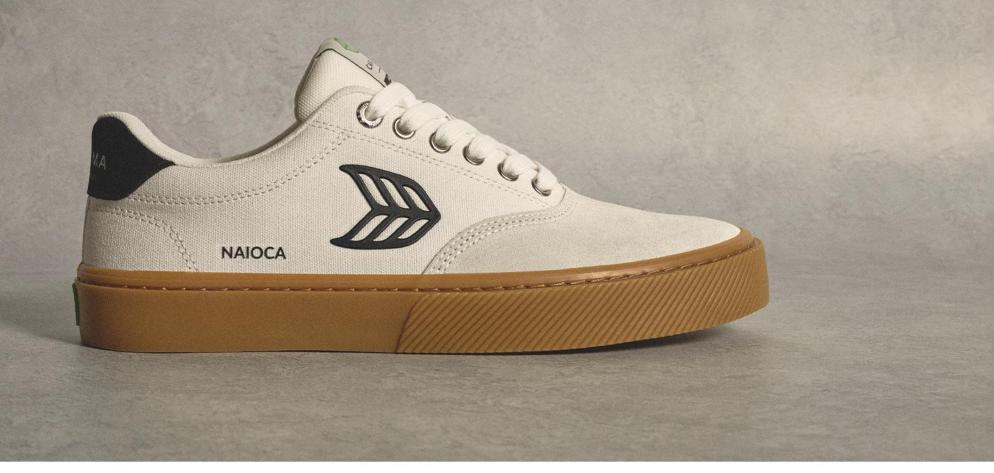

#### Naioca Pro

A next-generation, technical take on a skateboarder favorite. Naioca Pro is made with organic cotton, natural rubber and premium suede sourced from Leather Working Group Gold Rated suppliers. We increased its durability with double layer of rubber on our foxing; and snuck in extra rubber reinforcement underneath the vamp.

**Naioca Pro** Plaza Taupe/Oak & Ivory

511707N24

€95 EUR

Naioca Pro Shadow Blue Gum/Navy & Ivory

511707U58

€95 EUR

**Naioca Pro** Burnt Orange Gum/Red & Ivory

511707036

€95 EUR

**Naioca Pro** All Black/Ash Grey

511707B30

**Naioca Pro** Off-White Vintage Gum/Black

511707W20

€95 EUR