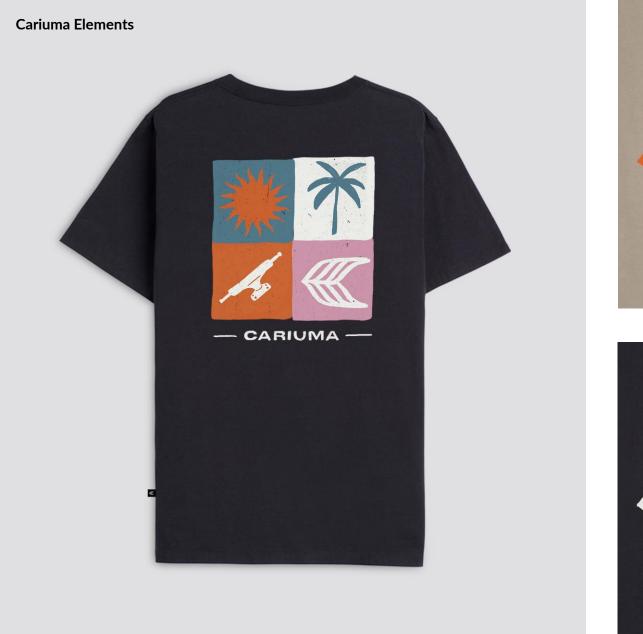

#### Cariuma + The Simpsons

These limited edition designs feature your favorite characters from The Simpsons on the board, and interacting with our natural world. Step outside the box with these personality-filled prints.