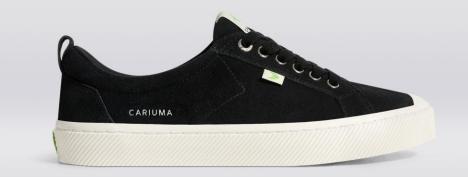

#### Oca Low Suede

Crafted with ultra-durable, premium suede for a textured look and lived-in feel, these kicks are a timeless style that's built to last. Consciously made with LWG-Certified suede, these sneakers look even better the longer you wear them.

**Oca Low Suede** Off-White Vintage

100102W01

€109 EUR

**Oca Low Suede** Black

100102B01

€109 EUR