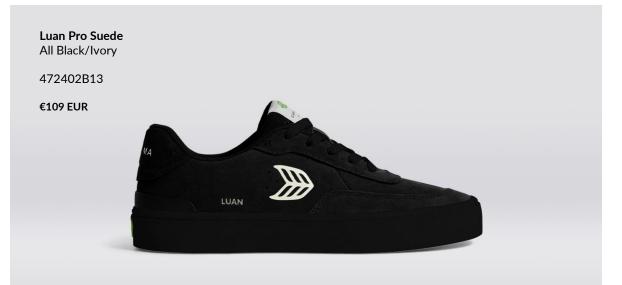

#### Luan Pro Suede

Co-designed and created with one of skateboarding's best, Luan Oliveira. Crafted with LWGcertified suede for optimal performance and ultimate durability, this clean and timeless design encapsulates Luan and his skateboarding legacy.