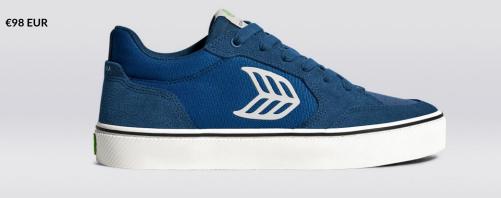

# Vallely Pro

We collaborated with skateboarding legend Mike Vallely to design a sneaker as iconic as him. The Vallely Pro is a high-performance sneaker crafted with premium natural materials for an ultra-durable style that's built to last, and made to skate.

#### **Vallely Pro** Off-White Vintage/Black

421409W14

€98 EUR

Vallely Pro Mystery Blue/Off-White

421409U26

Vallely Pro Black Gum/Ash Grey 421409B18 €98 EUR

Chicago North Headquarters 3420 N. California

OWERING LIVES