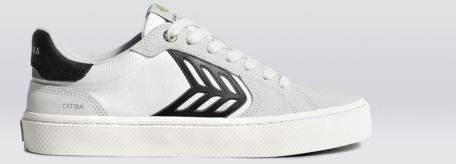

## Catiba Pro 2.0

#### Improvements made to our first skate shoe.

| Increased Comfort   | Additional padding were added in the entire upper and collar.                                                            |
|---------------------|--------------------------------------------------------------------------------------------------------------------------|
| Improved Durability | The upper is made with high-performance recycled fabric and LWG-certified suede, for a durable, long-lasting skate shoe. |
| Breathability       | An inner mesh lining improves the shoe's overall breathability.                                                          |
| Snug Fit            | The silhouette was improved to mold to the shape of the feet better, providing a snug fit.                               |