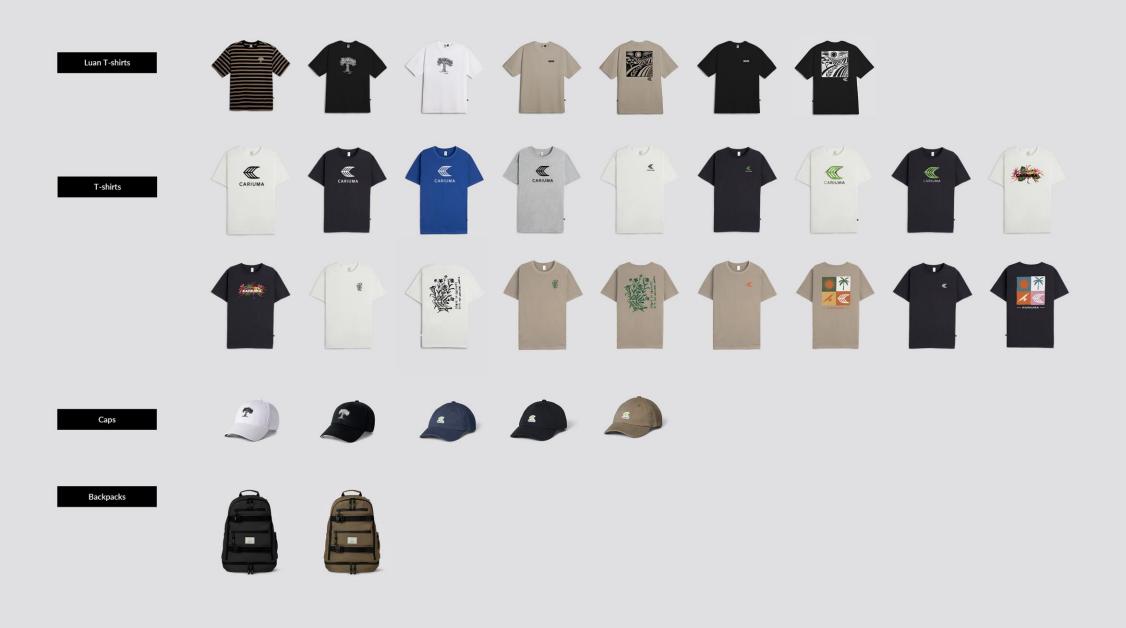

# The Luan Collection

#### Luan Pro Premium Leather

Co-designed and created with one of skateboarding's best, Luan Oliveira. Crafted with LWG-certified leather for optimal performance and ultimate durability, this clean and timeless design encapsulates Luan and his skateboarding legacy.

#### Luan Pro Suede

Co-designed and created with one of skateboarding's best, Luan Oliveira. Crafted with LWGcertified suede for optimal performance and ultimate durability, this clean and timeless design encapsulates Luan and his skateboarding legacy.

Luan Pro Suede Smoke White Gum/Off-White

#### 472402W1R

Black Olive Stripe TS0101B57U – €65 EUR

### Caps

LUAN Baseball Cap Black Olive Tree

CP0101B02U

€44 EUR

**LUAN Baseball Cap** Off-White Olive Tree

CP0101W02U

€44 EUR

#### **Designed For Team Cariuma**

A relaxed and lightweight silhouette, cut and sewn via our low-waste, ethical production model. Made with 100% organic cotton for super-softness and a comfortable drape.

 Off-White
 Totolivuou-case

 EGENE
 EGENE

 CARIUMA
 EGENE

 Front
 Back

Off-White<br/>TSUDUW11U-<br/>c49 EURCARIUMAFrontBack

 Off-White
 TS0101W58U 

 ESE EUR
 Image: Constraint of the second of the second

Back

#### Caps

**Baseball Cap with Cariuma Patch** Black

CP0101B01U

€39 EUR

**Baseball Cap with Cariuma Patch** Khaki

CP0101N01U

€39 EUR

## Caps

**Baseball Cap with Cariuma Patch** Blue

CP0101U02U

€39 EUR

## Meet Jameson Backpack

Your go-to backpack for skating and beyond. Featuring a roomy and rounded silhouette designed so you can slip in your shoes, your essentials, and your board.

**Jameson Backpack** Black

BP0301B01

€149 EUR

**Jameson Backpack** Khaki

BP0301O01

€149 EUR

Arks the evergreen products.