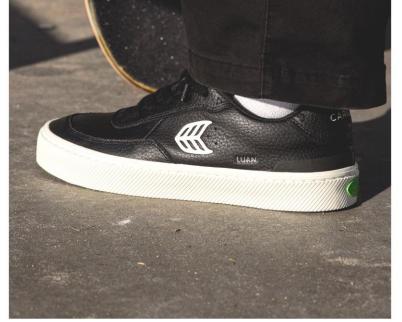

#### Luan Pro Premium Leather

Co-designed and created with one of skateboarding's best, Luan Oliveira. Crafted with LWG-certified leather for optimal performance and ultimate durability, this clean and timeless design encapsulates Luan and his skateboarding legacy.

#### Luan Pro Suede

Co-designed and created with one of skateboarding's best, Luan Oliveira. Crafted with LWGcertified suede for optimal performance and ultimate durability, this clean and timeless design encapsulates Luan and his skateboarding legacy.