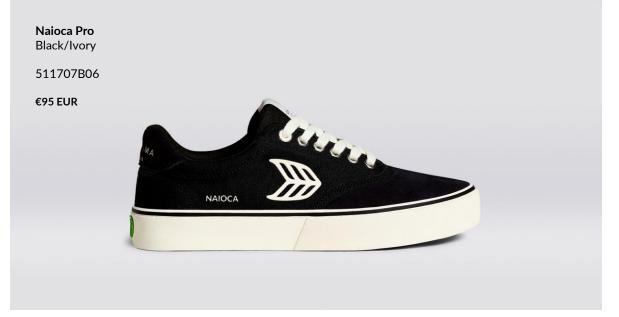

#### Naioca Pro

A next-generation, technical take on a skateboarder favorite. Naioca Pro is made with organic cotton, natural rubber and premium suede sourced from Leather Working Group Gold Rated suppliers. We increased its durability with double layer of rubber on our foxing; and snuck in extra rubber reinforcement underneath the vamp.

€95 EUR

**Naioca Pro** All Black/Ash Grey

511707B30

**Naioca Pro** Off-White Vintage Gum/Black

511707W20

€95 EUR