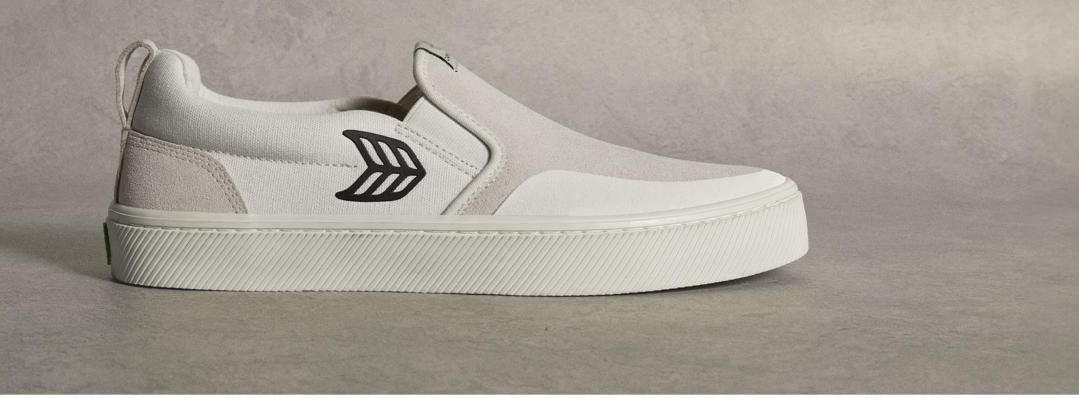

#### Slip-on Pro

We've engineered the Slip-on skate pro for movement, comfort, and the best grip possible. This easy-wearing slip-on is optimized for skateboarding with exceptional board feel and a durable rubber overlay.

**Slip-on Pro** Off-White Vintage/Black

440707W25

€95 EUR

**Slip-on Pro** Black/Ivory

440707B06

€95 EUR

440707B30

€95 EUR