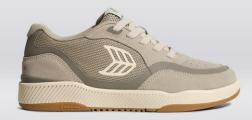

### Uba Pro

Our first ever cupsole, the Uba Pro is our most premium and comfortable skate shoe, to date.

Made for high performance, with premium suede from Leather Working Group Gold Rated suppliers, breathable recycled mesh, sugarcane and natural rubber. This shoe comes with an impact absorption midsole, all around cushion and ankle support for ultimate comfort.

**Uba Pro** Black/Gum & Grey

701911B60

€139 EUR

Uba Pro Smoke White/Red & Black 701911W72

€139 EUR

**Uba Pro** Smoke White/Green & Black

701911W1X

€139 EUR

**Uba Pro** Black/Red & Ivory

701911B06

€139 EUR

Uba Pro Plaza Taupe/Gum & Almond Milk 701911N32 €139 EUR