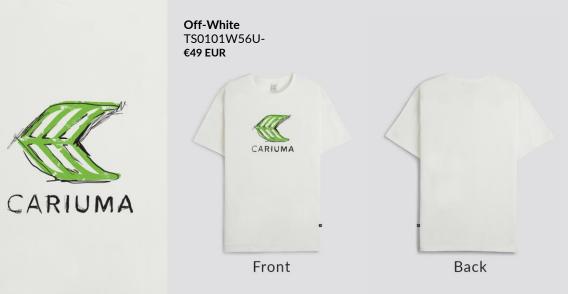

#### **Designed For Team Cariuma**

A relaxed and lightweight silhouette, cut and sewn via our low-waste, ethical production model. Made with 100% organic cotton for super-softness and a comfortable drape.

 Off-White
 Totolivuou-case

 EGENE
 EGENE

 CARIUMA
 EGENE

 Front
 Back

Off-White<br/>TSUDUW11U-<br/>c49 EURCARIUMAFrontBack

 Off-White
 TS0101W58U 

 ESE EUR
 Image: Constraint of the second of the second

Back