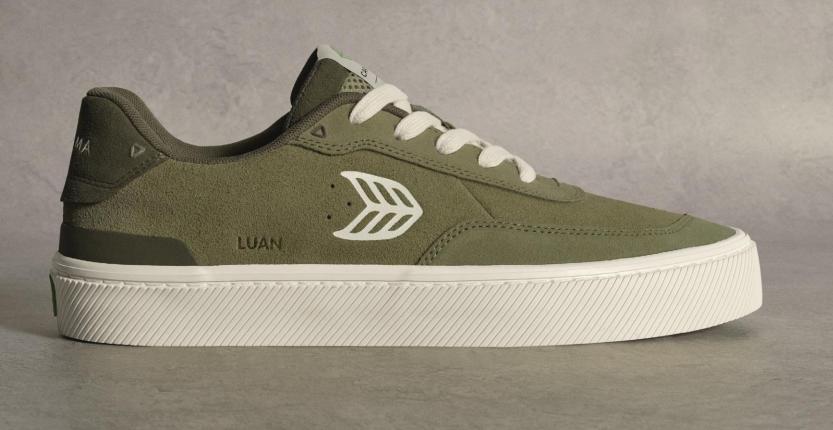

#### Luan Pro Suede

Co-designed and created with one of skateboarding's best, Luan Oliveira. Crafted with LWGcertified suede for optimal performance and ultimate durability, this clean and timeless design encapsulates Luan and his skateboarding legacy.

Luan Pro Suede Smoke White Gum/Off-White