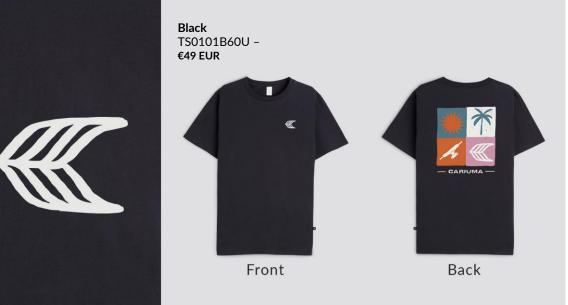

#### **Designed For Team Cariuma**

A relaxed and lightweight silhouette, cut and sewn via our low-waste, ethical production model. Made with 100% organic cotton for super-softness and a comfortable drape.