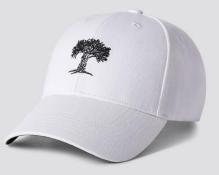

### Caps

LUAN Baseball Cap Black Olive Tree

CP0101B02U

€44 EUR

**LUAN Baseball Cap** Off-White Olive Tree

CP0101W02U

€44 EUR