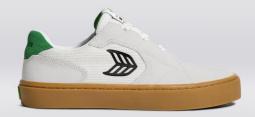

#### Naioca Pro

A next-generation, technical take on a skateboarder favorite. Naioca Pro is made with organic cotton, natural rubber and premium suede sourced from Leather Working Group Gold Rated suppliers. We increased its durability with double layer of rubber on our foxing; and snuck in extra rubber reinforcement underneath the vamp.

**Naioca Pro** Plaza Taupe/Oak & Ivory

511707N24

€95 EUR

Naioca Pro Shadow Blue Gum/Navy & Ivory

511707U58

€95 EUR

**Naioca Pro** Burnt Orange Gum/Red & Ivory

511707036

€95 EUR

**Naioca Pro** All Black/Ash Grey

511707B30

**Naioca Pro** Off-White Vintage Gum/Black

511707W20

€95 EUR