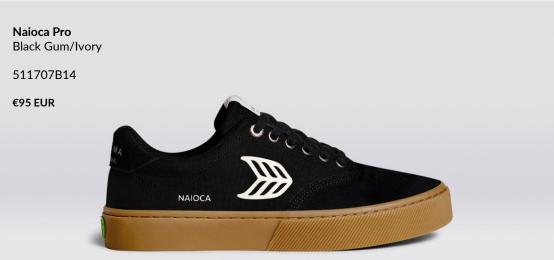

#### Naioca Pro

A next-generation, technical take on a skateboarder favorite. Naioca Pro is made with organic cotton, natural rubber and premium suede sourced from Leather Working Group Gold Rated suppliers. We increased its durability with double layer of rubber on our foxing; and snuck in extra rubber reinforcement underneath the vamp.

**Naioca Pro** Plaza Taupe/Oak & Ivory

511707N24

€95 EUR

Naioca Pro Shadow Blue Gum/Navy & Ivory

511707U58

€95 EUR

**Naioca Pro** Burnt Orange Gum/Red & Ivory

511707036

€95 EUR

**Naioca Pro** All Black/Ash Grey

511707B30

**Naioca Pro** Off-White Vintage Gum/Black

511707W20

€95 EUR