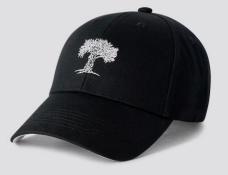

### Caps

LUAN Baseball Cap Black Olive Tree

CP0101B02U

€44 EUR

**LUAN Baseball Cap** Off-White Olive Tree

CP0101W02U

€44 EUR