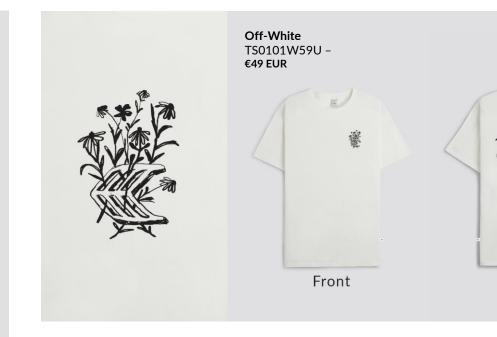

#### **Designed For Team Cariuma**

A relaxed and lightweight silhouette, cut and sewn via our low-waste, ethical production model. Made with 100% organic cotton for super-softness and a comfortable drape.