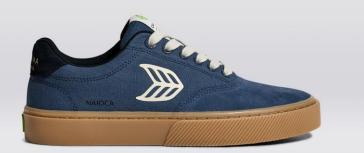

#### Naioca Pro

A next-generation, technical take on a skateboarder favorite. Naioca Pro is made with organic cotton, natural rubber and premium suede sourced from Leather Working Group Gold Rated suppliers. We increased its durability with double layer of rubber on our foxing; and snuck in extra rubber reinforcement underneath the vamp.

**Naioca Pro** Plaza Taupe/Oak & Ivory

511707N24

€95 EUR

Naioca Pro Shadow Blue Gum/Navy & Ivory

511707U58

€95 EUR

**Naioca Pro** Burnt Orange Gum/Red & Ivory

511707036

€95 EUR

**Naioca Pro** All Black/Ash Grey

511707B30

**Naioca Pro** Off-White Vintage Gum/Black

511707W20

€95 EUR