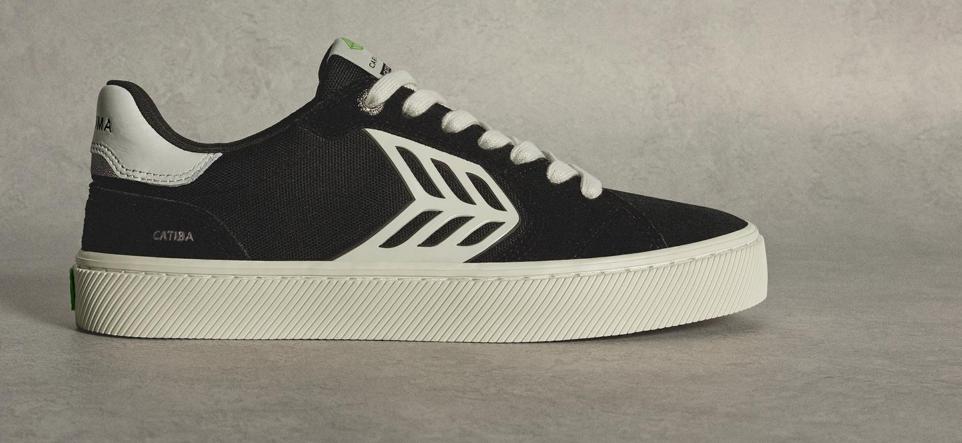

#### Catiba Pro 2.0

#### A new evolution.

We've engineered the Catiba Pro 2.0 with more functions for skate than ever before. With an ultra durable upper crafted with recycled fabric and a snug fitting shape for extra stability, this pair is made for easy movement and the best grip possible.

## Catiba Pro 2.0

#### Improvements made to our first skate shoe.

| Increased Comfort   | Additional padding were added in the entire upper and collar.                                                            |
|---------------------|--------------------------------------------------------------------------------------------------------------------------|
| Improved Durability | The upper is made with high-performance recycled fabric and LWG-certified suede, for a durable, long-lasting skate shoe. |
| Breathability       | An inner mesh lining improves the shoe's overall breathability.                                                          |
| Snug Fit            | The silhouette was improved to mold to the shape of the feet better, providing a snug fit.                               |