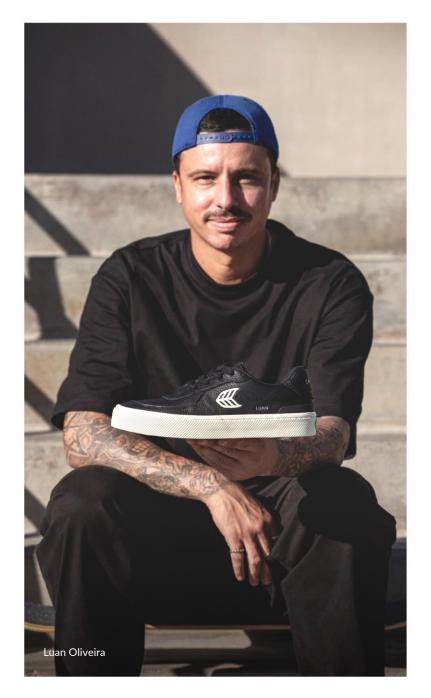

#### Luan Pro Premium Leather

Co-designed and created with one of skateboarding's best, Luan Oliveira. Crafted with LWG-certified leather for optimal performance and ultimate durability, this clean and timeless design encapsulates Luan and his skateboarding legacy.

#### Luan Pro Suede

Co-designed and created with one of skateboarding's best, Luan Oliveira. Crafted with LWGcertified suede for optimal performance and ultimate durability, this clean and timeless design encapsulates Luan and his skateboarding legacy.