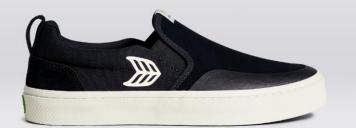

#### Slip-on Pro

We've engineered the Slip-on skate pro for movement, comfort, and the best grip possible. This easy-wearing slip-on is optimized for skateboarding with exceptional board feel and a durable rubber overlay.

**Slip-on Pro** Off-White Vintage/Black

440707W25

€95 EUR

**Slip-on Pro** Black/Ivory

440707B06

€95 EUR

440707B30

€95 EUR