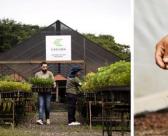

Till date, we have planted over 2.5 million trees. Our ecological restoration work starts in the Brazilian rainforest, where only 12.4% of the forest floor remains, following widespread urbanization and agricultural logging. With the goal of restoring biological diversity, we plant over 120 native tree species.

This restorative work allows the forest to grow and flourish over time, by reestablishing the balance that allows natural processes to function as they would without human intervention.