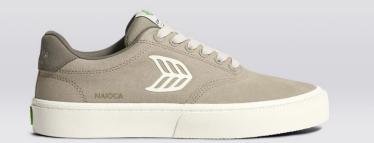

#### Naioca Pro

A next-generation, technical take on a skateboarder favorite. Naioca Pro is made with organic cotton, natural rubber and premium suede sourced from Leather Working Group Gold Rated suppliers. We increased its durability with double layer of rubber on our foxing; and snuck in extra rubber reinforcement underneath the vamp.

**Naioca Pro** Plaza Taupe/Oak & Ivory

511707N24

€95 EUR

Naioca Pro Shadow Blue Gum/Navy & Ivory

511707U58

€95 EUR

**Naioca Pro** Burnt Orange Gum/Red & Ivory

511707036

€95 EUR

**Naioca Pro** All Black/Ash Grey

511707B30

**Naioca Pro** Off-White Vintage Gum/Black

511707W20

€95 EUR