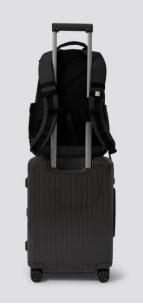

## Meet Jameson Backpack

Your go-to backpack for skating and beyond. Featuring a roomy and rounded silhouette designed so you can slip in your shoes, your essentials, and your board.

**Jameson Backpack** Black

BP0301B01

€149 EUR

**Jameson Backpack** Khaki

BP0301O01

€149 EUR

Arks the evergreen products.