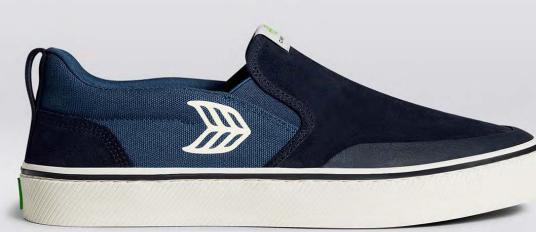

# DO YOUR OTHER SHOES PLANT TREES?

SLIP-ON SKATE PRO
Off-White Vintage/Black

440707W25

95€

Black/Ivory

440707B06

95€

**SLIP-ON SKATE PRO** 

Shadow Blue/Ivory

440707U31

95€