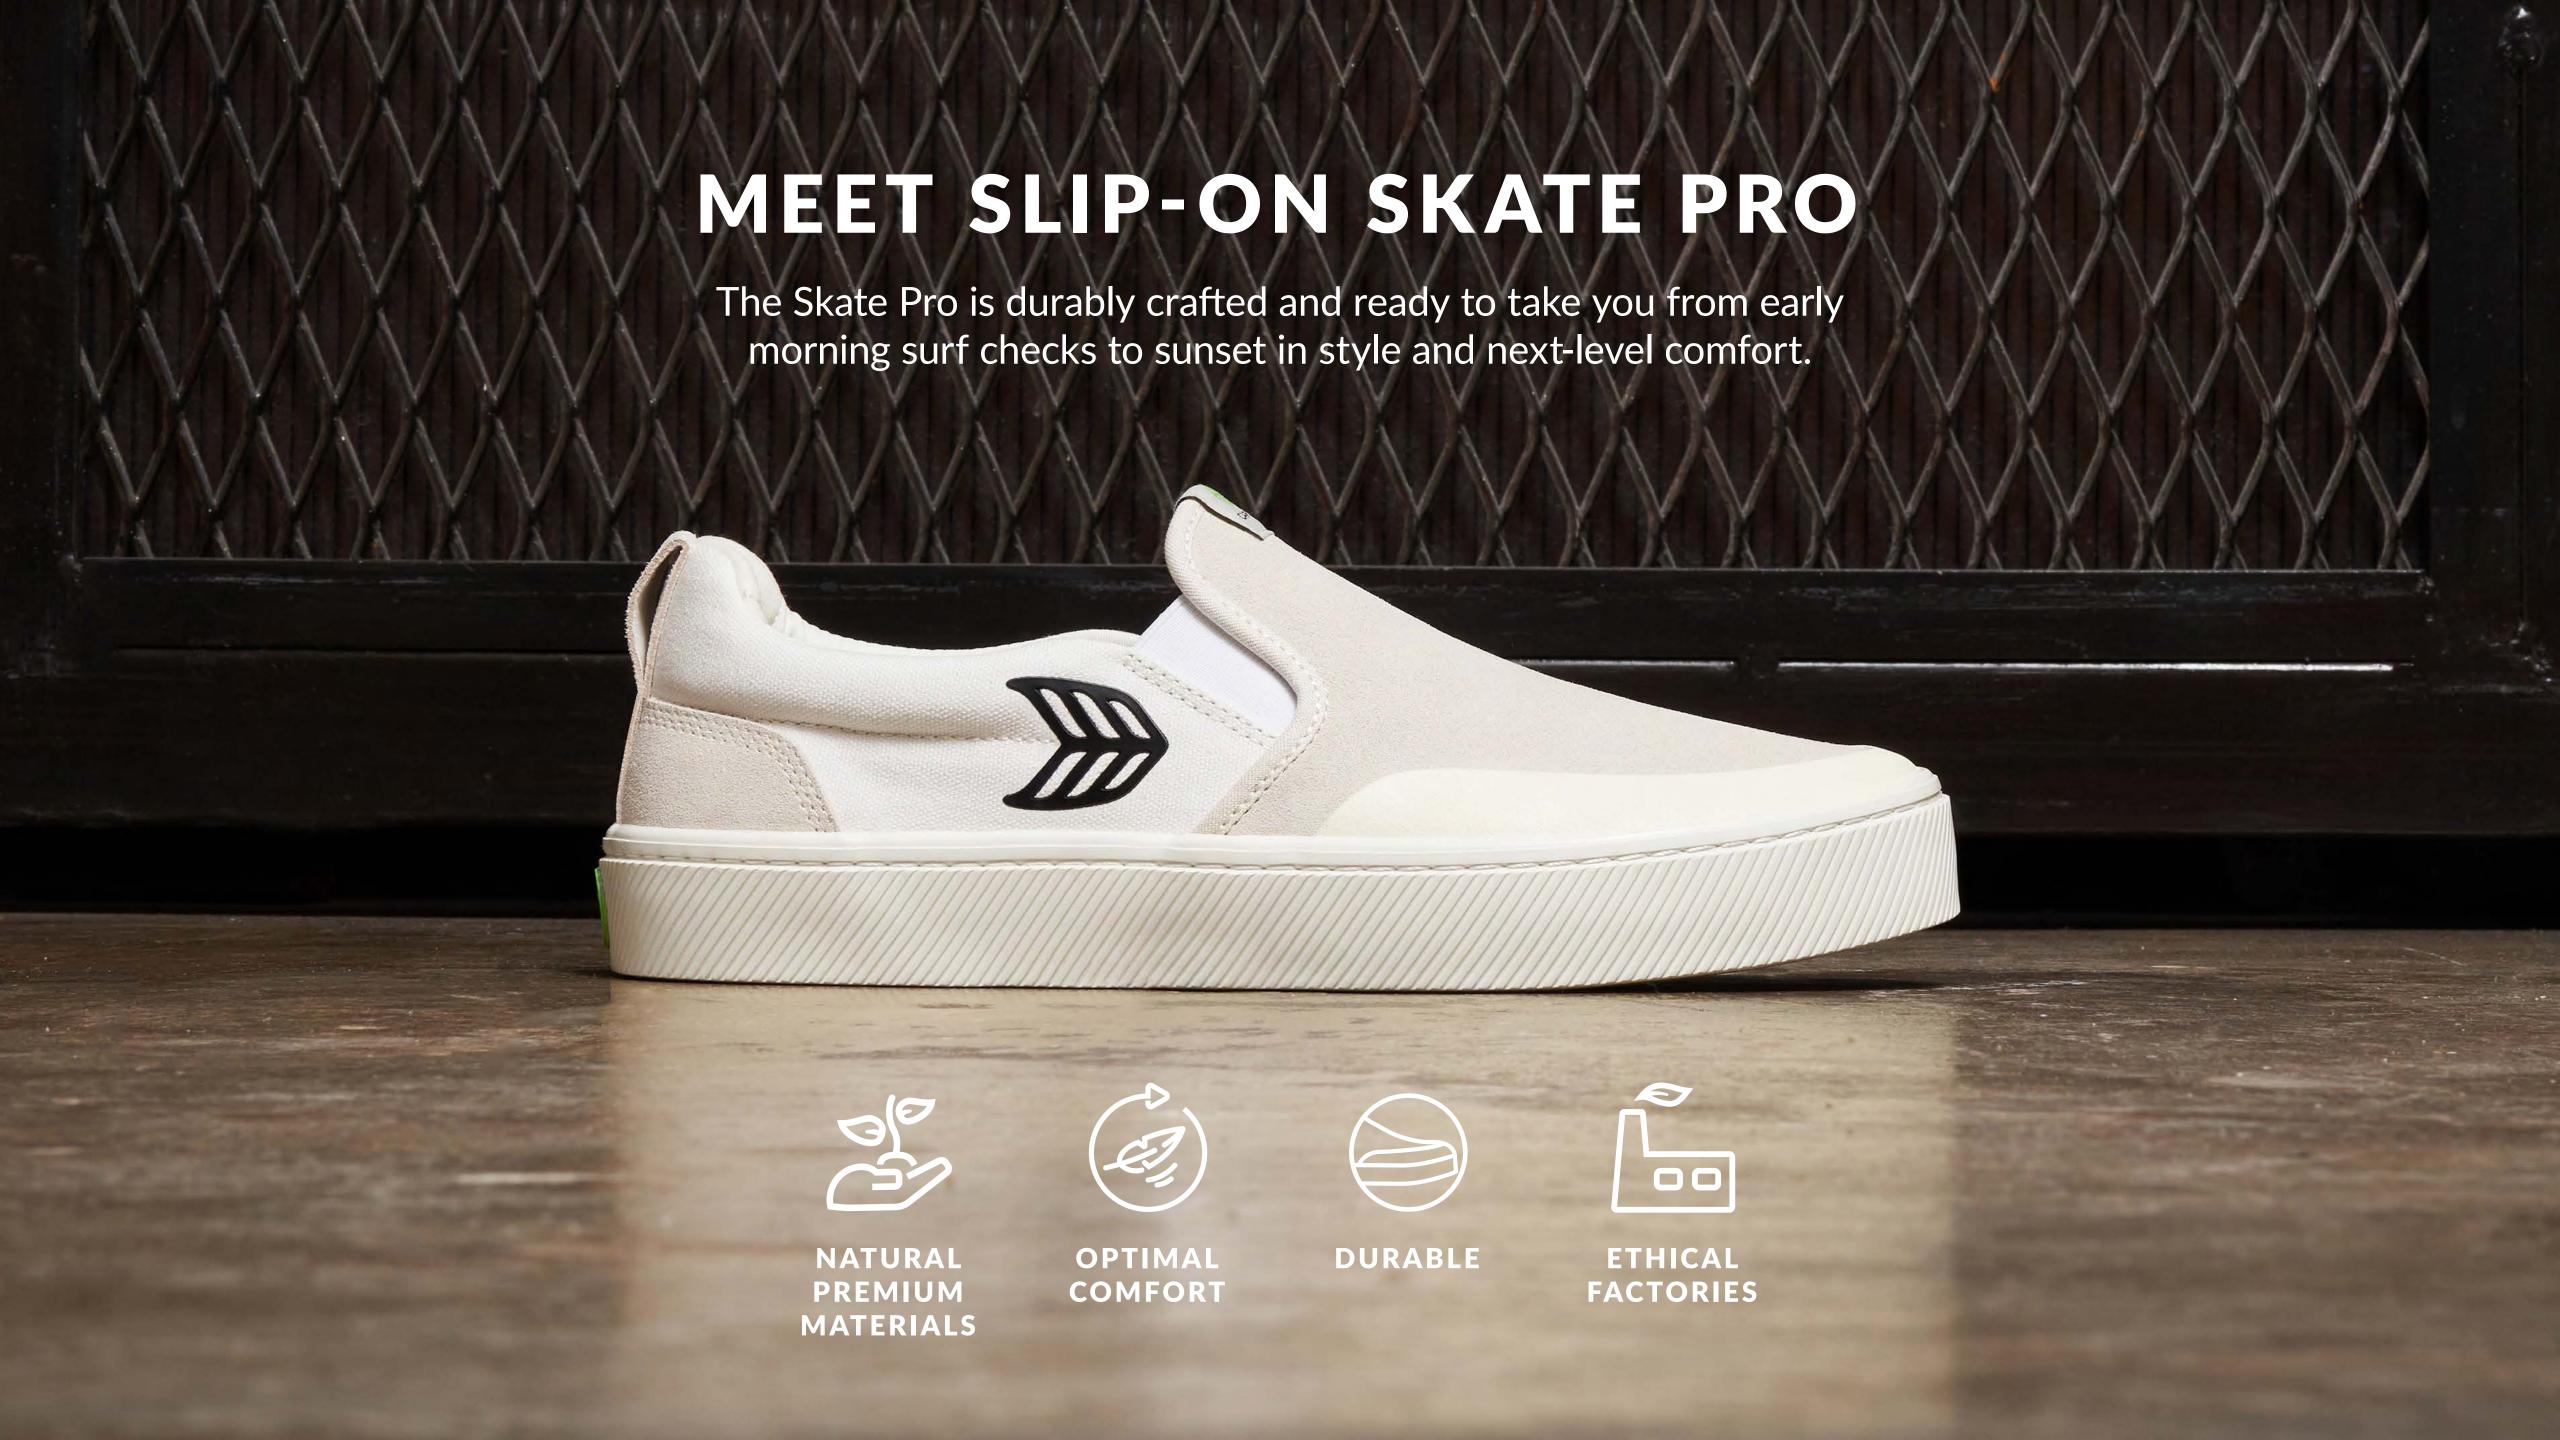

# DO YOUR OTHER SHOES PLANT TREES?

SLIP-ON SKATE PRO
Off-White Vintage/Black

440707W25

95€

Black/Ivory

440707B06

95€

**SLIP-ON SKATE PRO** 