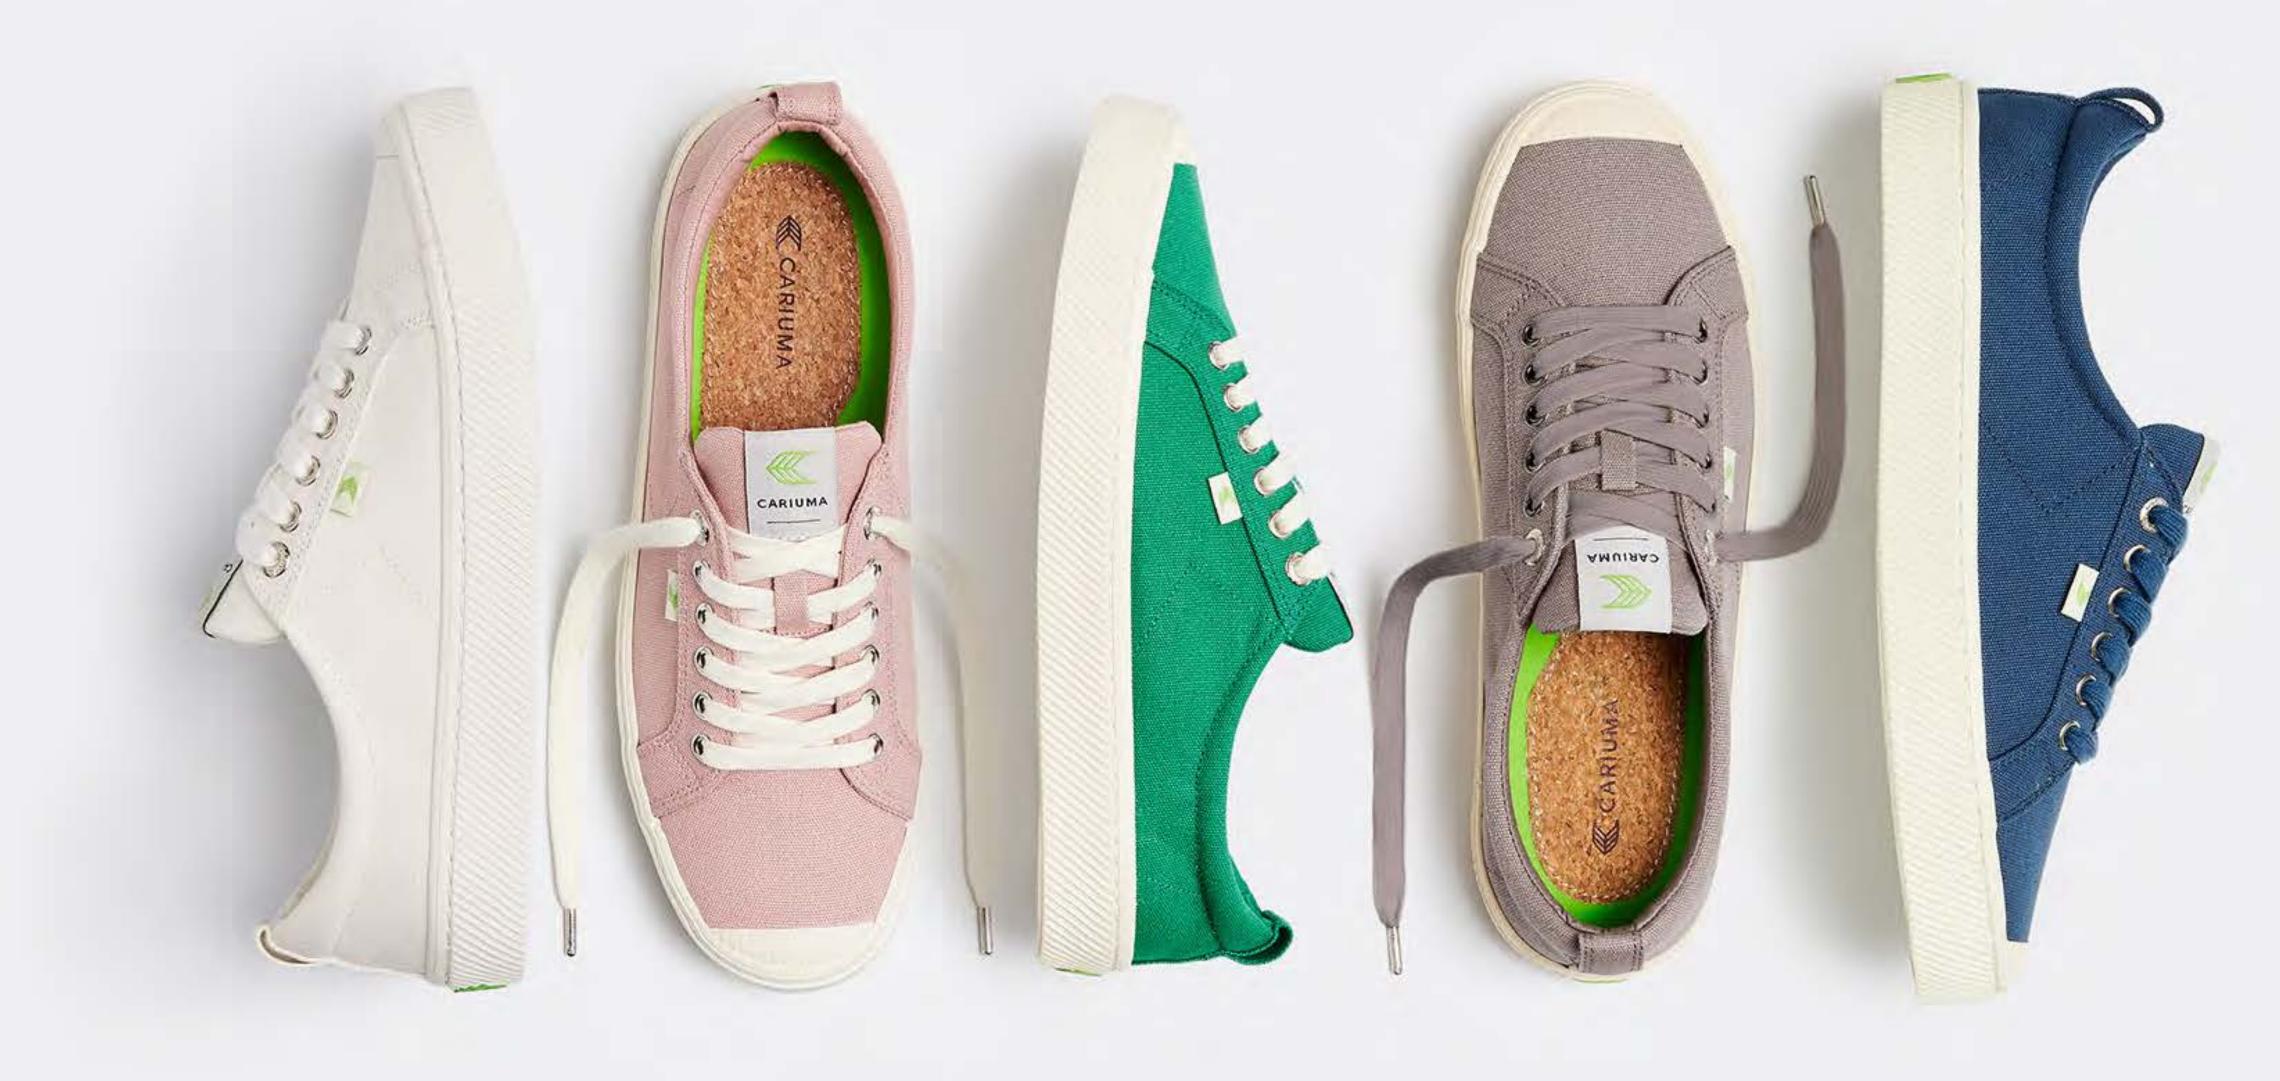

## **OUR MATERIALS**

We curate premium raw materials in order to yield a smaller footprint and create high-quality sneakers that are built to last.

ORGANIC COTTON

RAW NATURAL RUBBER

**ORGANIC BAMBOO** 

SUGARCANE

RECYCLED PET

CORK

MAMONA OIL

LWG GOLD-RATED LEATHER

Crafted in harmony with Nature: our collaboration with legendary surfer-environmentalist Gerry Lopez.

The Gerry Lopez Collector's Edition is the expression of a mutual outlook on sustainability, with a splash of surf mythology; the bolt insignia is inspired by Gerry's iconic Bolt boards, directly descended from the very first surfboard he shaped to successfully ride the tube at The Pipeline.