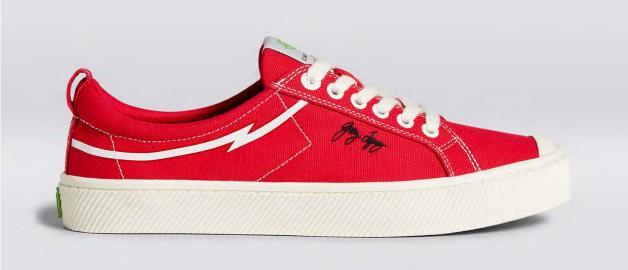

RECYCLED PET

CORK

MAMONA OIL

LWG GOLD-RATED LEATHER

Crafted in harmony with Nature: our collaboration with legendary surfer-environmentalist Gerry Lopez.

The Gerry Lopez Collector's Edition is the expression of a mutual outlook on sustainability, with a splash of surf mythology; the bolt insignia is inspired by Gerry's iconic Bolt boards, directly descended from the very first surfboard he shaped to successfully ride the tube at The Pipeline.

HANDMADE FOR COMFORT

ORGANIC COTTON

ETHICAL FACTORIES

**GERRY LOPEZ** 

Red

100103R12

99€

**GERRY LOPEZ** 