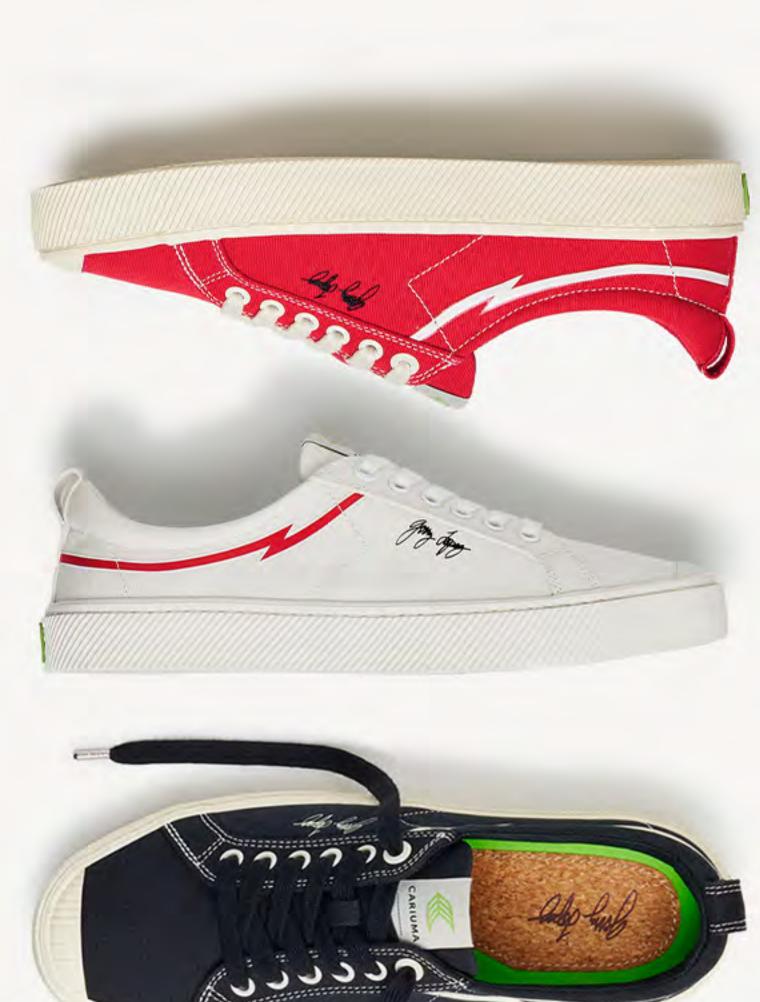

RECYCLED PET

CORK

MAMONA OIL

LWG GOLD-RATED LEATHER

Crafted in harmony with Nature: our collaboration with legendary surfer-environmentalist Gerry Lopez.

The Gerry Lopez Collector's Edition is the expression of a mutual outlook on sustainability, with a splash of surf mythology; the bolt insignia is inspired by Gerry's iconic Bolt boards, directly descended from the very first surfboard he shaped to successfully ride the tube at The Pipeline.

HANDMADE FOR COMFORT

ORGANIC COTTON

ETHICAL FACTORIES

**GERRY LOPEZ** 

Red

100103R12

99€

**GERRY LOPEZ** 

Off-White

100103W16

99€

Black

100103B20