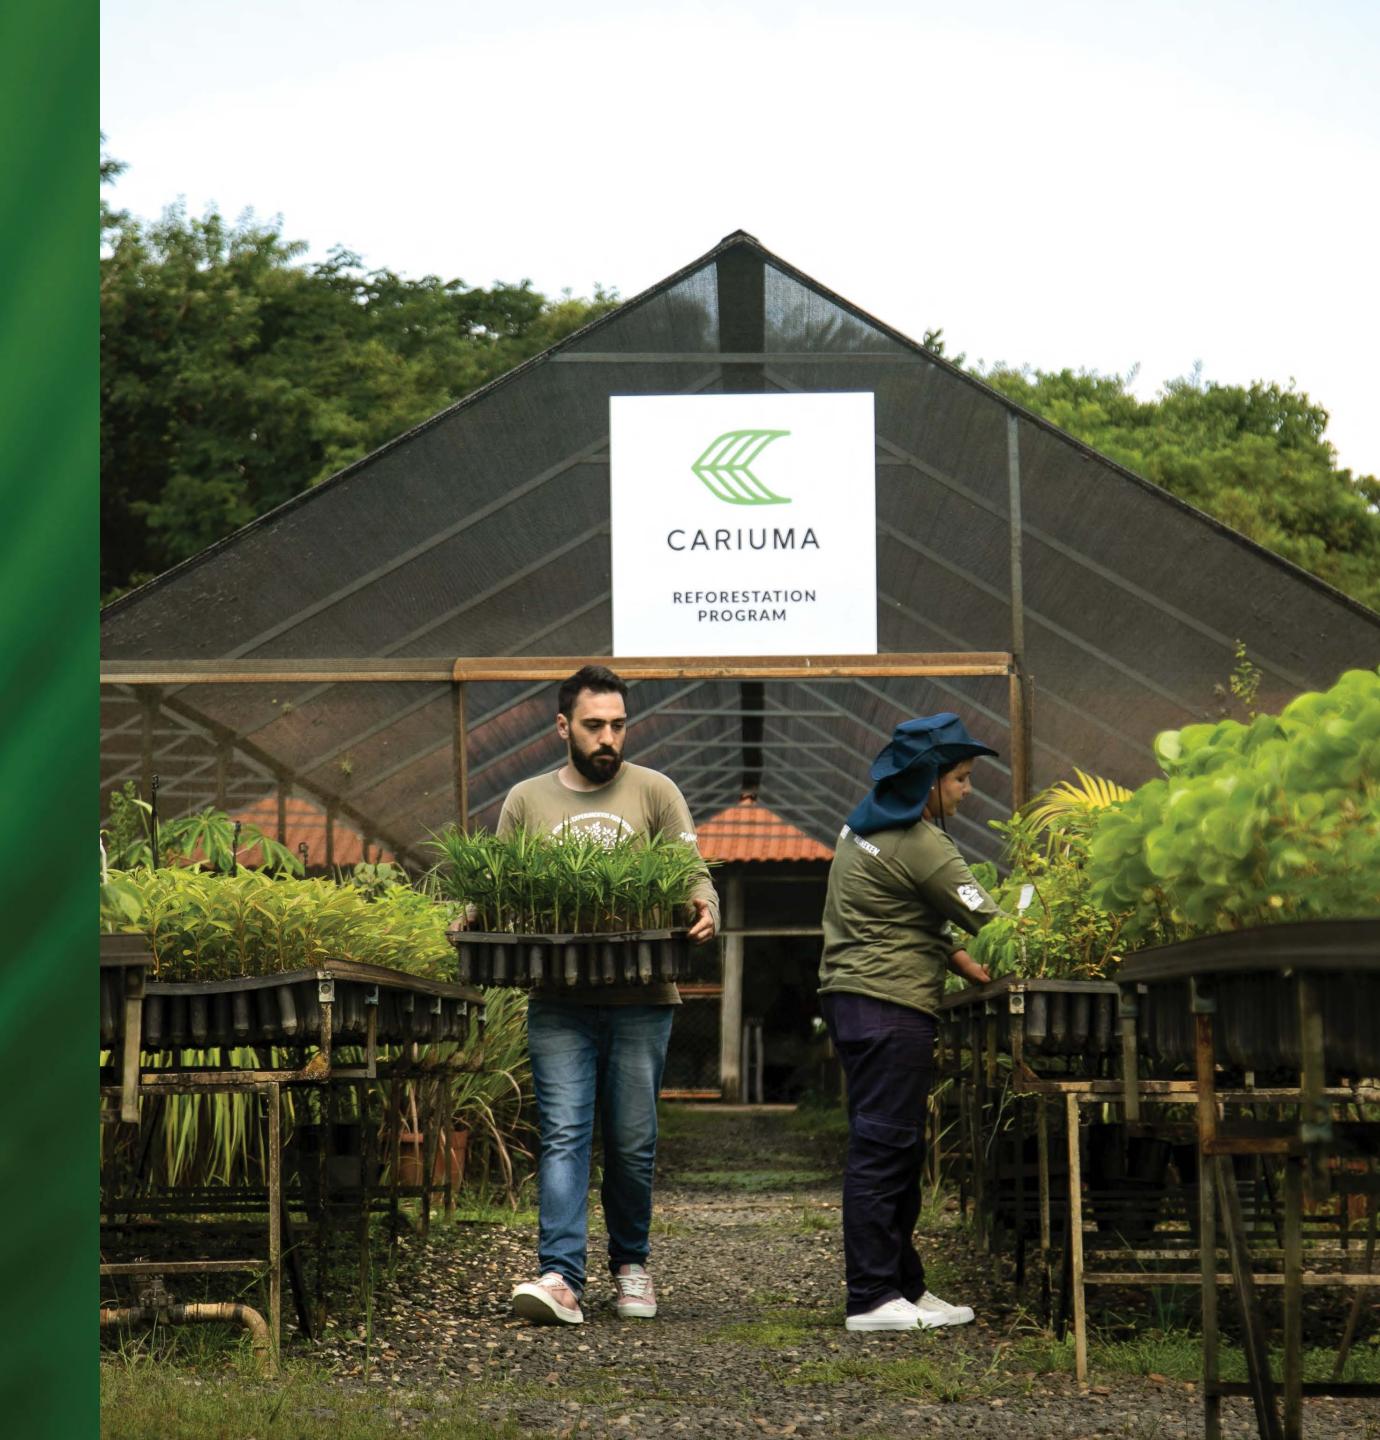

# OUR SHOES PLANT TREES

Our mission is to help restore the biodiversity and carbon-capturing potential of rainforests.

Since June 2020, we have committed to planting two trees for every pair of sneakers sold. Our ecological restoration work starts in the Brazilian rainforest, where only 12.4% of the forest floor remains, following widespread urbanization and agricultural logging. This biome is home to over 60% of Brazil's endangered species.

With the goal of restoring biological diversity, we plant over 120 native tree species. This restorative work allows the forest to grow and flourish over time, by reestablishing the balance that allows natural processes to function as they would without human intervention.

Our in-house team works closely with S.O.S. Mata Atlântica and CEPAN, the latter of which facilitates a collaborative working relationship with Indigenous communities. By partnering with local organizations and Indigenous leaders, our mission benefits from invaluable insights—a deep understanding of climate, soil quality, and other environmental factors—and ensures maximum impact at each planting site.