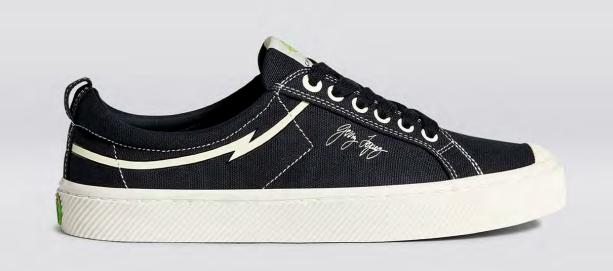

HANDMADE FOR COMFORT

ORGANIC COTTON

ETHICAL FACTORIES

**GERRY LOPEZ** 

Red

100103R12

99€

**GERRY LOPEZ** 

Off-White

100103W16

99€

Black

100103B20