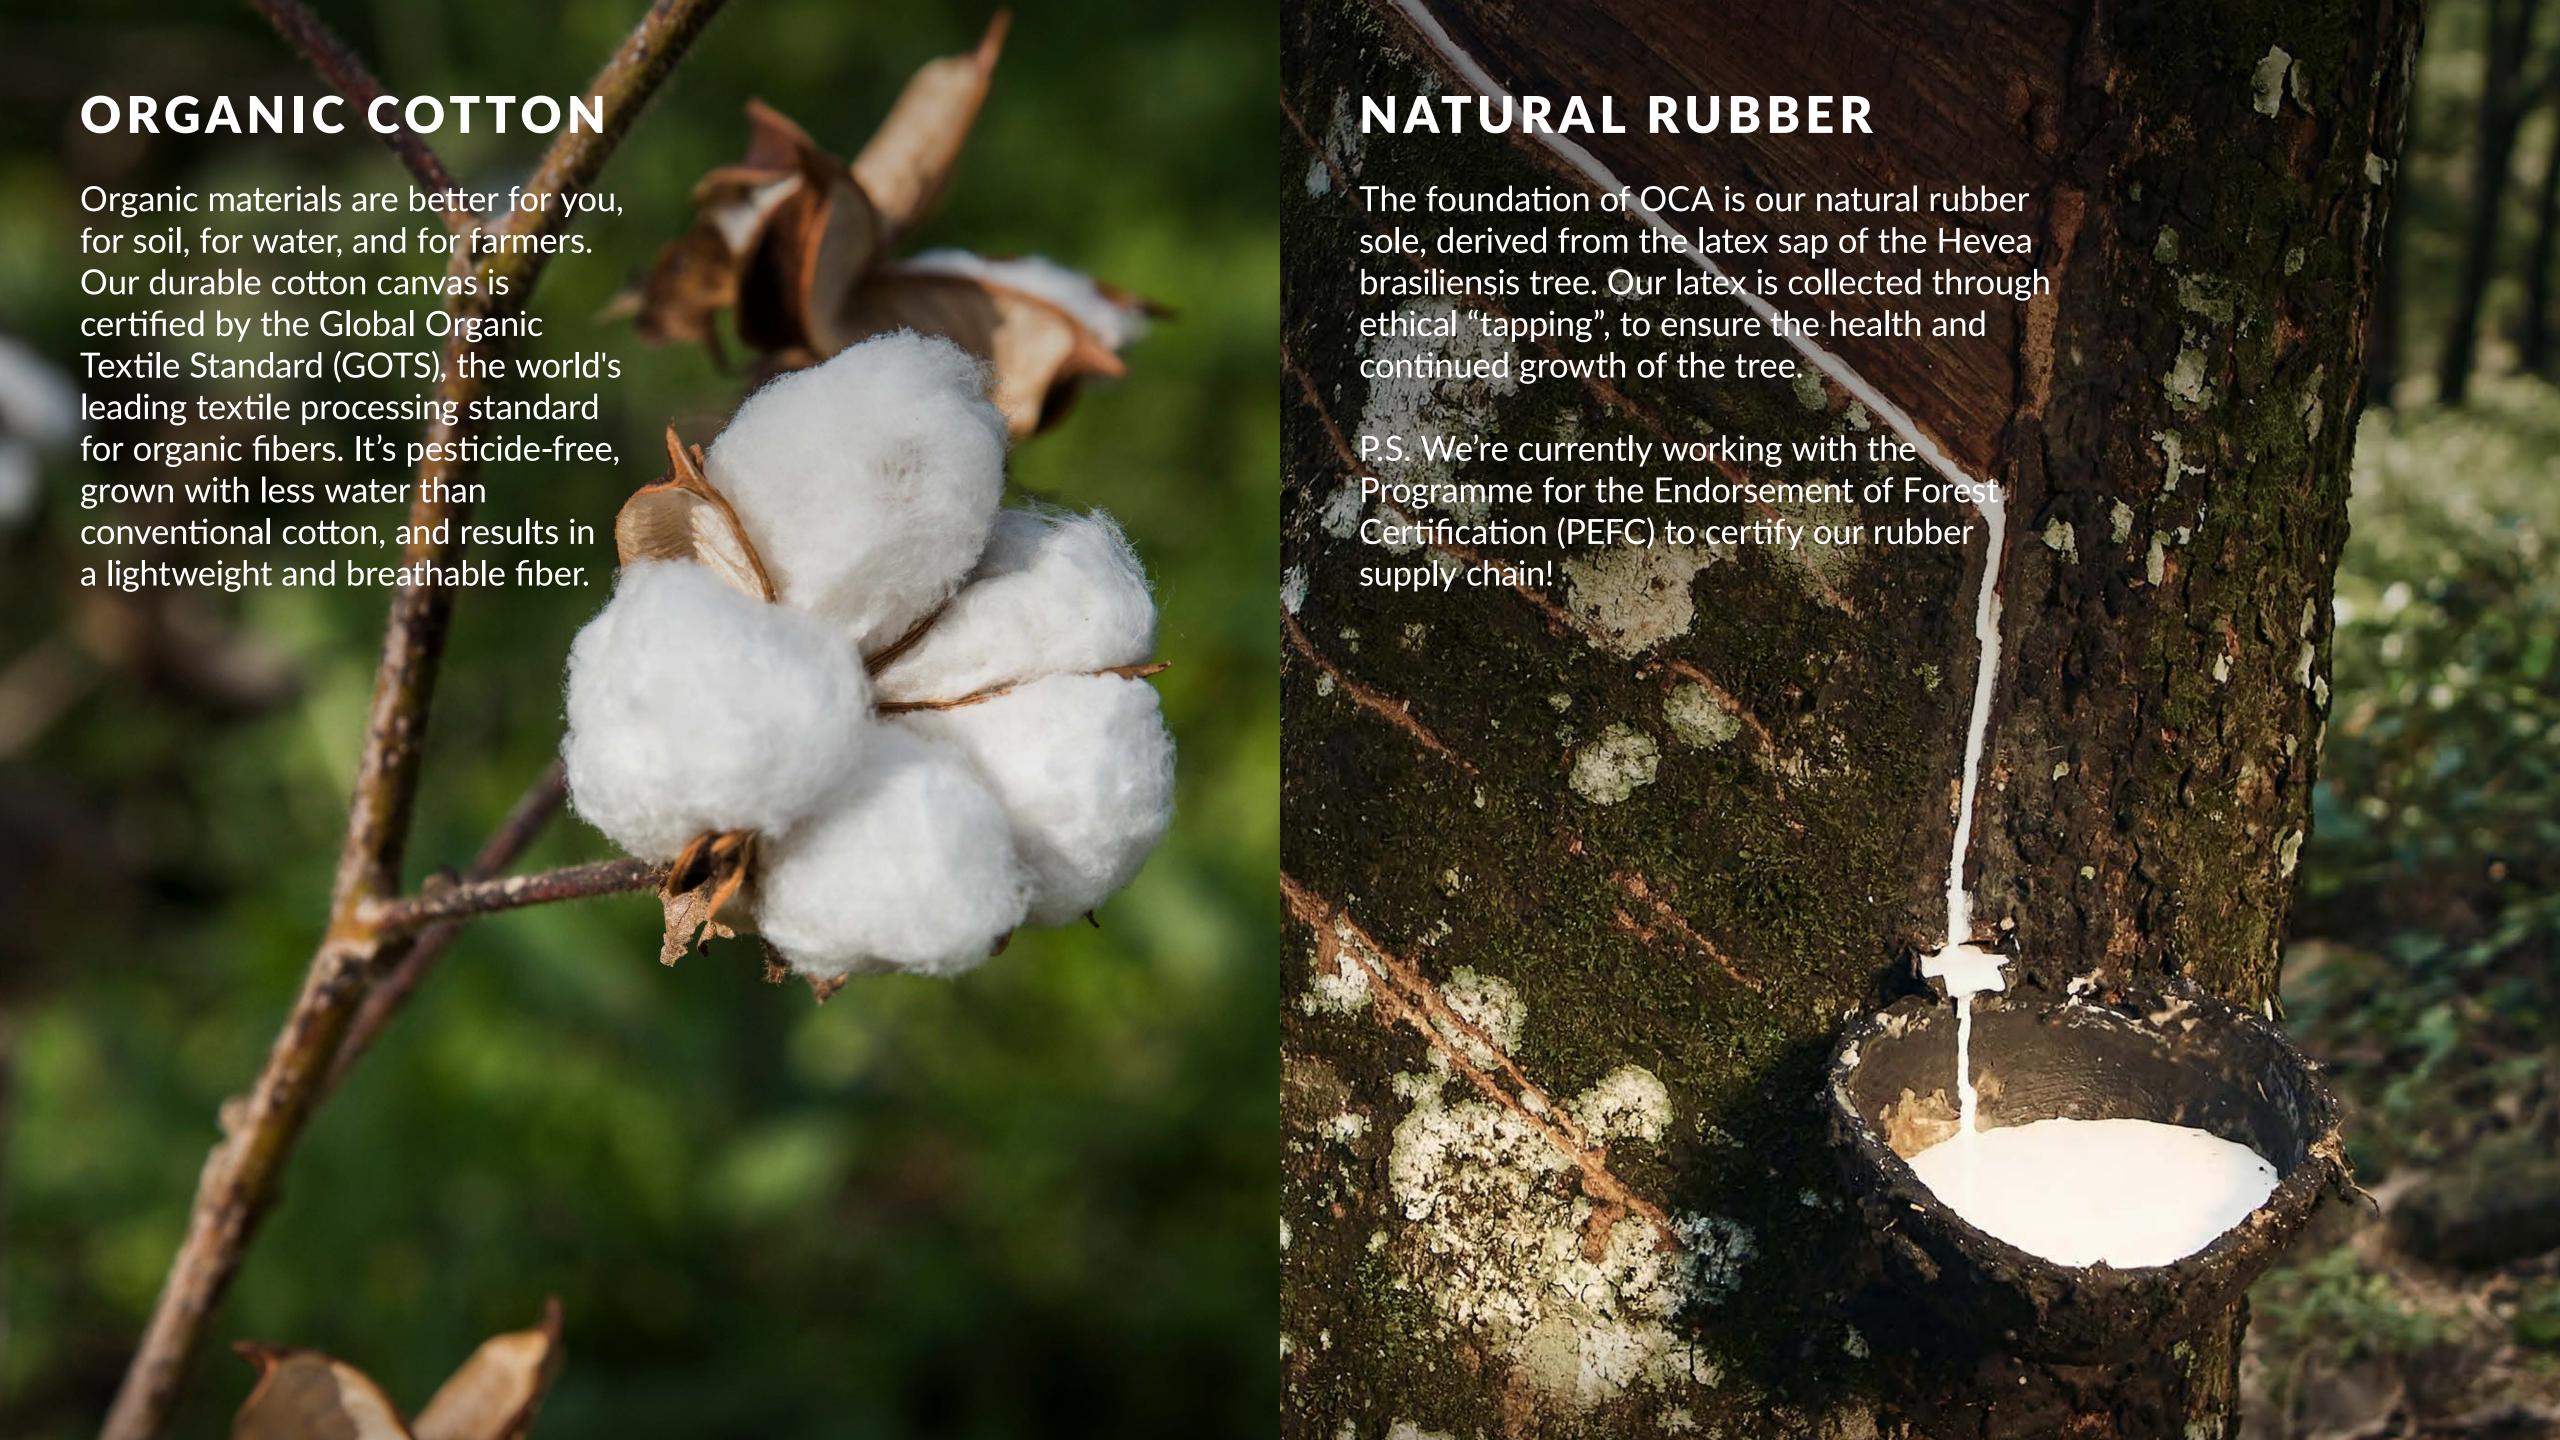

## **OUR MATERIALS**

We curate premium raw materials in order to yield a smaller footprint and create high-quality sneakers that are built to last.

ORGANIC COTTON

RAW NATURAL RUBBER

**ORGANIC BAMBOO** 

SUGARCANE

RECYCLED PET

CORK

MAMONA OIL

LWG GOLD-RATED LEATHER

Crafted in harmony with Nature: our collaboration with legendary surfer-environmentalist Gerry Lopez.

The Gerry Lopez Collector's Edition is the expression of a mutual outlook on sustainability, with a splash of surf mythology; the bolt insignia is inspired by Gerry's iconic Bolt boards, directly descended from the very first surfboard he shaped to successfully ride the tube at The Pipeline.