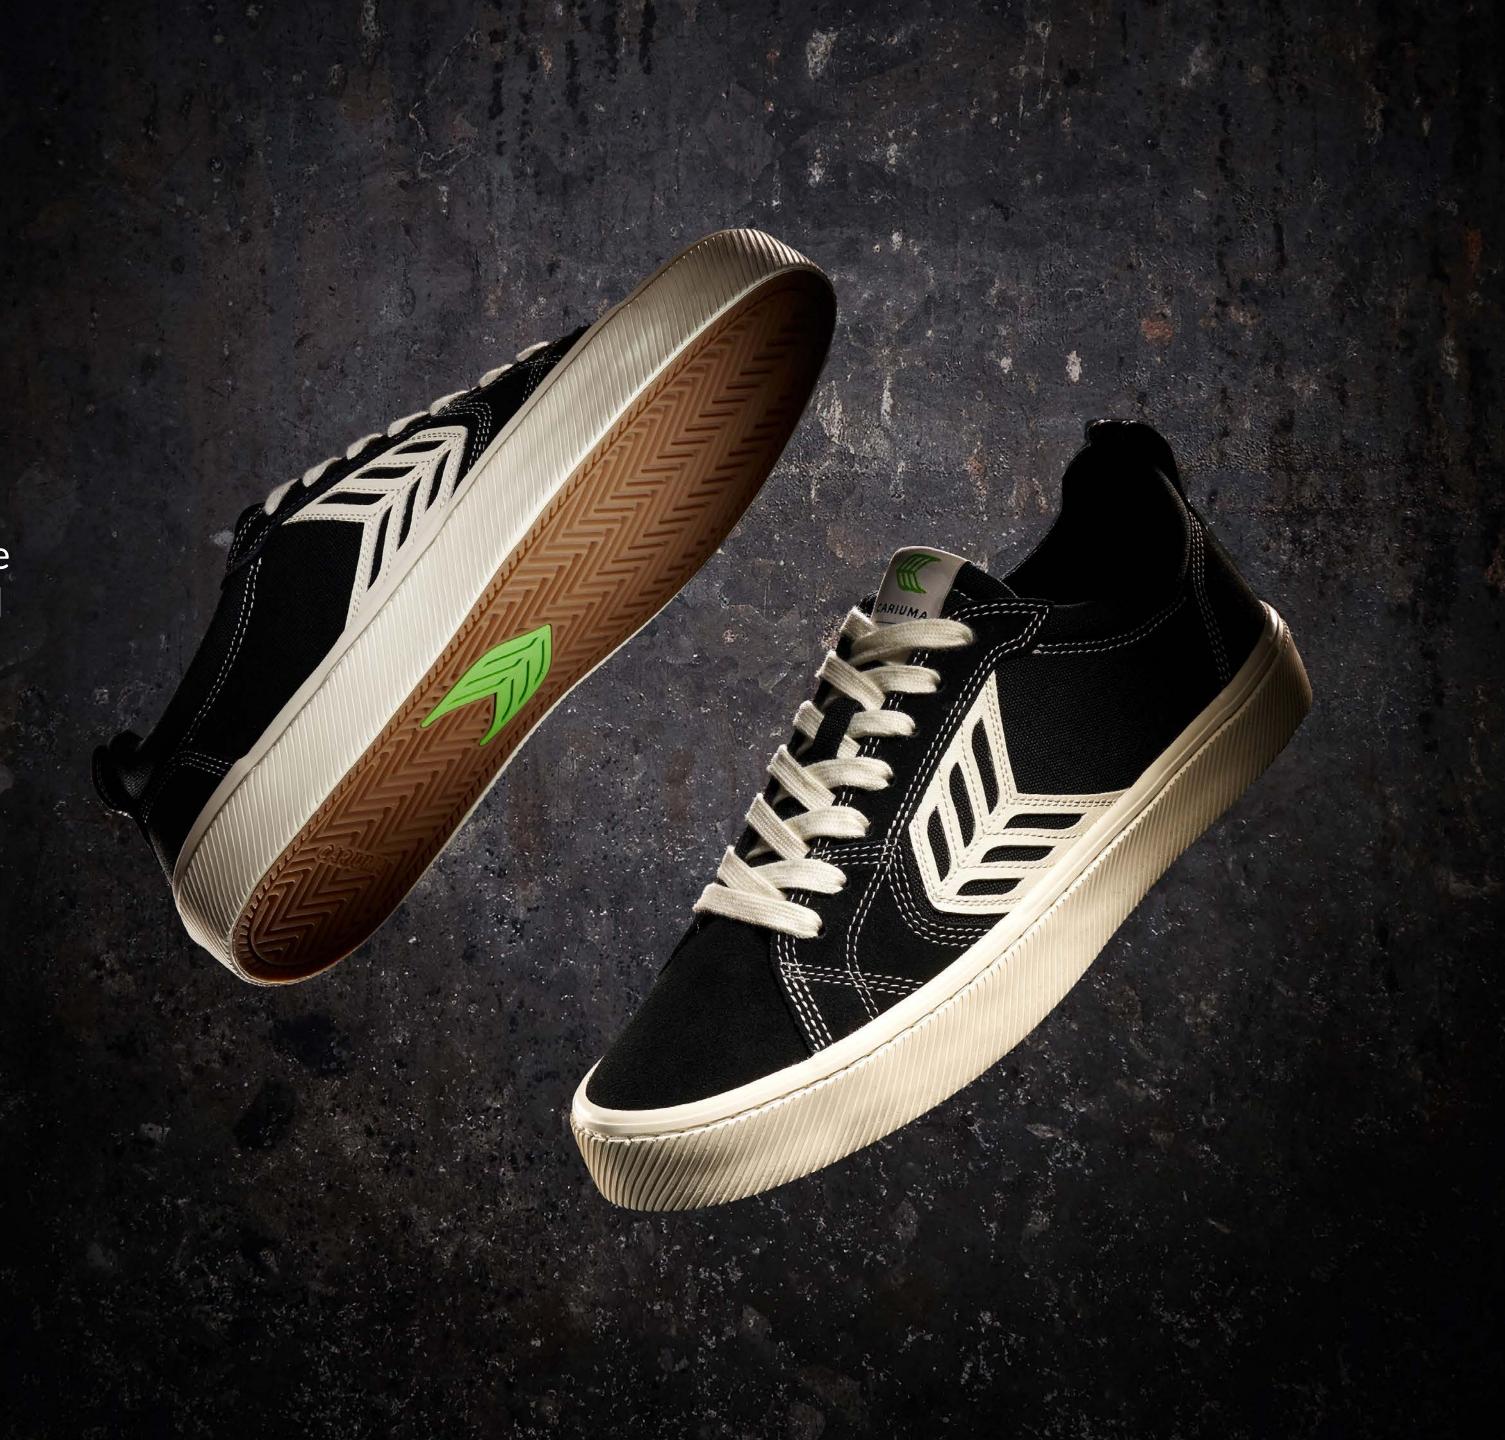

xpression of a mutual outlook on sustainability, with a splash of surf mythology; the bolt insignia is inspired by Gerry's iconic Bolt boards, directly descended from the very first surfboard he shaped to successfully ride the tube at The Pipeline.







HANDMADE FOR COMFORT



ORGANIC COTTON



ETHICAL FACTORIES



**GERRY LOPEZ** 

Red

100103R12

99€



**GERRY LOPEZ** 

Off-White

100103W16

99€





Black

100103B20









# MEET CATIBA PRO

CATIBA Pro is favored by professional skateboarders and anyone who appreciates a timeless sneaker, made easier on the planet. Our future-classic is handcrafted with premium, lower-impact suede, organic cotton, and our ethically harvested, natural rubber sole.



NATURAL PREMIUM MATERIALS



OPTIMAL COMFORT



**DURABLE** 



ETHICAL FACTORIES







### **CATIBA PRO**

Black Contrast/Ivory

400807B12

98€



### **CATIBA PRO**

All Black/Ivory

400807B13

98€



### **CATIBA PRO**

All Black Gum/Ivory

400807B14

98€



### **CATIBA PRO**

Off-White Vintage/Black

400807W25



**CATIBA PRO** 

Sand Contrast/Ivory

400807N06

98€





Blue Contrast/Ivory

400807U16

98€



### **CATIBA PRO**

Green Contrast/Ivory

400807E09





# DO YOUR OTHER SHOES PLANT TREES?











SLIP-ON SKATE PRO
Off-White Vintage/Black

440707W25

95€





Black/Ivory

440707B06

95€



**SLIP-ON SKATE PRO** 

Shadow Blue/Ivory

440707U31

95€





### **SLIP-ON SKATE PRO**

All Black/Off-White

440707B13

95€



#### **SLIP-ON SKATE PRO**

Sand/Ivory

440707N13

95€



### **SLIP-ON SKATE PRO**

Red/Ivory

440707R04

95€



## SLIP-ON SKATE PRO

**S