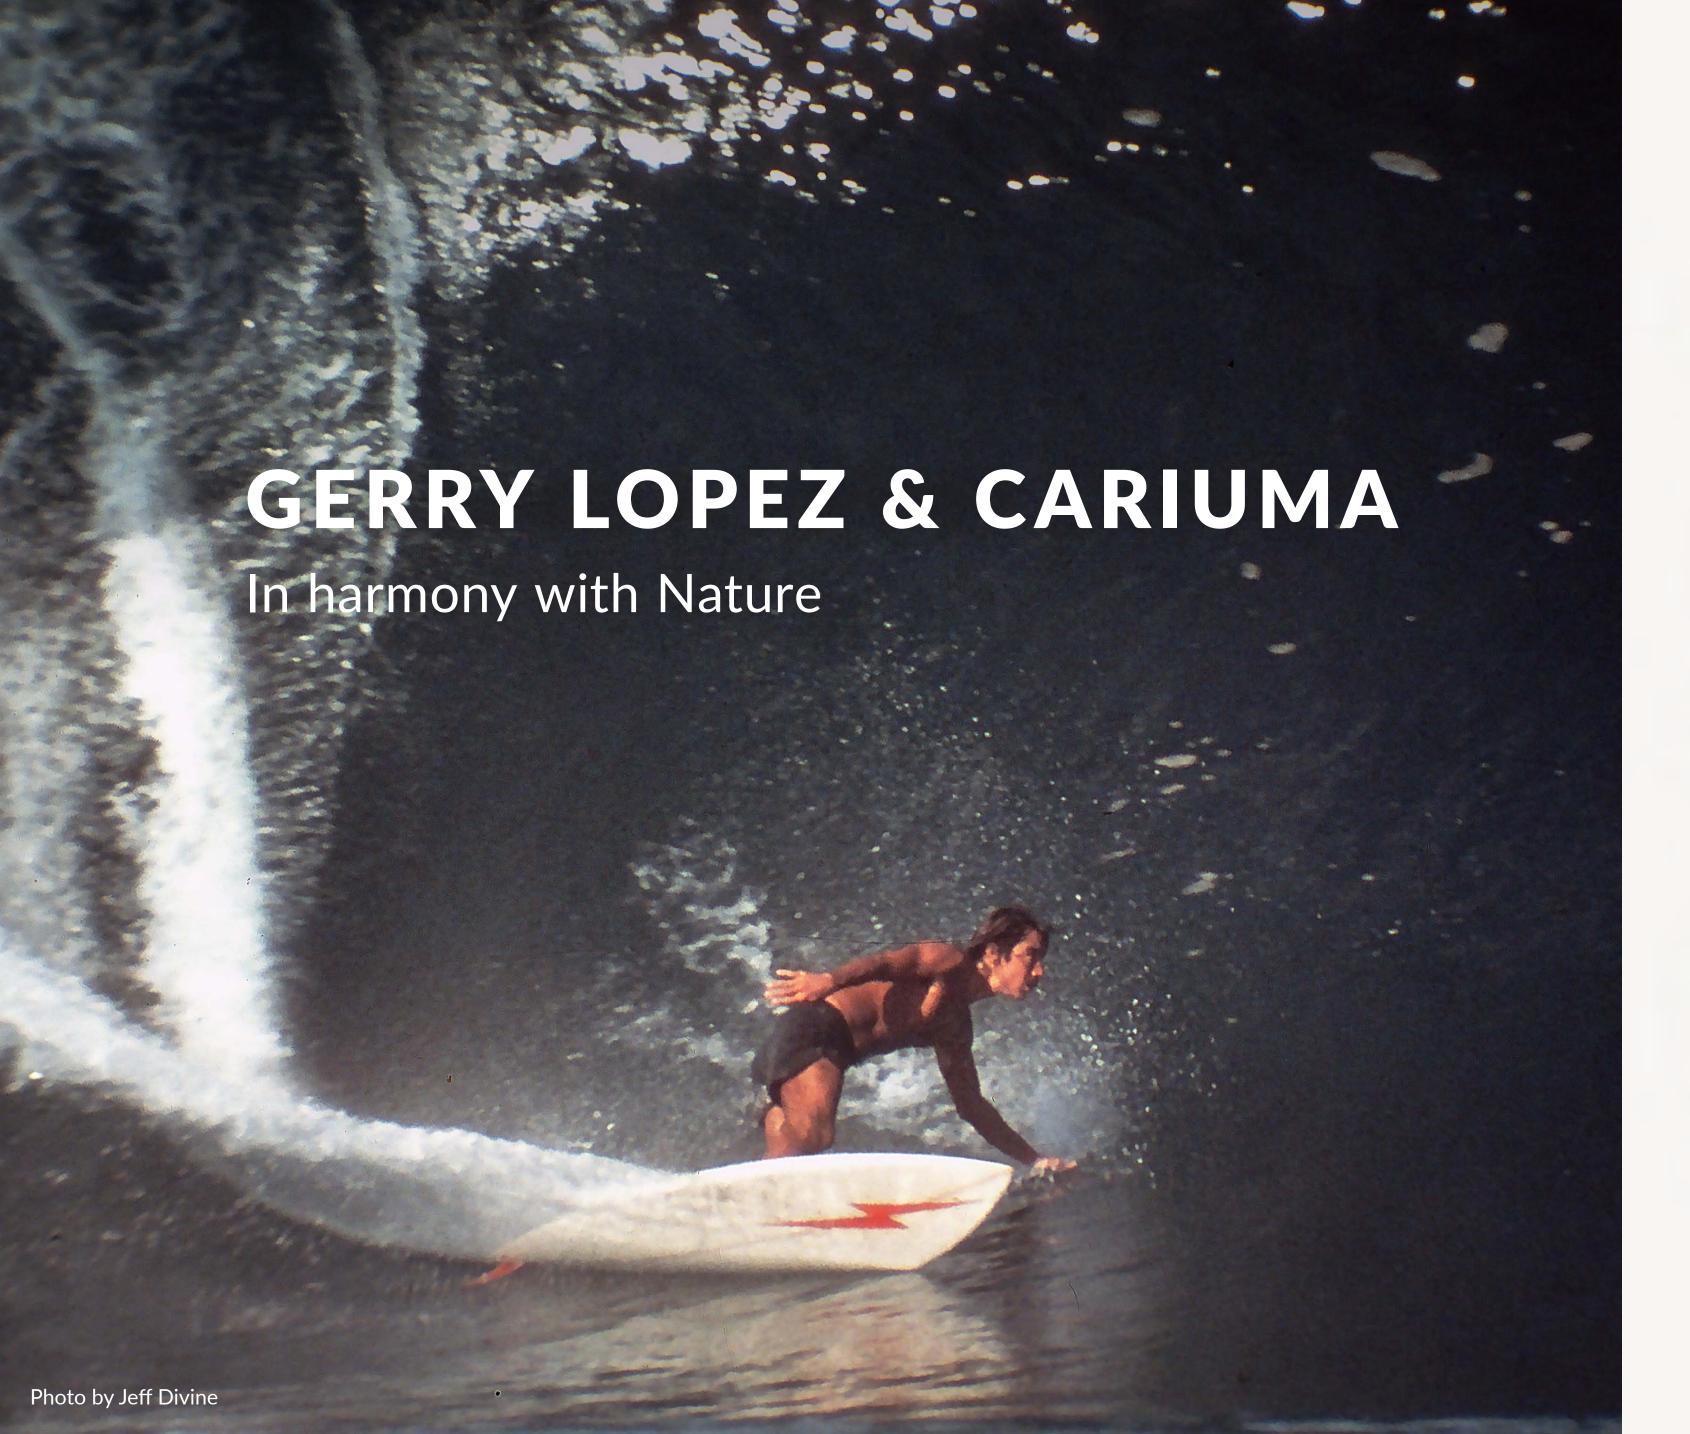

RECYCLED PET

CORK

MAMONA OIL

LWG GOLD-RATED LEATHER

Crafted in harmony with Nature: our collaboration with legendary surfer-environmentalist Gerry Lopez.

The Gerry Lopez Collector's Edition is the expression of a mutual outlook on sustainability, with a splash of surf mythology; the bolt insignia is inspired by Gerry's iconic Bolt boards, directly descended from the very first surfboard he shaped to successfully ride the tube at The Pipeline.