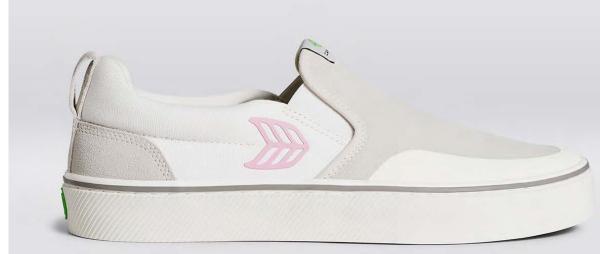

# DO YOUR OTHER SHOES PLANT TREES?

SLIP-ON SKATE PRO
Off-White Vintage/Black

440707W25

95€

Black/Ivory

440707B06

95€

**SLIP-ON SKATE PRO** 

#### **SLIP-ON SKATE PRO**

Sand/Ivory

440707N13

95€