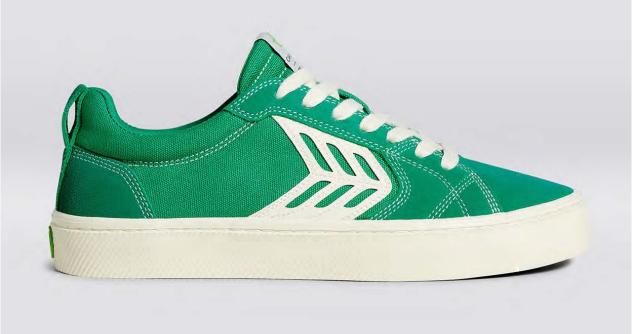

100103W16

99€





Black

100103B20









# MEET CATIBA PRO

CATIBA Pro is favored by professional skateboarders and anyone who appreciates a timeless sneaker, made easier on the planet. Our future-classic is handcrafted with premium, lower-impact suede, organic cotton, and our ethically harvested, natural rubber sole.



NATURAL PREMIUM MATERIALS



OPTIMAL COMFORT



**DURABLE** 



ETHICAL FACTORIES







### **CATIBA PRO**

Black Contrast/Ivory

400807B12

98€



### **CATIBA PRO**

All Black/Ivory

400807B13

98€



### **CATIBA PRO**

All Black Gum/Ivory

400807B14

98€



### **CATIBA PRO**

Off-White Vintage/Black

400807W25



**CATIBA PRO** 

Sand Contrast/Ivory

400807N06

98€





Blue Contrast/Ivory

400807U16

98€



### **CATIBA PRO**

Green Contrast/Ivory

400807E09





# DO YOUR OTHER SHOES PLANT TREES?











SLIP-ON SKATE PRO
Off-White Vintage/Black

440707W25

95€





Black/Ivory

440707B06

95€



**SLIP-ON SKATE PRO** 

Shadow Blue/Ivory

440707U31

95€





### **SLIP-ON SKATE PRO**

All Black/Off-White

440707B13

95€



#### **SLIP-ON SKATE PRO**

Sand/Ivory

440707N13

95€



### **SLIP-ON SKATE PRO**

Red/Ivory

440707R04

95€



## SLIP-ON SKATE PRO

**SLIP-ON SKATE PRO** 

440707W43

95€

Off-White Vintage/Rose

Green/Ivory

440707E07



## A BETTER SUEDE







## MEET OCA

The Organic Collection: Made better for you and the planet. OCA is handcrafted with natural, organic, and recycled materials.





OCA LOW CANVAS

Off-White

100103W01

89€



### **OCA LOW CANVAS**

Rose

100103R02

89€



### OCA LOW CANVAS

Green

100103E01

8