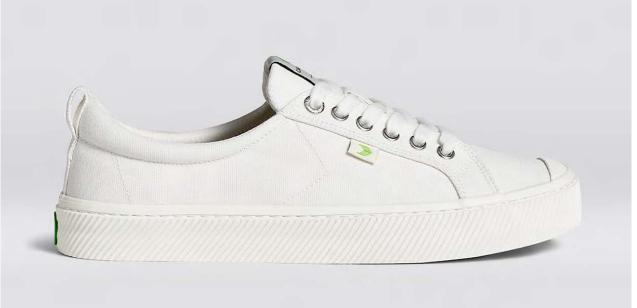

## MEET OCA

The Organic Collection: Made better for you and the planet. OCA is handcrafted with natural, organic, and recycled materials.

OCA LOW CANVAS

Off-White

100103W01

89€