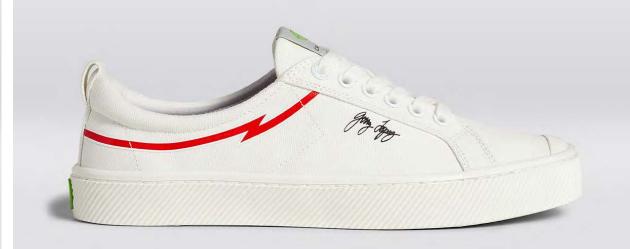

HANDMADE FOR COMFORT

ORGANIC COTTON

ETHICAL FACTORIES

**GERRY LOPEZ** 

Red

100103R12

99€

**GERRY LOPEZ** 

Off-White

100103W16

99€

Black

100103B20