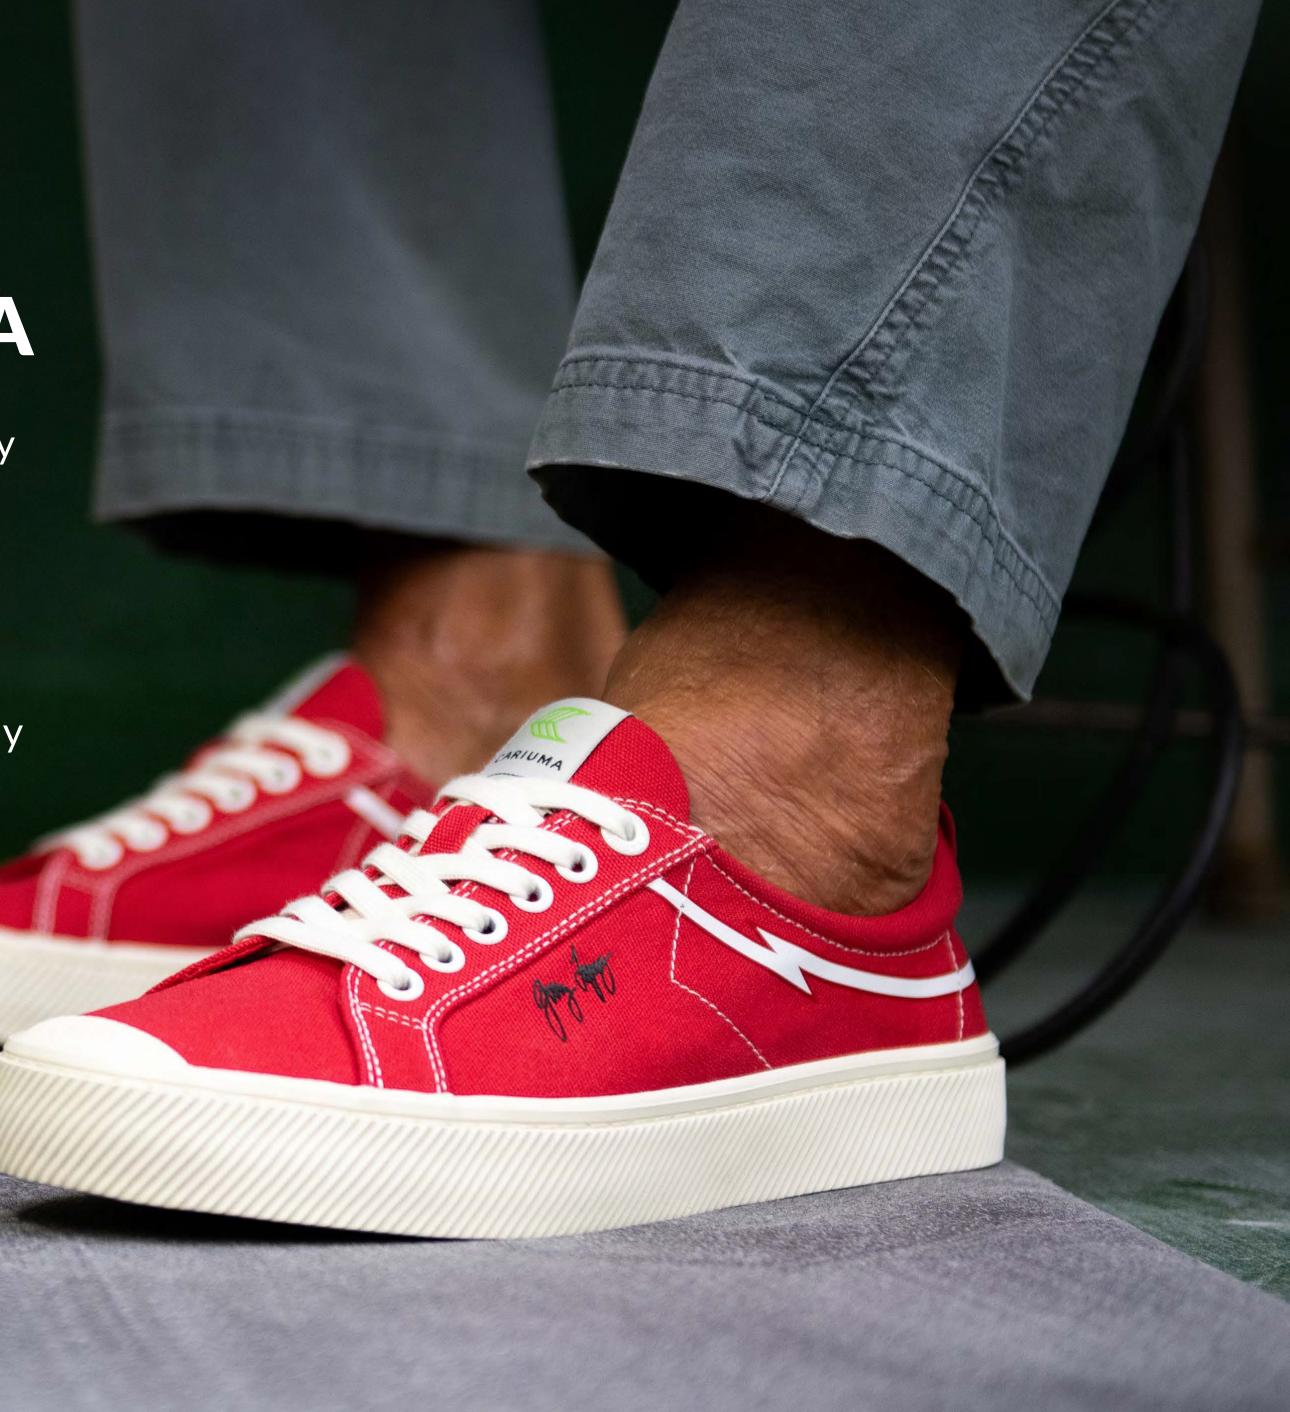

RECYCLED PET

CORK

MAMONA OIL

LWG GOLD-RATED LEATHER

Crafted in harmony with Nature: our collaboration with legendary surfer-environmentalist Gerry Lopez.

The Gerry Lopez Collector's Edition is the expression of a mutual outlook on sustainability, with a splash of surf mythology; the bolt insignia is inspired by Gerry's iconic Bolt boards, directly descended from the very first surfboard he shaped to successfully ride the tube at The Pipeline.

HANDMADE FOR COMFORT

ORGANIC COTTON

ETHICAL FACTORIES

**GERRY LOPEZ** 

Red

100103R12

99€

**GERRY LOPEZ** 