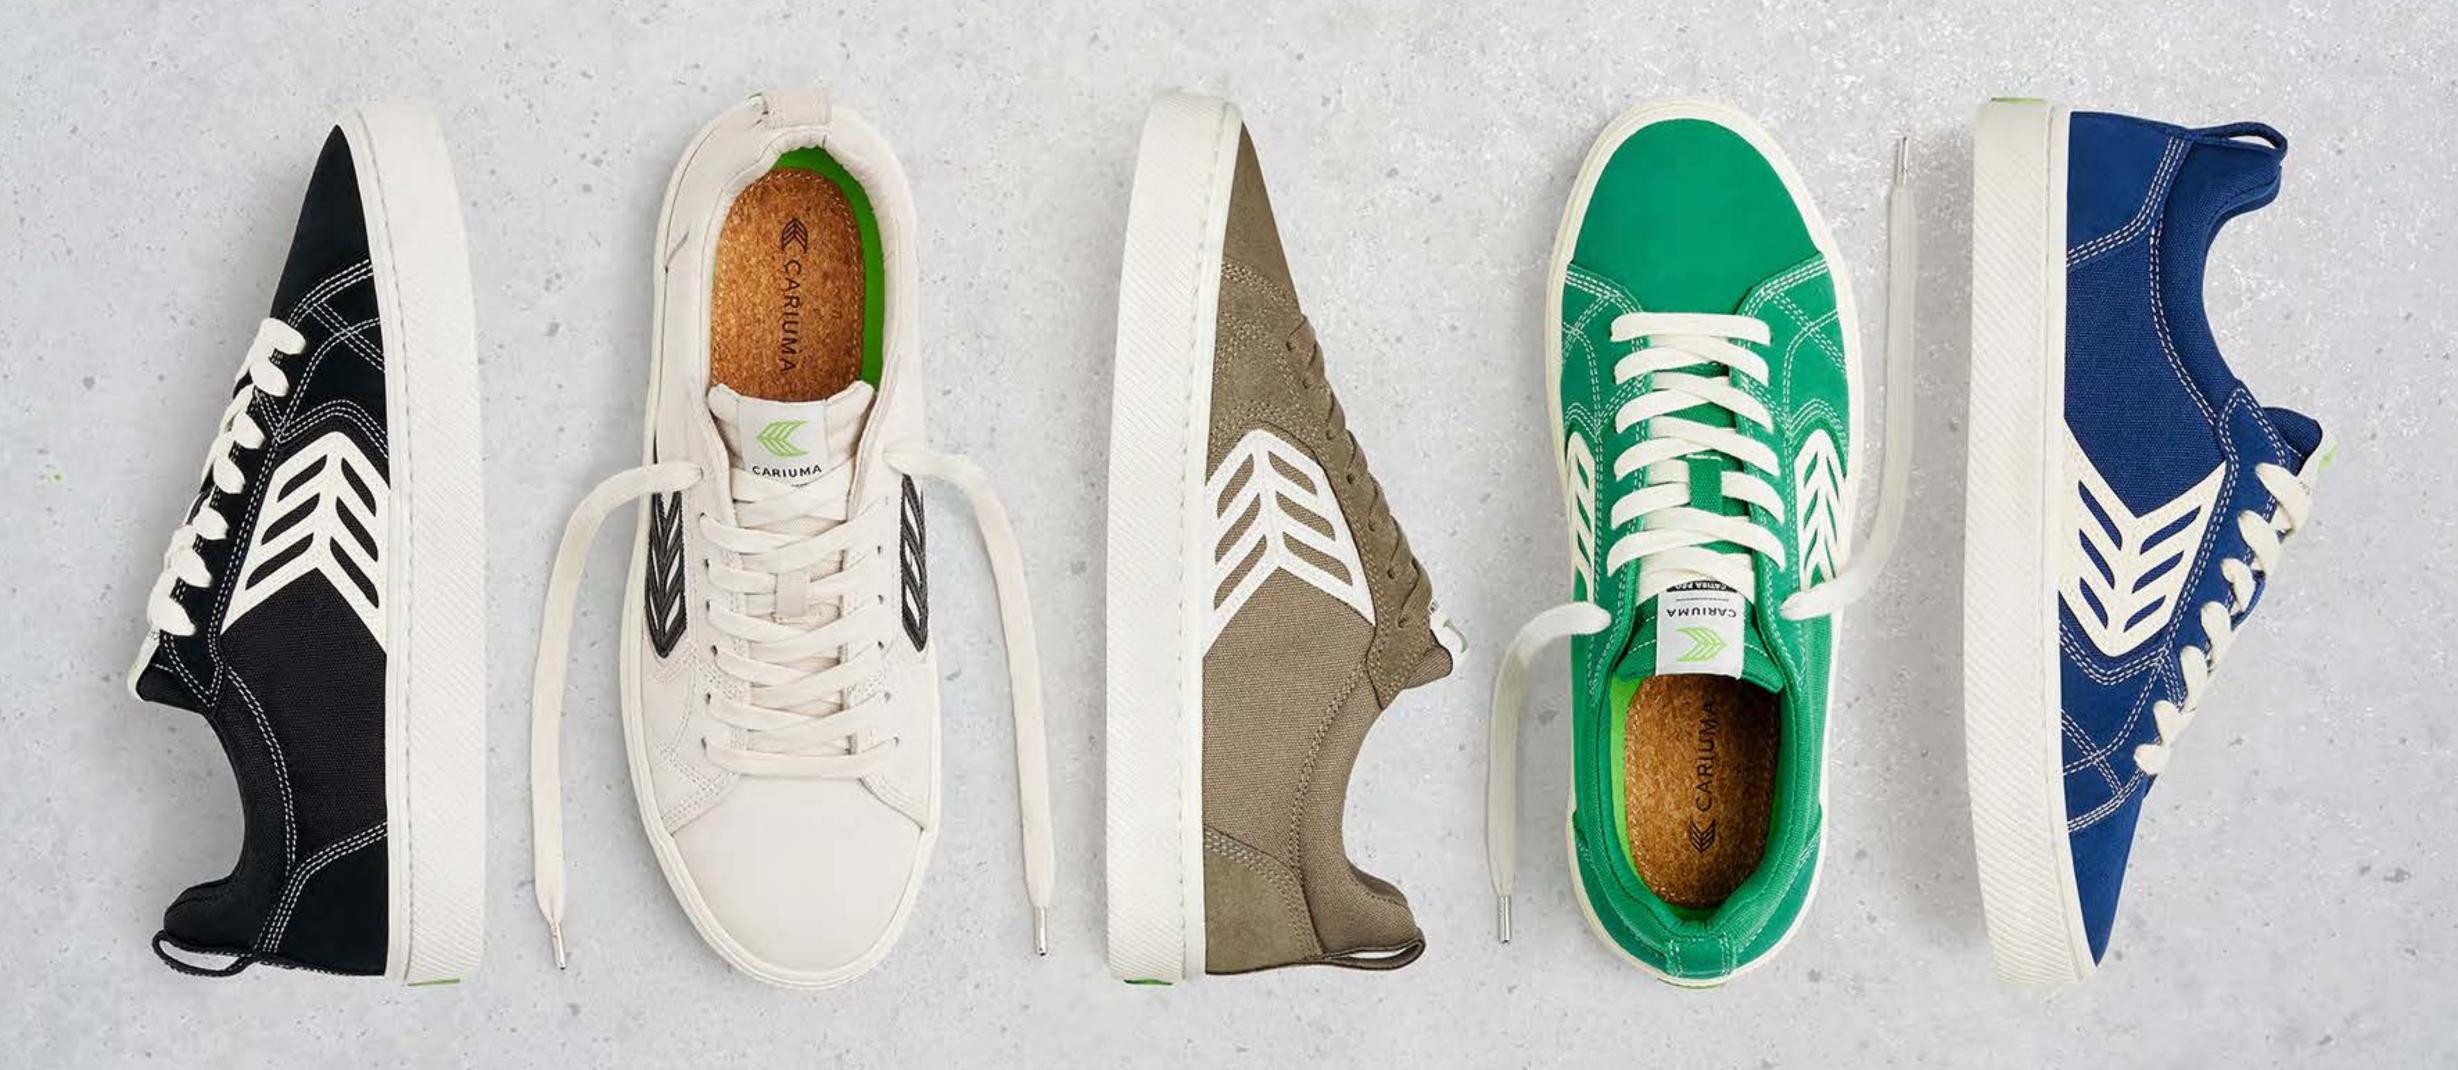

## MEET OCA

The Organic Collection: Made better for you and the planet. OCA is handcrafted with natural, organic, and recycled materials.

OCA LOW CANVAS

Off-White

100103W01

89€