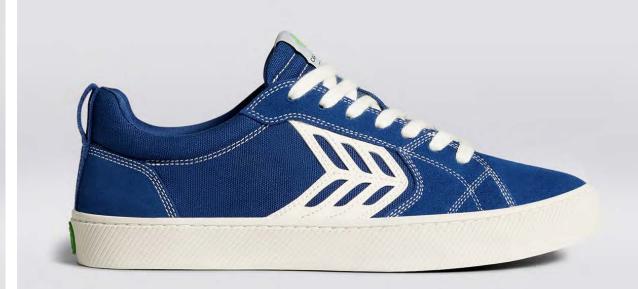

### **CATIBA PRO**

Off-White Vintage/Black

400807W25

**CATIBA PRO** 

Sand Contrast/Ivory

400807N06

98€

Blue Contrast/Ivory

400807U16

98€