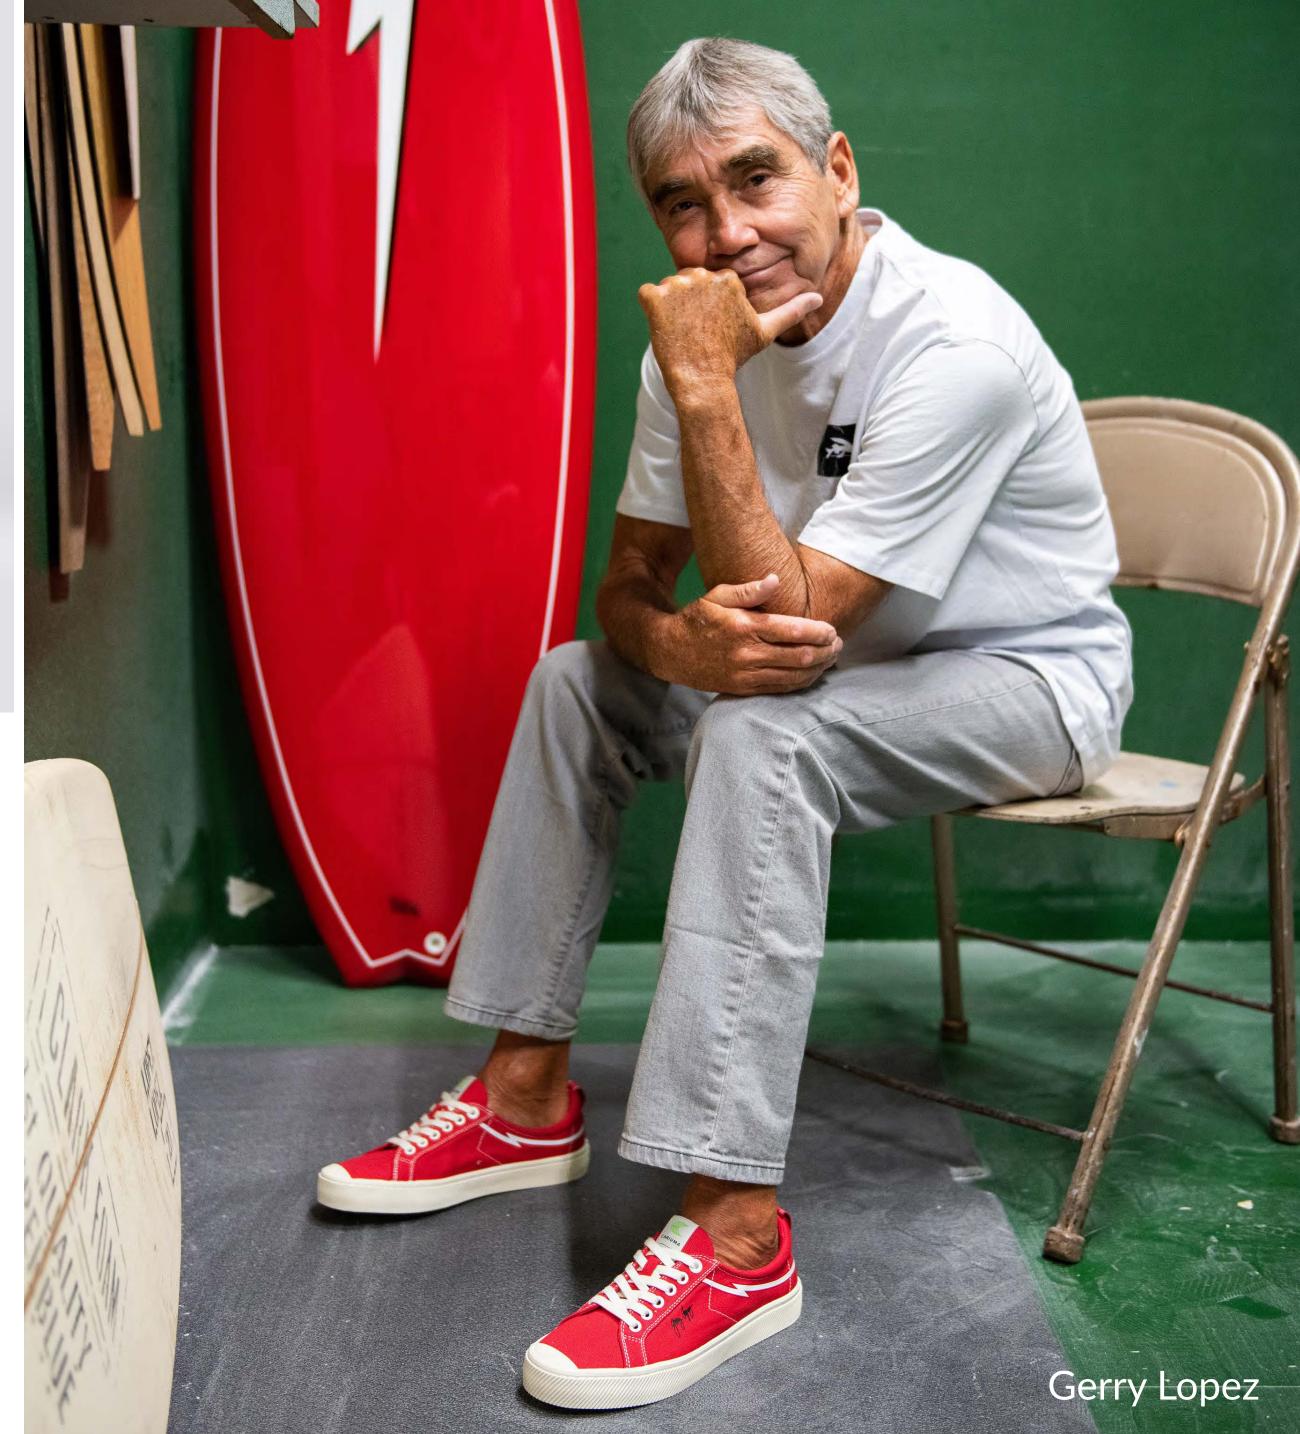

RECYCLED PET

CORK

MAMONA OIL

LWG GOLD-RATED LEATHER

Crafted in harmony with Nature: our collaboration with legendary surfer-environmentalist Gerry Lopez.

The Gerry Lopez Collector's Edition is the expression of a mutual outlook on sustainability, with a splash of surf mythology; the bolt insignia is inspired by Gerry's iconic Bolt boards, directly descended from the very first surfboard he shaped to successfully ride the tube at The Pipeline.

HANDMADE FOR COMFORT

ORGANIC COTTON

ETHICAL FACTORIES

**GERRY LOPEZ** 

Red

100103R12

99€

**GERRY LOPEZ** 