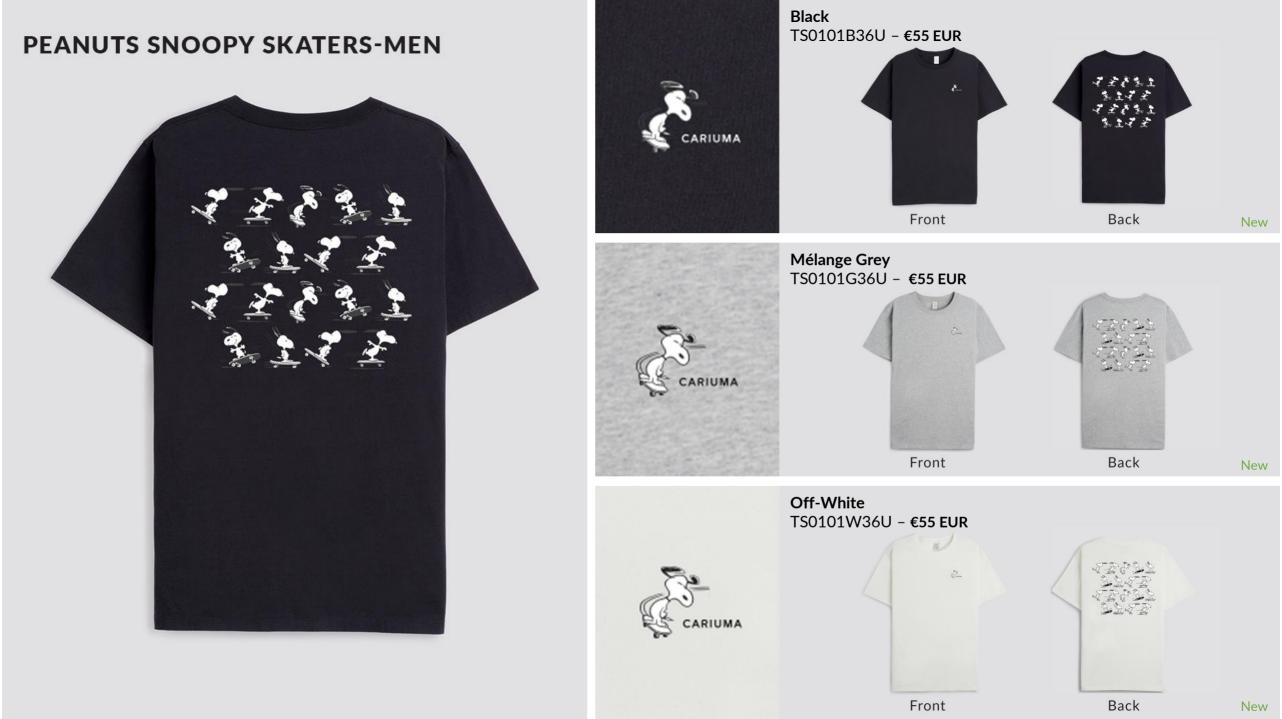

Step into the world of Snoopy and friends, for a collection themed to **Take Care with Peanuts**. These highly collectible designs celebrate all the ways we take care, with something for the dreamers, the friends, and the skaters.