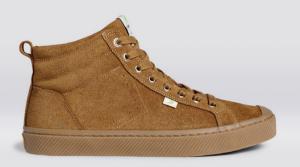

# Aesthetics

OCA LOW SUEDE Camel

100102002

€ 109 EUR

OCA LOW SUEDE Charcoal Grey

100102G13

€ 109 EUR

OCA LOW SUEDE Brown

100102017

€ 109 EUR

**OCA LOW SUEDE** Black

100102B01

€ 109 EUR

OCA LOW SUEDE All-Black

100102B10

€ 109 EUR