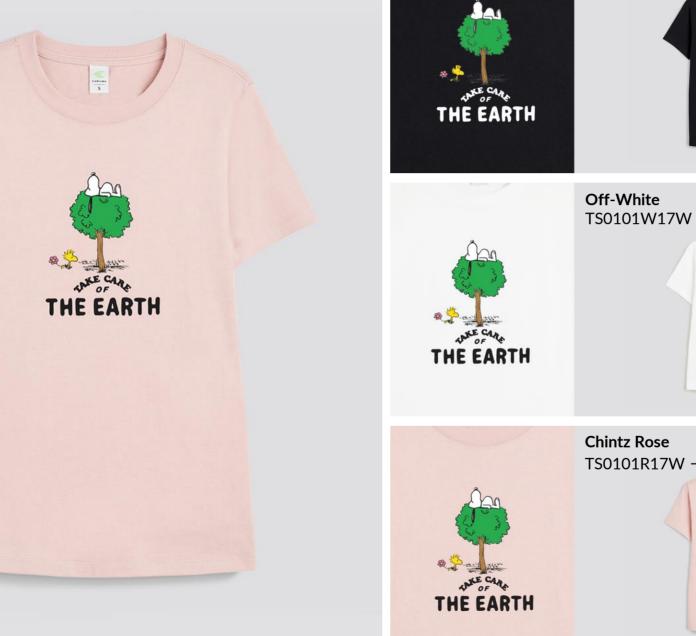

#### Designed for Team CARIUMA

A relaxed and lightweight silhouette, cut and sewn via our low-waste, ethical production model. Made with 100% organic cotton for super-softness and a comfortable drape.

PEANUTS TAKE CARE OF THE EARTH -WOMEN

Black TS0101B17W - €55 EUR . THE EARTH Back Front New TS0101W17W - €55 EUR 21 THE EARTH Front Back New TS0101R17W - €55 EUR

THE EARTH

Front

New