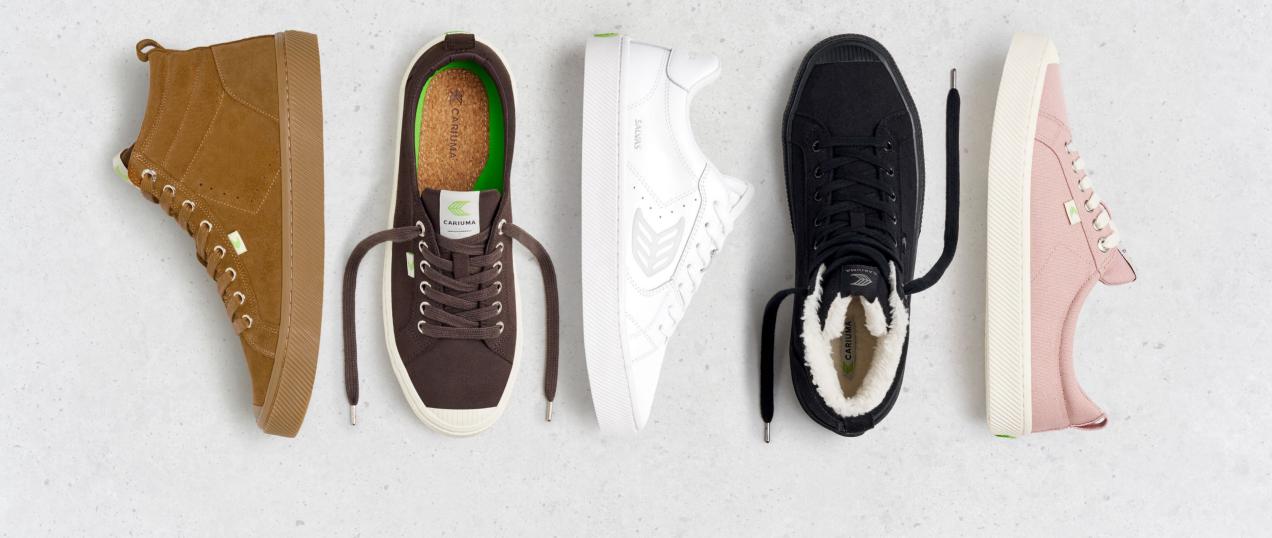

# **The Organic Collection**

Handcrafted with natural, organic, and recycled materials, our original sneaker is a future classic. OCA is made thoughtfully and ethically for day-to-night comfort and an increased lifespan.

#### **MEET SALVAS**

SALVAS defines the beauty in simplicity. Handcrafted with premium leather from LWG Gold-Rated tanneries and natural rubber, SALVAS finds footing in playful retro details like subtle perforation and contrast colors. This sneaker is designed to look and feel even better with age.