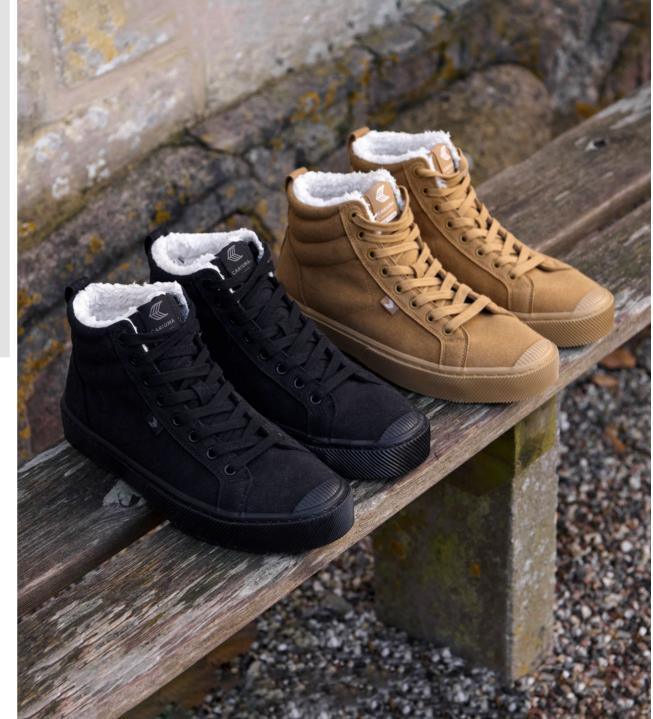

#### **MEET OCA THERMA**

Warm for the winter, cool with the planetget to know our coziest take on the classic high-top, winterproofed (and water-repellent) with 100% vegan and recycled materials.

#### **OCA THERMA** All-Black

501602B10

€ 159 EUR

**OCA THERMA** Black 501602B01

€ 159 EUR

**OCA THERMA** All-Camel

501602003

€ 159 EUR