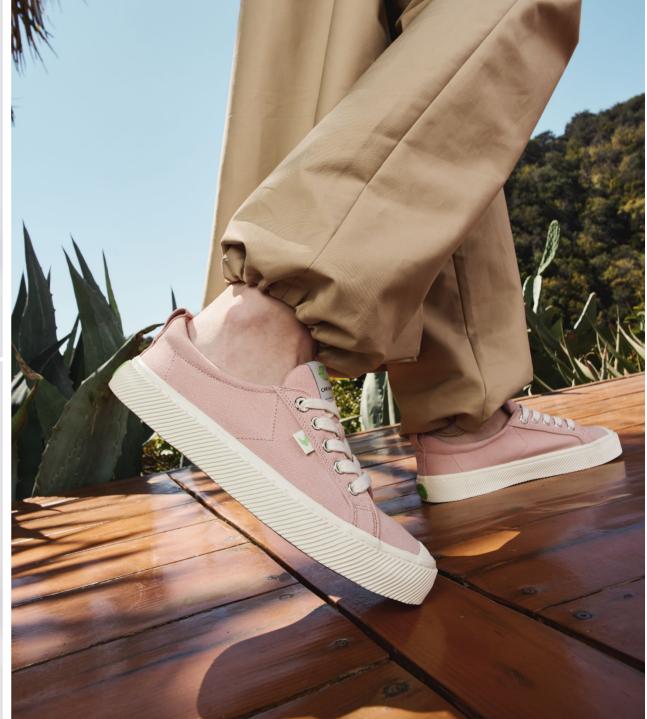

# **The Organic Collection**

Handcrafted with natural, organic, and recycled materials, our original sneaker is a future classic. OCA is made thoughtfully and ethically for day-to-night comfort and an increased lifespan.

#### **ORGANIC COTTON**

Organic materials are better for you, for soil, for water, and for farmers. Our durable cotton canvas is certified by the Global Organic Textile Standard (GOTS), the world's leading textile processing standard for organic fibers. It's pesticide-free, grown with less water than conventional cotton, and results in a lightweight and breathable fiber.