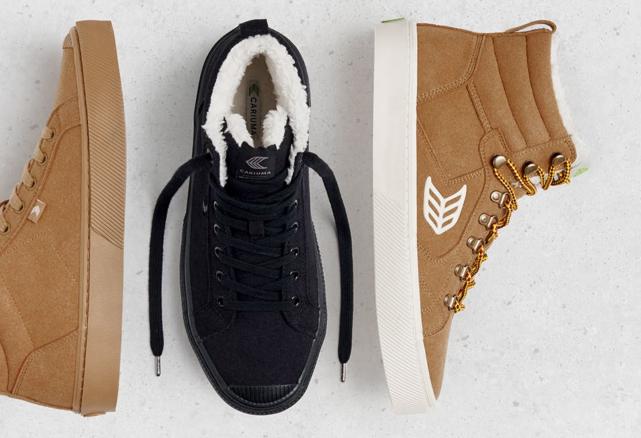

# **The Organic Collection**

Handcrafted with natural, organic, and recycled materials, our original sneaker is a future classic. OCA is made thoughtfully and ethically for day-to-night comfort and an increased lifespan.

#### **ORGANIC COTTON**

Organic materials are better for you, for soil, for water, and for farmers. Our durable cotton canvas is certified by the Global Organic Textile Standard (GOTS), the world's leading textile processing standard for organic fibers. It's pesticide-free, grown with less water than conventional cotton, and results in a lightweight and breathable fiber.

#### NATURAL RUBBER

The foundation of OCA is our natural rubber sole, derived from the latex sap of the Hevea brasiliensis tree. Our latex is collected through ethical "tapping", to ensure the health and continued growth of the tree.