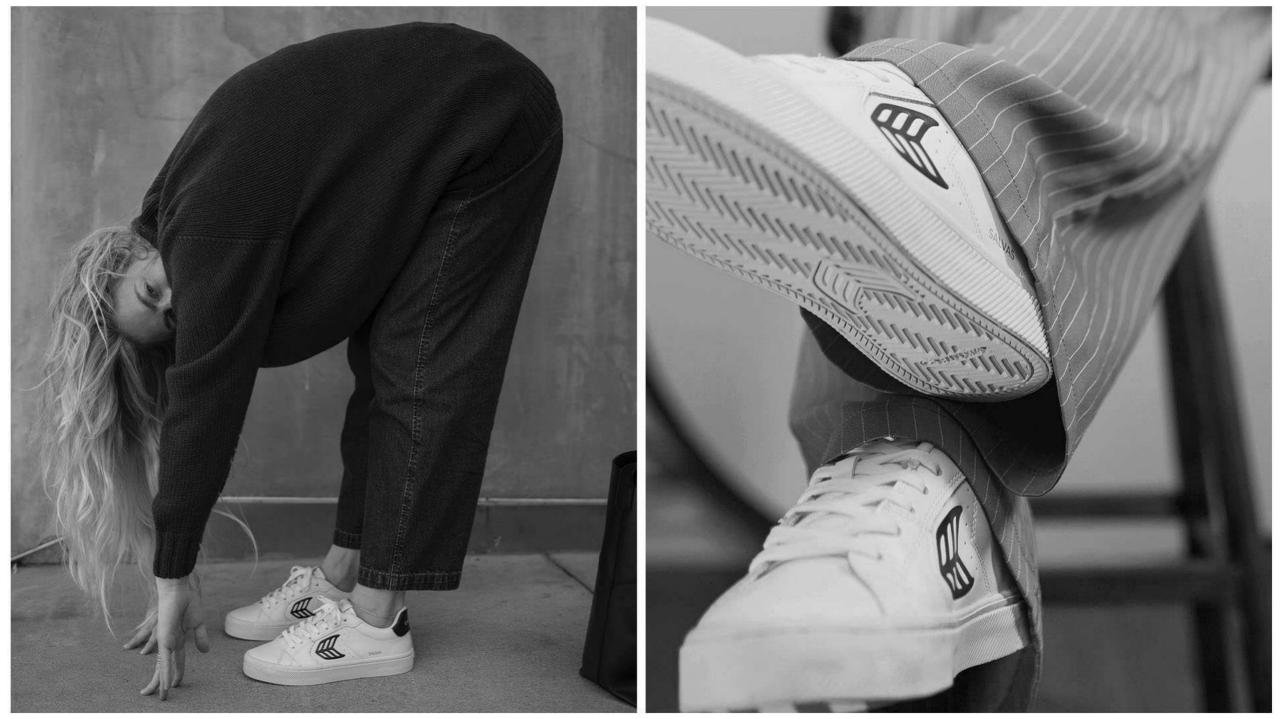

#### **MEET SALVAS**

SALVAS defines the beauty in simplicity. Handcrafted with premium leather from LWG Gold-Rated tanneries and natural rubber, SALVAS finds footing in playful retro details like subtle perforation and contrast colors. This sneaker is designed to look and feel even better with age.

tittitititititi

SALVAS

**SALVAS** White

411301W26

€ 109 EUR

**SALVAS** Cloud Grey

411301W55

€ 109 EUR