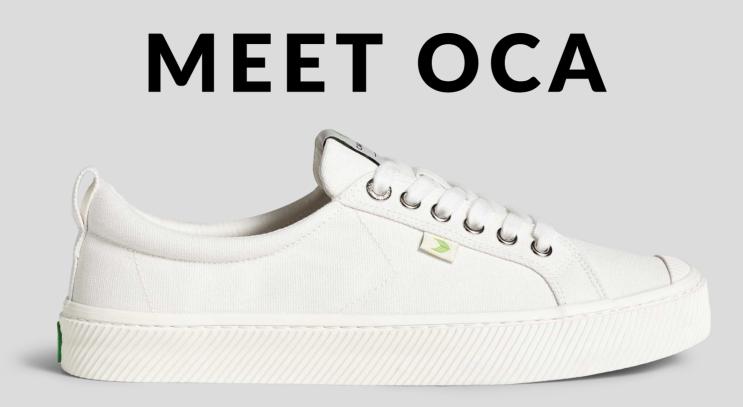

# **The Organic Collection**

Handcrafted with natural, organic, and recycled materials, our original sneaker is a future classic. OCA is made thoughtfully and ethically for day-to-night comfort and an increased lifespan.

OCA LOW CANVAS Off-White

100103W01

€ 89 EUR

**OCA LOW CANVAS** Rose

100103R02

€ 89 EUR

**OCA LOW CANVAS** Grey

100103G09