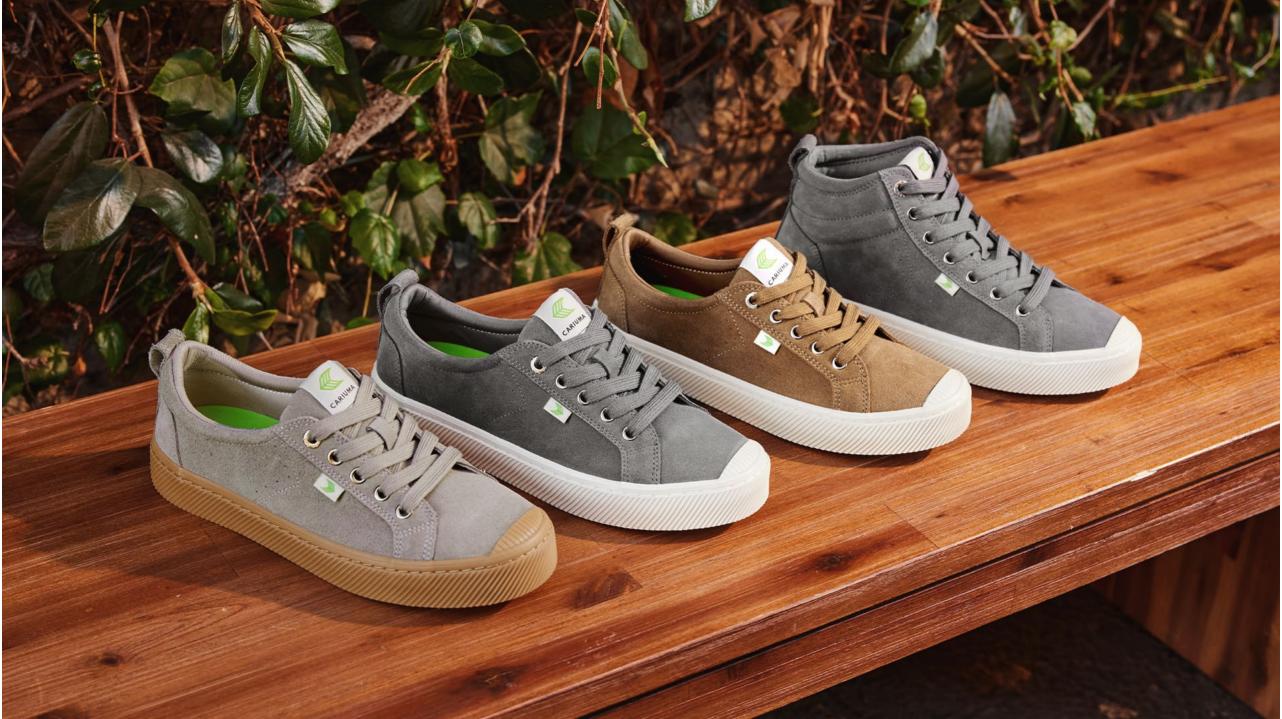

# Aesthetics

OCA LOW SUEDE Camel

100102002

€ 109 EUR

OCA LOW SUEDE Charcoal Grey

100102G13

€ 109 EUR

OCA LOW SUEDE Brown

100102017

€ 109 EUR

**OCA LOW SUEDE** Black

100102B01

€ 109 EUR

OCA LOW SUEDE All-Black

100102B10

€ 109 EUR

OCA LOW SUEDE Cloud Grey/Gum

100102G32

€ 109 EUR

**OCA LOW SUEDE** All-Camel

100102003

€ 109 EUR

**OCA LOW SUEDE** Stripe Camouflage

100102E02