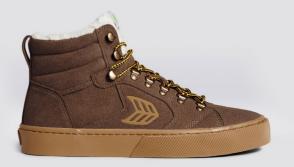

# MEET CATURI

| <b>CATURI</b><br>Black |
|------------------------|
| 501602B06              |

€ 179 EUR

CATURI All-Black 501602B30 € 179 EUR

**CATURI** Camel

501602004

€ 179 EUR

**CATURI** All-Brown 501602O24