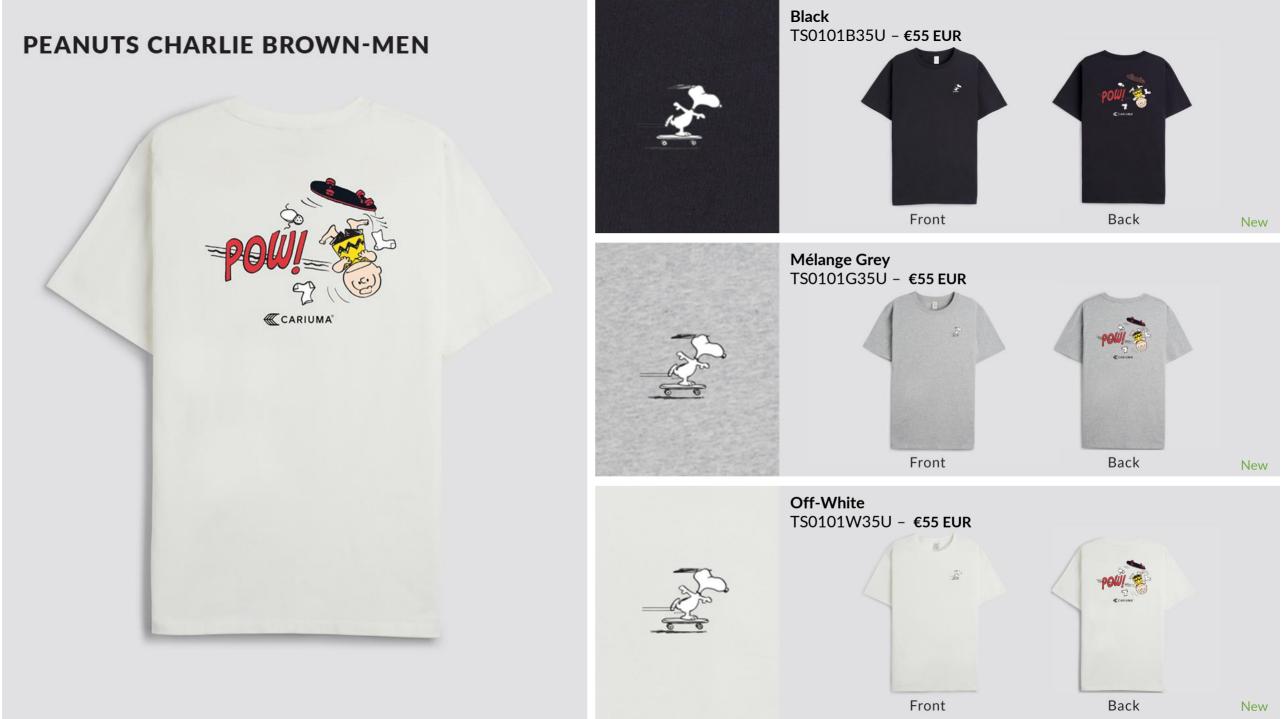

Step into the world of Snoopy and friends, for a collection themed to **Take Care with Peanuts**. These highly collectible designs celebrate all the ways we take care, with something for the dreamers, the friends, and the skaters.