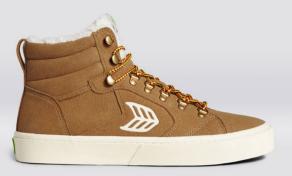

# MEET CATURI

| <b>CATURI</b><br>Black |
|------------------------|
| 501602B06              |

€ 179 EUR

CATURI All-Black 501602B30 € 179 EUR

**CATURI** Camel

501602004

€ 179 EUR

**CATURI** All-Brown 501602O24