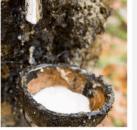

#### NATURAL RUBBER

The foundation of OCA is our natural rubber sole, derived from the latex sap of the Hevea brasiliensis tree. Our latex is collected through ethical "tapping", to ensure the health and continued growth of the tree.