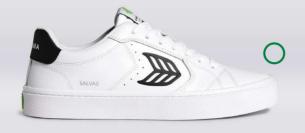

#### **MEET SALVAS**

SALVAS defines the beauty in simplicity. Handcrafted with premium leather from LWG Gold-Rated tanneries and natural rubber, SALVAS finds footing in playful retro details like subtle perforation and contrast colors. This sneaker is designed to look and feel even better with age.

**SALVAS** Black 411301W21 € **109 EUR** 

**SALVAS** Leopard

411301W42

€ 109 EUR

| <b>SALVAS</b><br>Navy |
|-----------------------|
| 411301W56             |
| € 109 EUR             |
|                       |