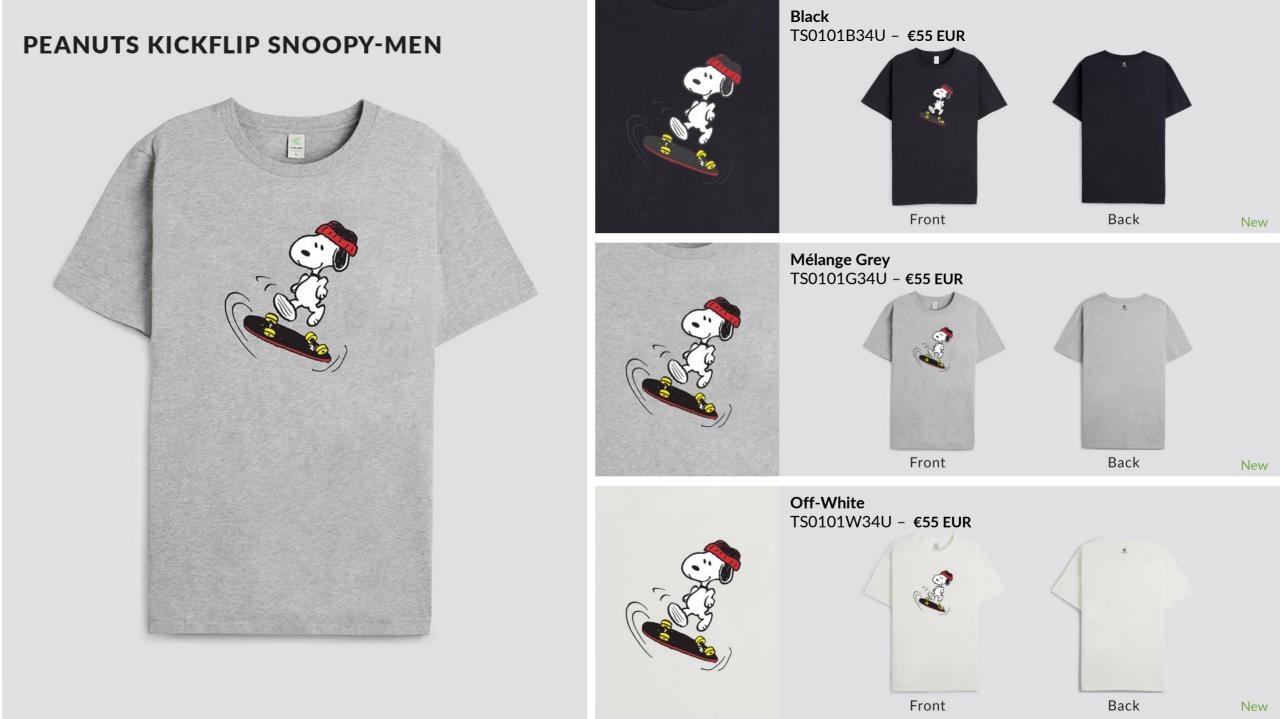

Step into the world of Snoopy and friends, for a collection themed to **Take Care with Peanuts**. These highly collectible designs celebrate all the ways we take care, with something for the dreamers, the friends, and the skaters.