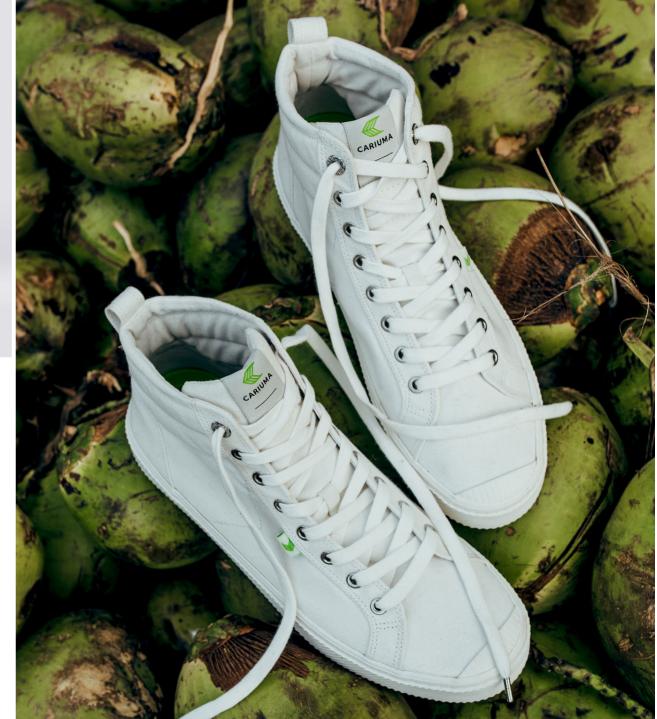

# **The Organic Collection**

Handcrafted with natural, organic, and recycled materials, our original sneaker is a future classic. OCA is made thoughtfully and ethically for day-to-night comfort and an increased lifespan.

#### **ORGANIC COTTON**

Organic materials are better for you, for soil, for water, and for farmers. Our durable cotton canvas is certified by the Global Organic Textile Standard (GOTS), the world's leading textile processing standard for organic fibers. It's pesticide-free, grown with less water than conventional cotton, and results in a lightweight and breathable fiber.