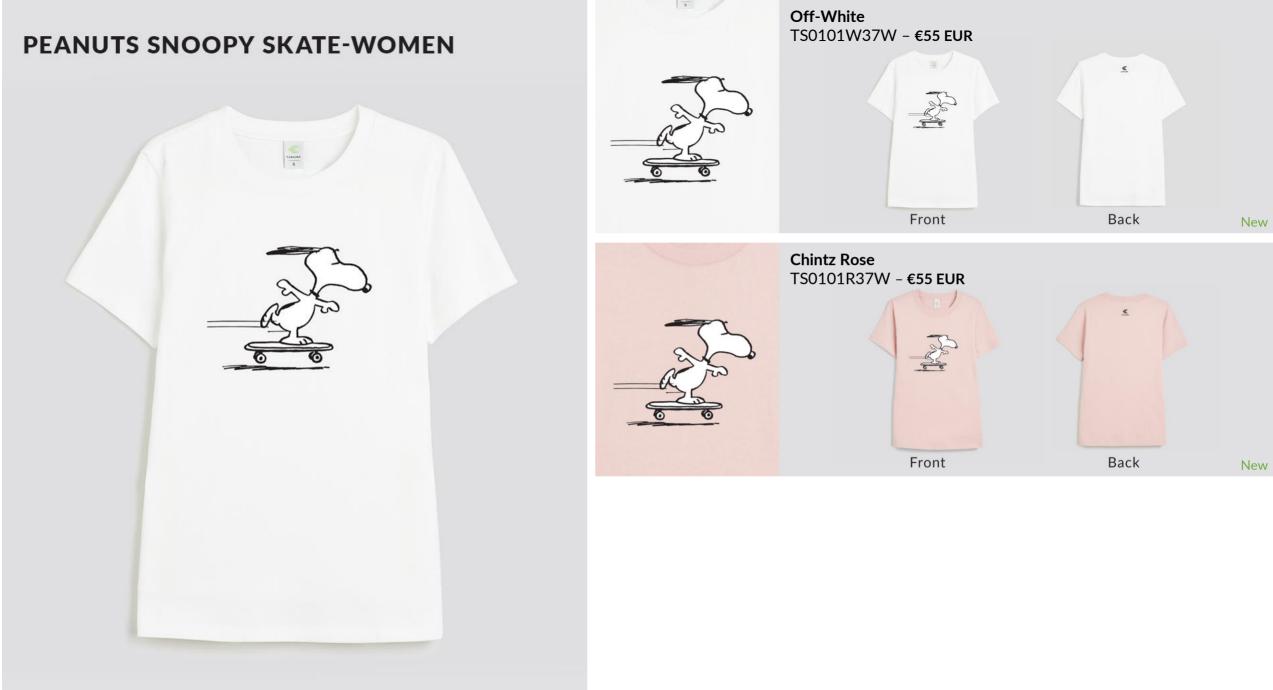

Step into the world of Snoopy and friends, for a collection themed to **Take Care with Peanuts**. These highly collectible designs celebrate all the ways we take care, with something for the dreamers, the friends, and the skaters.