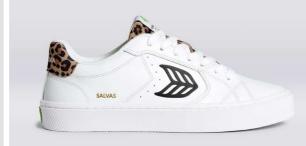

#### **MEET SALVAS**

SALVAS defines the beauty in simplicity. Handcrafted with premium leather from LWG Gold-Rated tanneries and natural rubber, SALVAS finds footing in playful retro details like subtle perforation and contrast colors. This sneaker is designed to look and feel even better with age.

**SALVAS** Black 411301W21 € **109 EUR** 

**SALVAS** Leopard

411301W42

€ 109 EUR

| <b>SALVAS</b><br>Navy |
|-----------------------|
| 411301W56             |
| € 109 EUR             |
|                       |