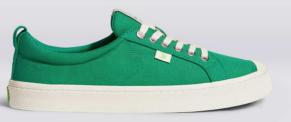

# **The Organic Collection**

Handcrafted with natural, organic, and recycled materials, our original sneaker is a future classic. OCA is made thoughtfully and ethically for day-to-night comfort and an increased lifespan.

# HAPPY FEET.

OCA LOW CANVAS Green

100103E01

€ 89 EUR

OCA LOW CANVAS Black

100103B01

€ 89 EUR

OCA LOW CANVAS Sand Contrast