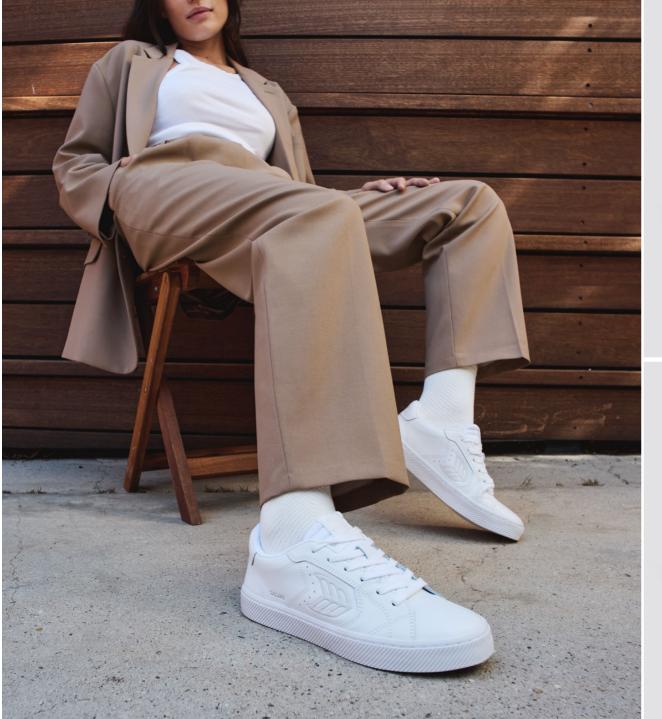

#### **MEET SALVAS**

SALVAS defines the beauty in simplicity. Handcrafted with premium leather from LWG Gold-Rated tanneries and natural rubber, SALVAS finds footing in playful retro details like subtle perforation and contrast colors. This sneaker is designed to look and feel even better with age.

tittitititititi

SALVAS

**SALVAS** White

411301W26

€ 109 EUR

**SALVAS** Cloud Grey

411301W55

€ 109 EUR