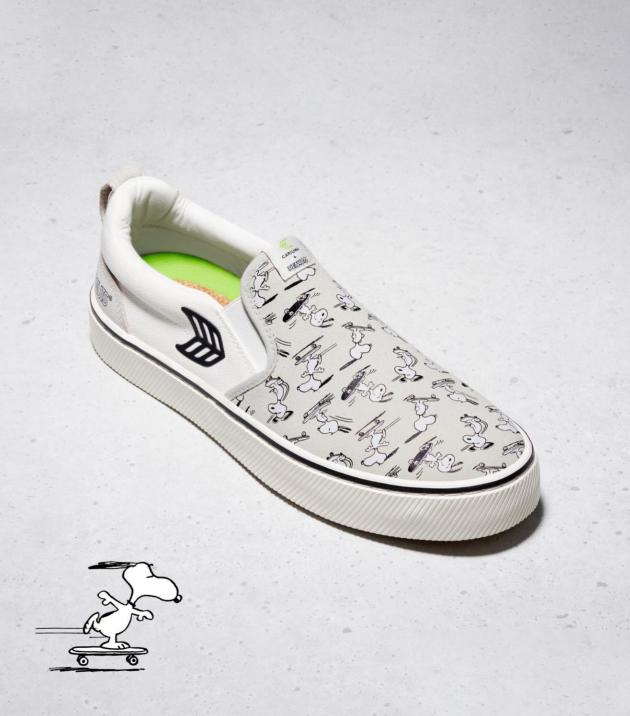

Step into the world of Snoopy and friends, for a collection themed to **Take Care with Peanuts**. These highly collectible designs celebrate all the ways we take care, with something for the dreamers, the friends, and the skaters.

PEANUTS OCA LOW Black

#### TSSTSW9IW

€98 EUR

New

**PEANUTS OCA LOW** Off-White

100103W53

€98 EUR

New

PEANUTS OCA LOW Rose

100103R31

€98 EUR

**PEANUTS OCA PRO** Off-White

110207W53

€120 EUR

New

**PEANUTS OCA PRO** Black

110207B38

€120 EUR

New

| PEANUTS SLIP-ON SKATE PRO |  |
|---------------------------|--|
| White                     |  |

440707W53

€98 EUR

New

440707R31

€98 EUR