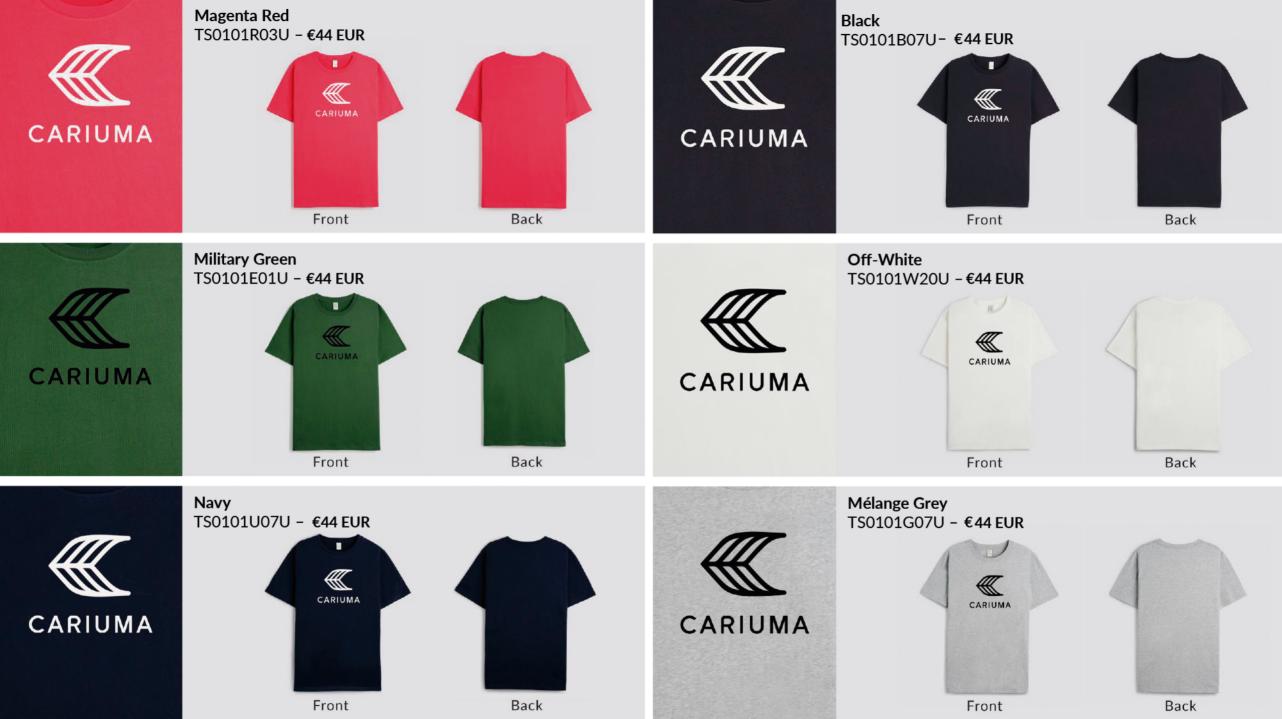

#### Designed for Team CARIUMA

A relaxed and lightweight silhouette, cut and sewn via our low-waste, ethical production model. Made with 100% organic cotton for super-softness and a comfortable drape.

PEANUTS TAKE CARE OF THE EARTH -WOMEN