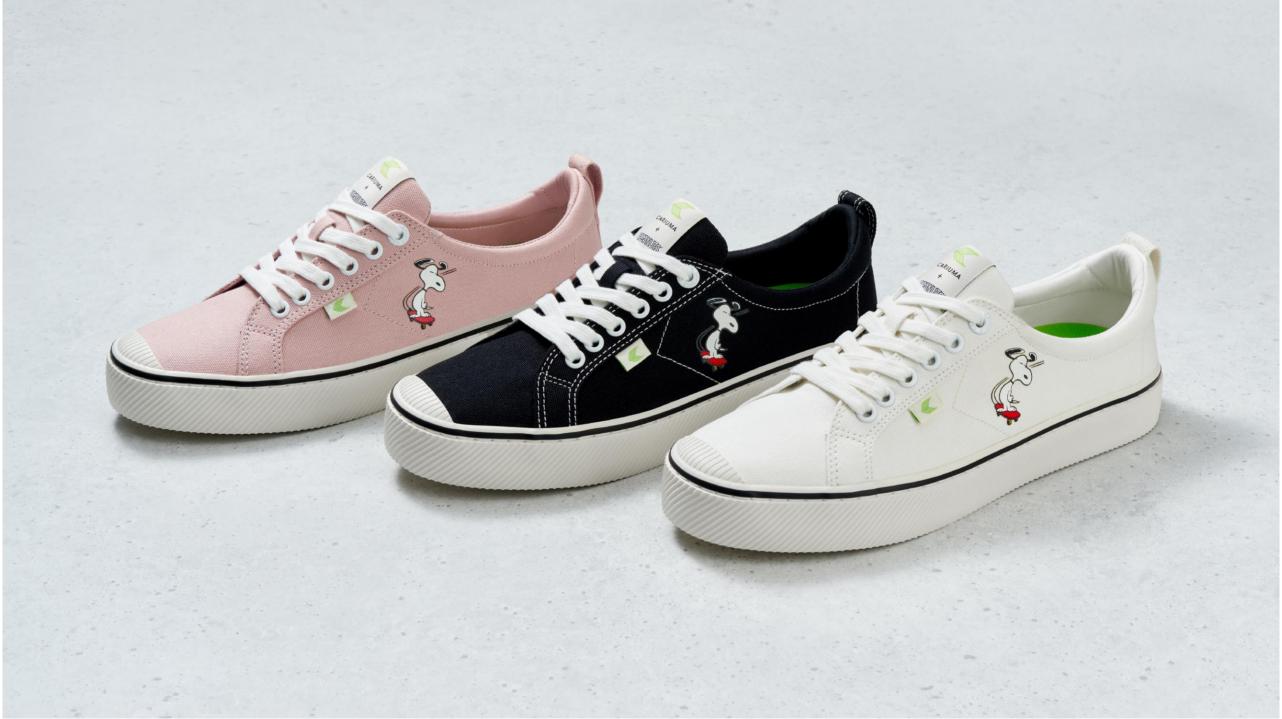

Step into the world of Snoopy and friends, for a collection themed to **Take Care with Peanuts**. These highly collectible designs celebrate all the ways we take care, with something for the dreamers, the friends, and the skaters.

PEANUTS OCA LOW Black

#### TSSTSW9IW

€98 EUR

New

**PEANUTS OCA LOW** Off-White

100103W53

€98 EUR

New

PEANUTS OCA LOW Rose

100103R31

€98 EUR

**PEANUTS OCA PRO** Off-White

110207W53

€120 EUR

New

**PEANUTS OCA PRO** Black

110207B38