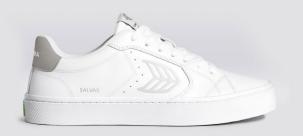

#### **MEET SALVAS**

SALVAS defines the beauty in simplicity. Handcrafted with premium leather from LWG Gold-Rated tanneries and natural rubber, SALVAS finds footing in playful retro details like subtle perforation and contrast colors. This sneaker is designed to look and feel even better with age.

tittitititititi

SALVAS

**SALVAS** White

411301W26

€ 109 EUR

**SALVAS** Cloud Grey

411301W55

€ 109 EUR