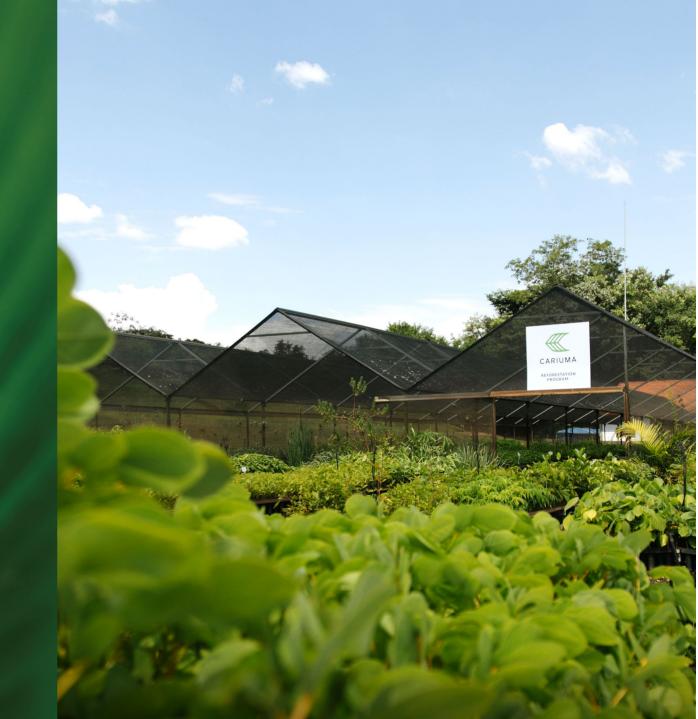

#### OUR SHOES PLANT TREES

Our mission is to help restore the biodiversity and carbon-capturing potential of rainforests.

Since June 2020, we have committed to planting two trees for every pair of sneakers sold. Till date, we have planted over 1.8 million trees. Our ecological restoration work starts in the Brazilian rainforest, where only 12.4% of the forest floor remains, following widespread urbanization and agricultural logging. This biome is home to over 60% of Brazil's endangered species.

With the goal of restoring biological diversity, we plant over 120 native tree species. This restorative work allows the forest to grow and flourish over time, by reestablishing the balance that allows natural processes to function as they would without human intervention.

Our in-house team works closely with S.O.S. Mata Atlântica and CEPAN, the latter of which facilitates a collaborative working relationship with Indigenous communities. By partnering with local organizations and Indigenous leaders, our mission benefits from invaluable insights—a deep understanding of climate, soil quality, and other environmental factors—and ensures maximum impact at each planting site.