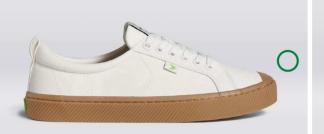

# **The Organic Collection**

Handcrafted with natural, organic, and recycled materials, our original sneaker is a future classic. OCA is made thoughtfully and ethically for day-to-night comfort and an increased lifespan.

OCA LOW CANVAS Off-White

100103W01

€ 89 EUR

**OCA LOW CANVAS** Rose

100103R02

€ 89 EUR

**OCA LOW CANVAS** Grey

100103G09