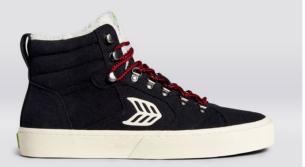

# MEET CATURI

| <b>CATURI</b><br>Black |
|------------------------|
| 501602B06              |

€ 179 EUR

CATURI All-Black 501602B30 € 179 EUR

**CATURI** Camel

501602004

€ 179 EUR

**CATURI** All-Brown 501602O24