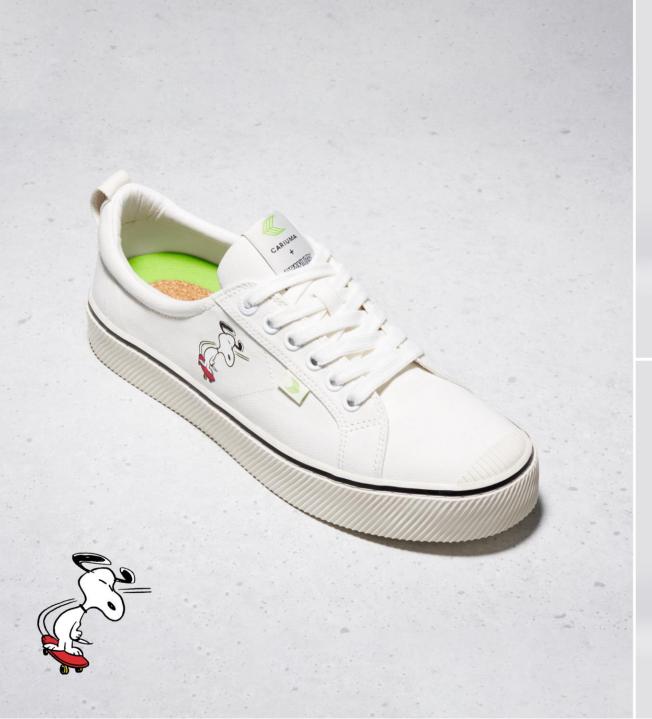

Step into the world of Snoopy and friends, for a collection themed to **Take Care with Peanuts**. These highly collectible designs celebrate all the ways we take care, with something for the dreamers, the friends, and the skaters.

#### TSSTSW9IW

€98 EUR

New

**PEANUTS OCA LOW** Off-White

100103W53

€98 EUR

New

PEANUTS OCA LOW Rose

100103R31

€98 EUR

**PEANUTS OCA PRO** Off-White

110207W53

€120 EUR

New

**PEANUTS OCA PRO** Black

110207B38