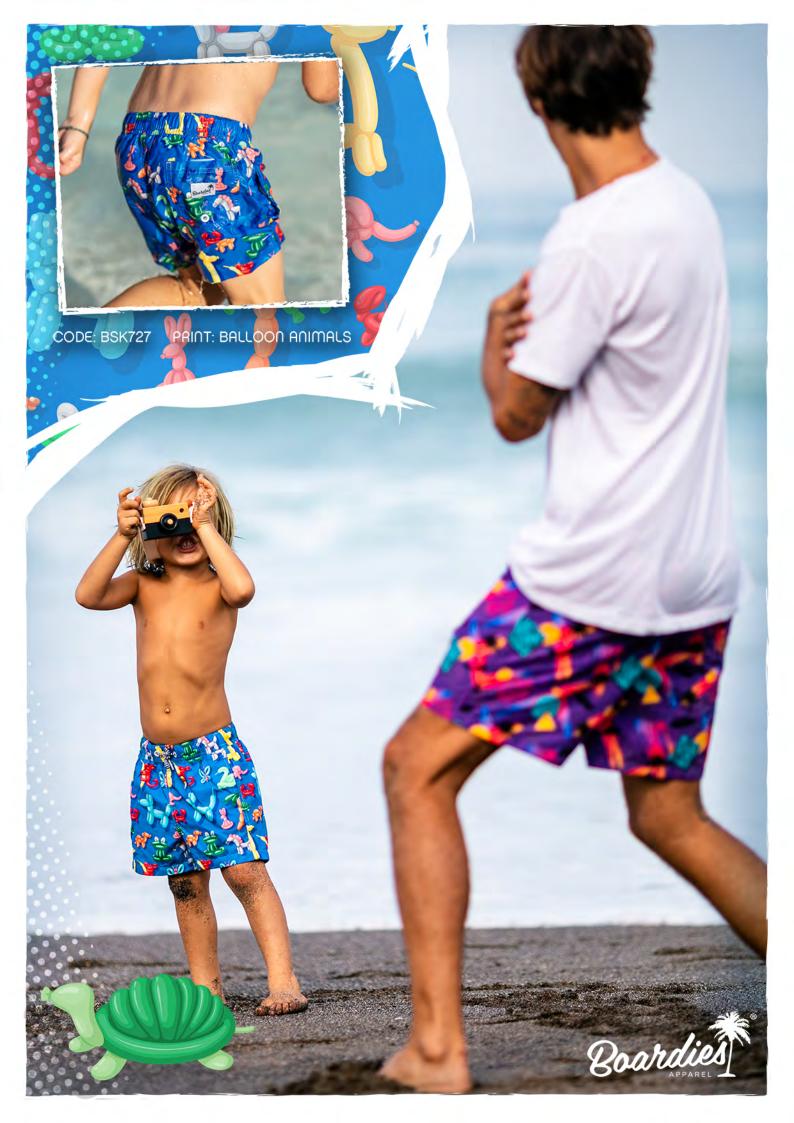

Boardies® prides itself on quality, innovation and delivering value for the consumer.

We invest in premium details and trims on each pair of shorts including branded soft mesh lining, eyelets and cord ends.

Each season we try to improve our products step by step and introduce newness.

## FITS & MEASUREMENTS

## **BOYS SHORTS**

These classic shorts sit well above the knee, not too long and not too short.





| AGE                 | 1-2     | 3 - 4   | 5 - 6   | 7 - 8   | 9 - 10  | 11 - 12 | 13      |
|---------------------|---------|---------|---------|---------|---------|---------|---------|
| WAIST (INCHES)      | 19 - 20 | 21 - 22 | 22 - 24 | 24 - 26 | 26 - 28 | 28 - 30 | 30 - 32 |
| WAIST (CENTIMETRES) | 48 - 51 | 53 - 56 | 55 - 60 | 60 - 66 | 66 - 71 | 71 - 76 | 76 - 81 |











CODE: BSK718 PRINT: ICE CREAMS







CODE: BSKMUL73 PRINT: MULGA DINOSAUR