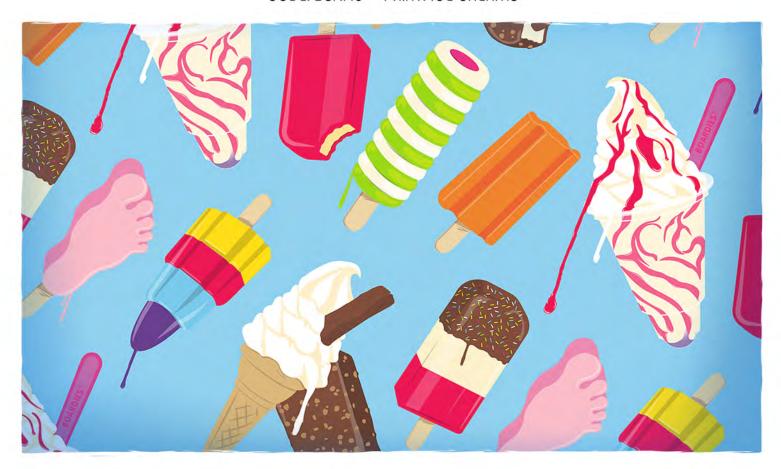

innovation and delivering value for the consumer.

We invest in premium details and trims on each pair of shorts including branded soft mesh lining, eyelets and cord ends.

Each season we try to improve our products step by step and introduce newness.

## FITS & MEASUREMENTS

## **BOYS SHORTS**

These classic shorts sit well above the knee, not too long and not too short.





| AGE                 | 1-2     | 3 - 4   | 5 - 6   | 7 - 8   | 9 - 10  | 11 - 12 | 13      |
|---------------------|---------|---------|---------|---------|---------|---------|---------|
| WAIST (INCHES)      | 19 - 20 | 21 - 22 | 22 - 24 | 24 - 26 | 26 - 28 | 28 - 30 | 30 - 32 |
| WAIST (CENTIMETRES) | 48 - 51 | 53 - 56 | 55 - 60 | 60 - 66 | 66 - 71 | 71 - 76 | 76 - 81 |











CODE: BSK718 PRINT: ICE CREAMS







CODE: BSKMUL73 PRINT: MULGA DINOSAUR