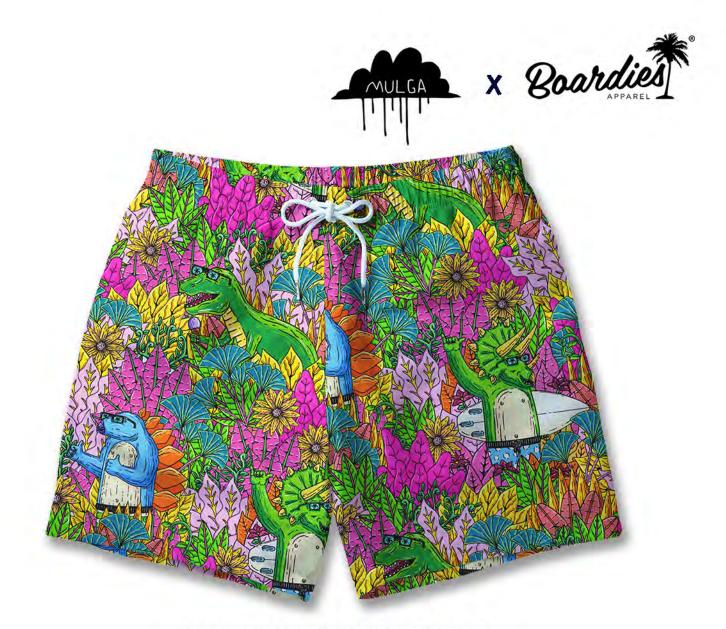

ovation and delivering value for the consumer.

We invest in premium details and trims on each pair of shorts including branded soft mesh lining, eyelets and cord ends.

Each season we try to improve our products step by step and introduce newness.

## FITS & MEASUREMENTS

## **BOYS SHORTS**

These classic shorts sit well above the knee, not too long and not too short.





| AGE                 | 1-2     | 3 - 4   | 5 - 6   | 7 - 8   | 9 - 10  | 11 - 12 | 13      |
|---------------------|---------|---------|---------|---------|---------|---------|---------|
| WAIST (INCHES)      | 19 - 20 | 21 - 22 | 22 - 24 | 24 - 26 | 26 - 28 | 28 - 30 | 30 - 32 |
| WAIST (CENTIMETRES) | 48 - 51 | 53 - 56 | 55 - 60 | 60 - 66 | 66 - 71 | 71 - 76 | 76 - 81 |











CODE: BSK718 PRINT: ICE CREAMS







CODE: BSKMUL73 PRINT: MULGA DINOSAUR