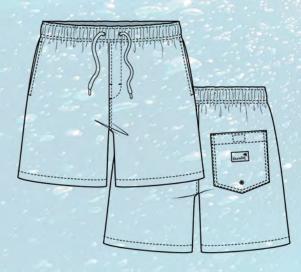

## FITS & MEASUREMENTS

## **BOYS SHORTS**

These classic shorts sit well above the knee, not too long and not too short.

| AGE                 | 1-2     | 3 - 4   | 5 - 6   | 7 - 8   | 9 - 10  | 11 - 12 | 13      |
|---------------------|---------|---------|---------|---------|---------|---------|---------|
| WAIST (INCHES)      | 19 - 20 | 21 - 22 | 22 - 24 | 24 - 26 | 26 - 28 | 28 - 30 | 30 - 32 |
| WAIST (CENTIMETRES) | 48 - 51 | 53 - 56 | 55 - 60 | 60 - 66 | 66 - 71 | 71 - 76 | 76 - 81 |