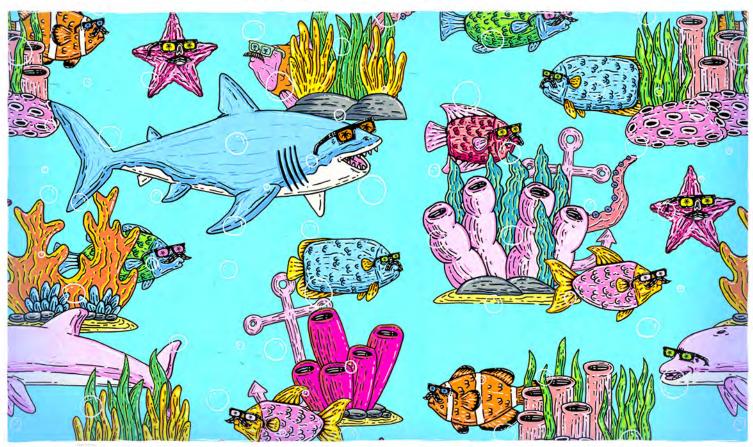

We invest in premium details and trims on each pair of shorts including branded soft mesh lining, eyelets and cord ends.

Each season we try to improve our products step by step and introduce newness.

## FITS & MEASUREMENTS

## **BOYS SHORTS**

These classic shorts sit well above the knee, not too long and not too short.





| AGE                 | 1-2     | 3 - 4   | 5 - 6   | 7 - 8   | 9 - 10  | 11 - 12 | 13      |
|---------------------|---------|---------|---------|---------|---------|---------|---------|
| WAIST (INCHES)      | 19 - 20 | 21 - 22 | 22 - 24 | 24 - 26 | 26 - 28 | 28 - 30 | 30 - 32 |
| WAIST (CENTIMETRES) | 48 - 51 | 53 - 56 | 55 - 60 | 60 - 66 | 66 - 71 | 71 - 76 | 76 - 81 |











CODE: BSK718 PRINT: ICE CREAMS







CODE: BSKMUL73 PRINT: MULGA DINOSAUR