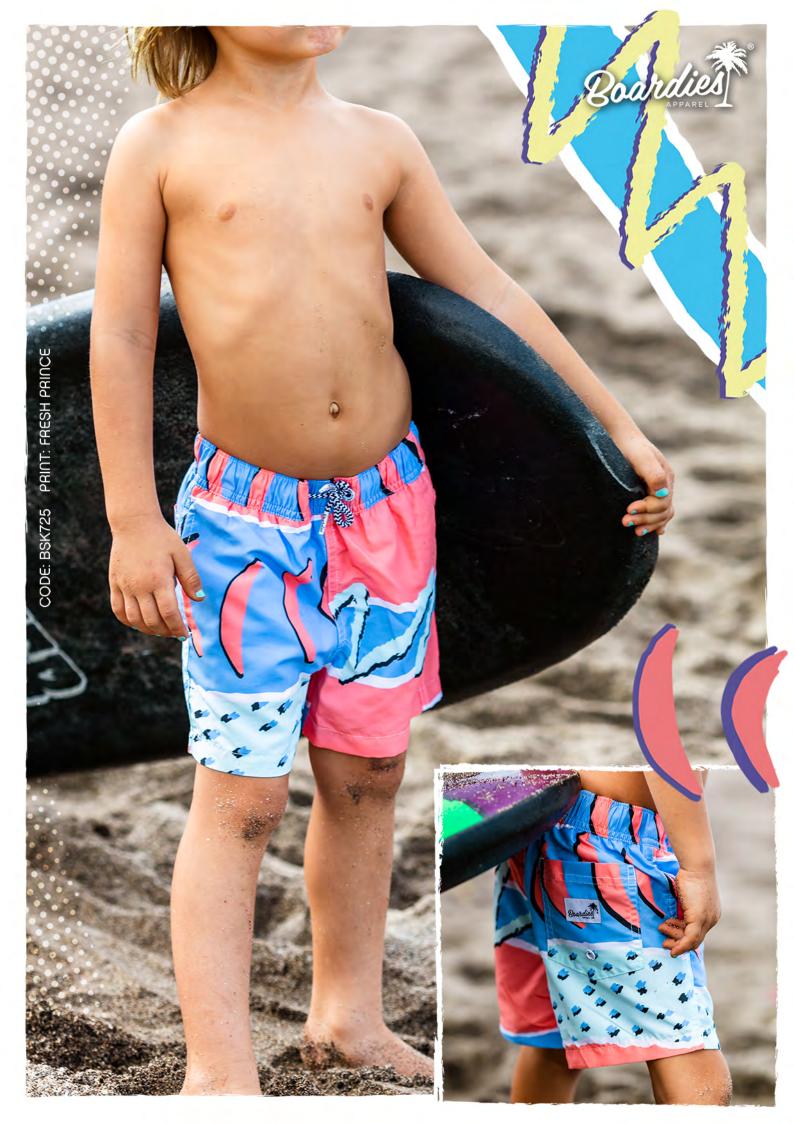

## **BOYS SHORTS**

These classic shorts sit well above the knee, not too long and not too short.

| AGE                 | 1-2     | 3 - 4   | 5 - 6   | 7 - 8   | 9 - 10  | 11 - 12 | 13      |
|---------------------|---------|---------|---------|---------|---------|---------|---------|
| WAIST (INCHES)      | 19 - 20 | 21 - 22 | 22 - 24 | 24 - 26 | 26 - 28 | 28 - 30 | 30 - 32 |
| WAIST (CENTIMETRES) | 48 - 51 | 53 - 56 | 55 - 60 | 60 - 66 | 66 - 71 | 71 - 76 | 76 - 81 |