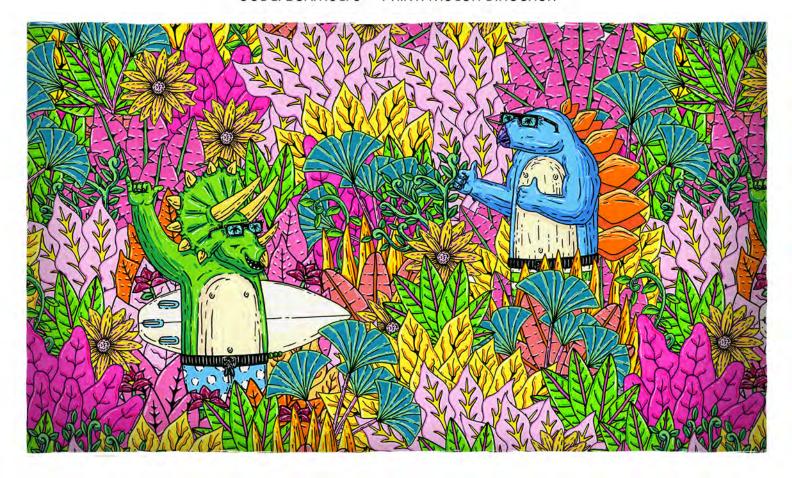

sumer.

We invest in premium details and trims on each pair of shorts including branded soft mesh lining, eyelets and cord ends.

Each season we try to improve our products step by step and introduce newness.

## FITS & MEASUREMENTS

## **BOYS SHORTS**

These classic shorts sit well above the knee, not too long and not too short.





| AGE                 | 1-2     | 3 - 4   | 5 - 6   | 7 - 8   | 9 - 10  | 11 - 12 | 13      |
|---------------------|---------|---------|---------|---------|---------|---------|---------|
| WAIST (INCHES)      | 19 - 20 | 21 - 22 | 22 - 24 | 24 - 26 | 26 - 28 | 28 - 30 | 30 - 32 |
| WAIST (CENTIMETRES) | 48 - 51 | 53 - 56 | 55 - 60 | 60 - 66 | 66 - 71 | 71 - 76 | 76 - 81 |











CODE: BSK718 PRINT: ICE CREAMS







CODE: BSKMUL73 PRINT: MULGA DINOSAUR