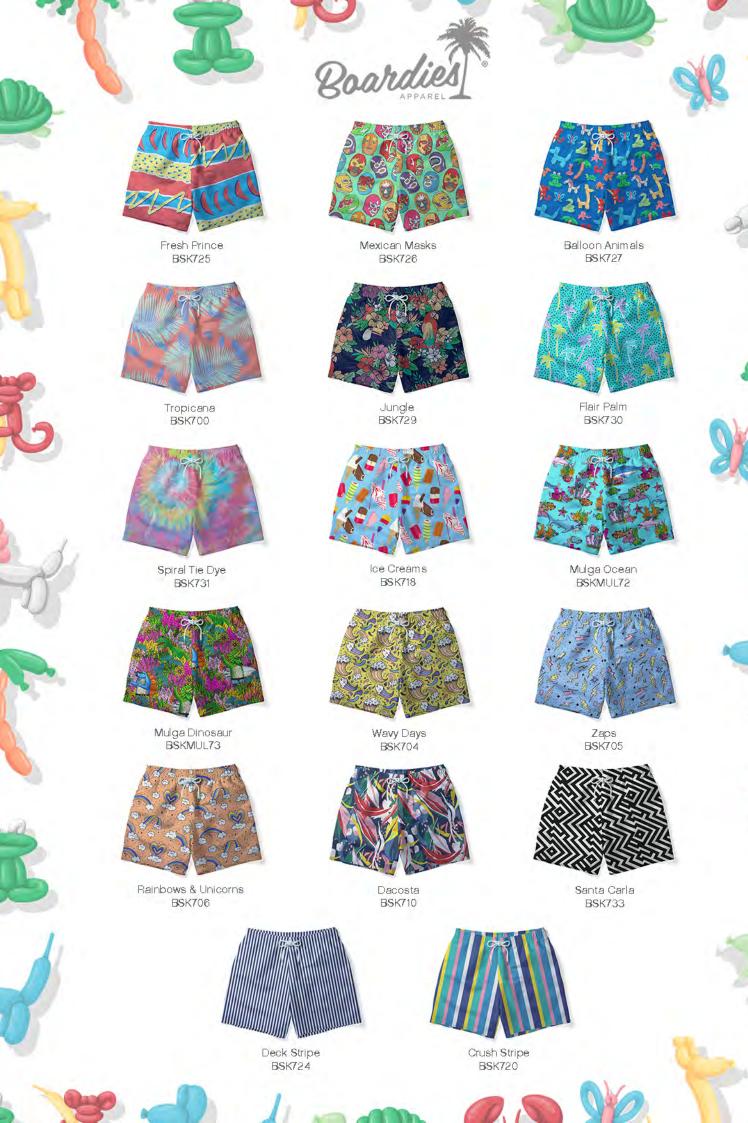

Boardies® prides itself on quality, innovation and delivering value for the consumer.

We invest in premium details and trims on each pair of shorts including branded soft mesh lining, eyelets and cord ends.

Each season we try to improve our products step by step and introduce newness.

## FITS & MEASUREMENTS

## **BOYS SHORTS**

These classic shorts sit well above the knee, not too long and not too short.





| AGE                 | 1-2     | 3 - 4   | 5 - 6   | 7 - 8   | 9 - 10  | 11 - 12 | 13      |
|---------------------|---------|---------|---------|---------|---------|---------|---------|
| WAIST (INCHES)      | 19 - 20 | 21 - 22 | 22 - 24 | 24 - 26 | 26 - 28 | 28 - 30 | 30 - 32 |
| WAIST (CENTIMETRES) | 48 - 51 | 53 - 56 | 55 - 60 | 60 - 66 | 66 - 71 | 71 - 76 | 76 - 81 |











CODE: BSK718 PRINT: ICE CREAMS







CODE: BSKMUL73 PRINT: MULGA DINOSAUR