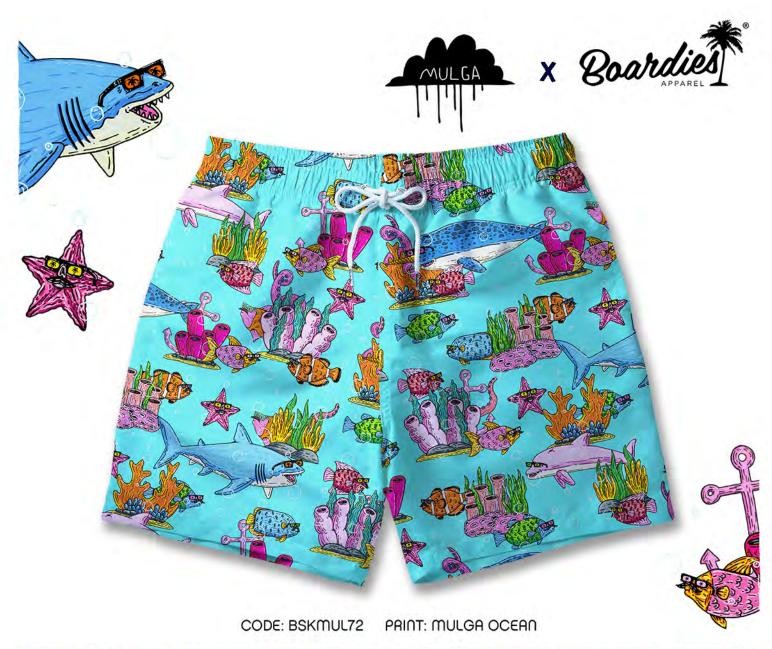

r.

We invest in premium details and trims on each pair of shorts including branded soft mesh lining, eyelets and cord ends.

Each season we try to improve our products step by step and introduce newness.

## FITS & MEASUREMENTS

## **BOYS SHORTS**

These classic shorts sit well above the knee, not too long and not too short.





| AGE                 | 1-2     | 3 - 4   | 5 - 6   | 7 - 8   | 9 - 10  | 11 - 12 | 13      |
|---------------------|---------|---------|---------|---------|---------|---------|---------|
| WAIST (INCHES)      | 19 - 20 | 21 - 22 | 22 - 24 | 24 - 26 | 26 - 28 | 28 - 30 | 30 - 32 |
| WAIST (CENTIMETRES) | 48 - 51 | 53 - 56 | 55 - 60 | 60 - 66 | 66 - 71 | 71 - 76 | 76 - 81 |











CODE: BSK718 PRINT: ICE CREAMS







CODE: BSKMUL73 PRINT: MULGA DINOSAUR