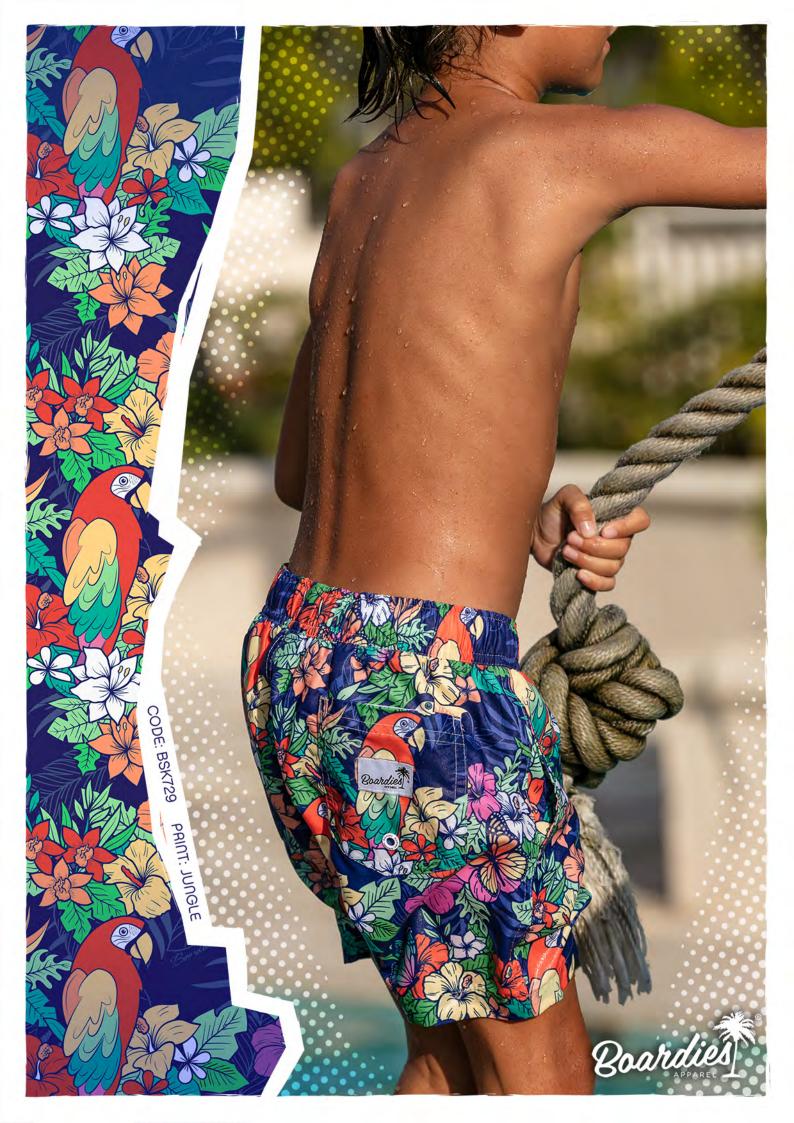

mer.

We invest in premium details and trims on each pair of shorts including branded soft mesh lining, eyelets and cord ends.

Each season we try to improve our products step by step and introduce newness.

## FITS & MEASUREMENTS

## **BOYS SHORTS**

These classic shorts sit well above the knee, not too long and not too short.





| AGE                 | 1-2     | 3 - 4   | 5 - 6   | 7 - 8   | 9 - 10  | 11 - 12 | 13      |
|---------------------|---------|---------|---------|---------|---------|---------|---------|
| WAIST (INCHES)      | 19 - 20 | 21 - 22 | 22 - 24 | 24 - 26 | 26 - 28 | 28 - 30 | 30 - 32 |
| WAIST (CENTIMETRES) | 48 - 51 | 53 - 56 | 55 - 60 | 60 - 66 | 66 - 71 | 71 - 76 | 76 - 81 |











CODE: BSK718 PRINT: ICE CREAMS







CODE: BSKMUL73 PRINT: MULGA DINOSAUR