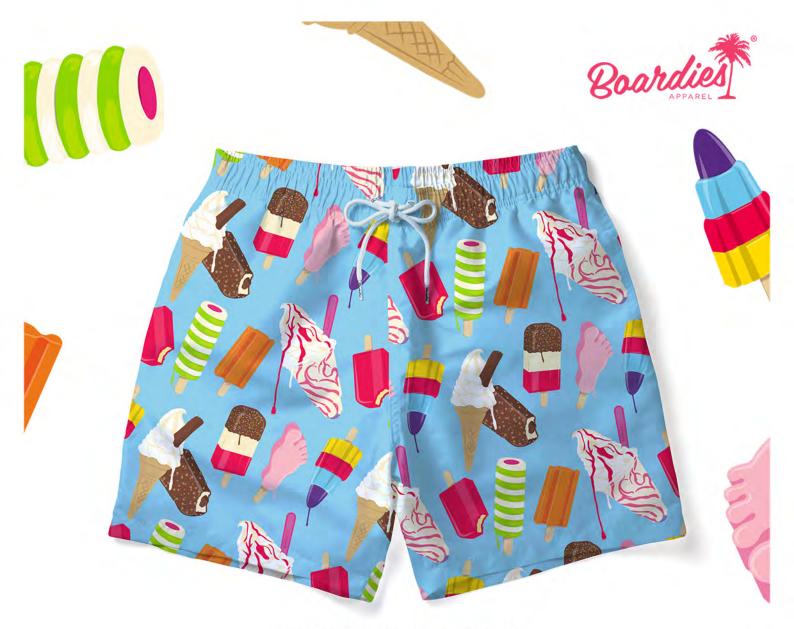

oardies® prides itself on quality, innovation and delivering value for the consumer.

We invest in premium details and trims on each pair of shorts including branded soft mesh lining, eyelets and cord ends.

Each season we try to improve our products step by step and introduce newness.

## FITS & MEASUREMENTS

## **BOYS SHORTS**

These classic shorts sit well above the knee, not too long and not too short.





| AGE                 | 1-2     | 3 - 4   | 5 - 6   | 7 - 8   | 9 - 10  | 11 - 12 | 13      |
|---------------------|---------|---------|---------|---------|---------|---------|---------|
| WAIST (INCHES)      | 19 - 20 | 21 - 22 | 22 - 24 | 24 - 26 | 26 - 28 | 28 - 30 | 30 - 32 |
| WAIST (CENTIMETRES) | 48 - 51 | 53 - 56 | 55 - 60 | 60 - 66 | 66 - 71 | 71 - 76 | 76 - 81 |











CODE: BSK718 PRINT: ICE CREAMS







CODE: BSKMUL73 PRINT: MULGA DINOSAUR