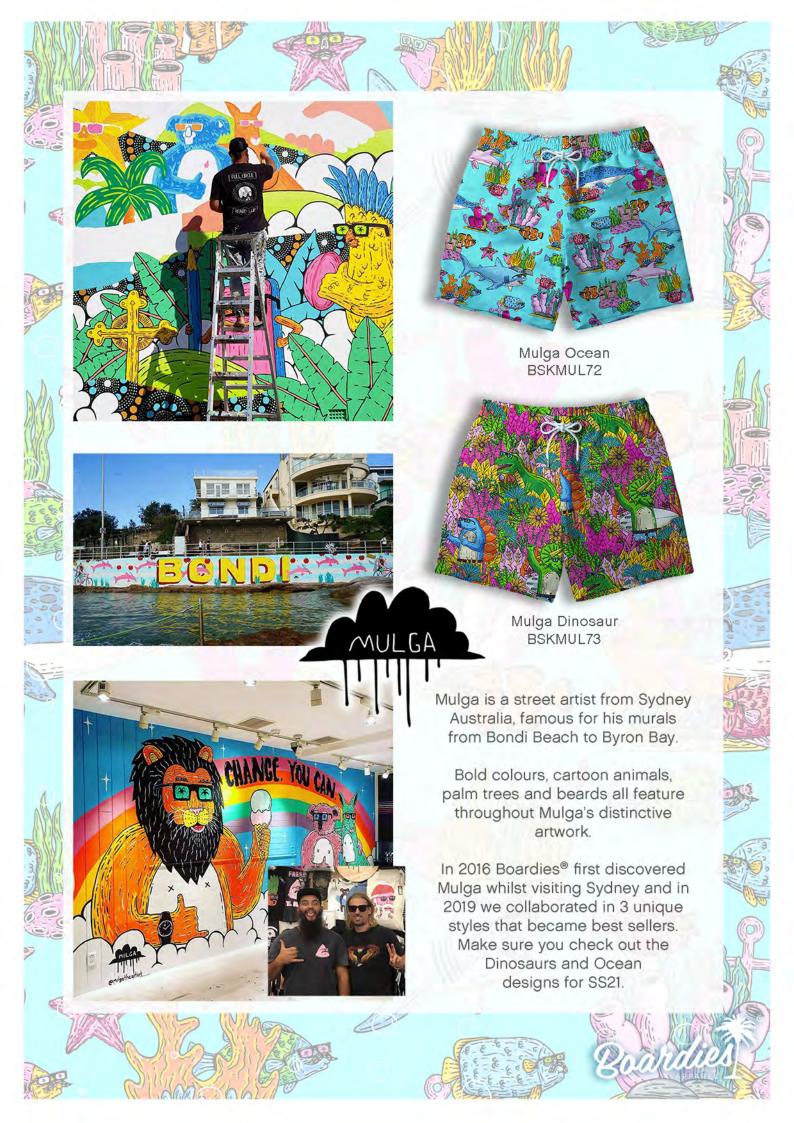

Boardies® prides itself on quality, innovation and delivering value for the consumer.

We invest in premium details and trims on each pair of shorts including branded soft mesh lining, eyelets and cord ends.

Each season we try to improve our products step by step and introduce newness.

## FITS & MEASUREMENTS

## **BOYS SHORTS**

These classic shorts sit well above the knee, not too long and not too short.





| AGE                 | 1-2     | 3 - 4   | 5 - 6   | 7 - 8   | 9 - 10  | 11 - 12 | 13      |
|---------------------|---------|---------|---------|---------|---------|---------|---------|
| WAIST (INCHES)      | 19 - 20 | 21 - 22 | 22 - 24 | 24 - 26 | 26 - 28 | 28 - 30 | 30 - 32 |
| WAIST (CENTIMETRES) | 48 - 51 | 53 - 56 | 55 - 60 | 60 - 66 | 66 - 71 | 71 - 76 | 76 - 81 |











CODE: BSK718 PRINT: ICE CREAMS







CODE: BSKMUL73 PRINT: MULGA DINOSAUR