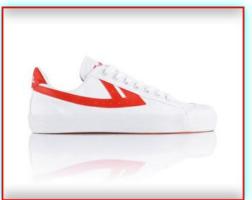

## WB-1 White/Red(OG Colorway)

Material: Canvas, vulcanized Rubber Sizes: 36 thru 45

Material: Canvas, vulcanized Rubber

Sizes: 36 thru 45 Delivery: May/Jun