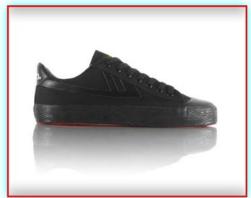

## WB-1 Black/White(New)

Material: Canvas, vulcanized Rubber Sizes: 36 thru 45

Material: Canvas, vulcanized Rubber

Sizes: 36 thru 45 Delivery: May/Jun

Material: Canvas, vulcanized Rubber Sizes: 36 thru 45