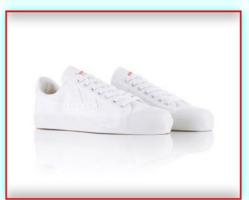

## WB-1 White/Red(OG Colorway)

Material: Canvas, vulcanized Rubber Sizes: 36 thru 45

Material: Canvas, vulcanized Rubber

Sizes: 36 thru 45 Delivery: May/Jun