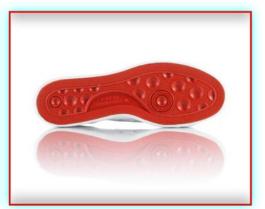

## WB-1 White/Red(OG Colorway)

Material: Canvas, vulcanized Rubber Sizes: 36 thru 45

Material: Canvas, vulcanized Rubber

Sizes: 36 thru 45 Delivery: May/Jun