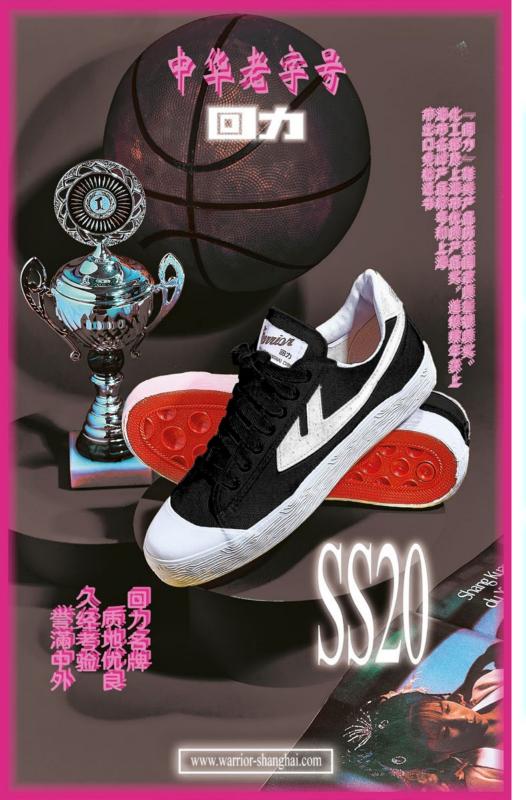

# SHANGHAI

The Made in China (for China) classic was founded in Shanghai in the 1930s and has a rich history. Once worn by Chinese athletes, this sturdy, comfortable and durable sneaker grew to become an established household name worn by the poor, the rich and businessmen. The 'love you long time' wearable has revived as a cultural icon loved by the youth all over the world. Now The iconic classic shoe has made its way to Europe and we want to introduce you to the WB-01 model.

## WB-1 Black/White(New)

Material: Canvas, vulcanized Rubber Sizes: 36 thru 45

Material: Canvas, vulcanized Rubber

Sizes: 36 thru 45 Delivery: May/Jun

Material: Canvas, vulcanized Rubber Sizes: 36 thru 45