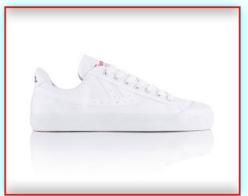

## WB-1 White/Red(OG Colorway)

Material: Canvas, vulcanized Rubber Sizes: 36 thru 45

Material: Canvas, vulcanized Rubber

Sizes: 36 thru 45 Delivery: May/Jun