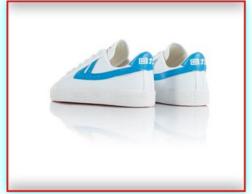

# SHANGHAI

The Made in China (for China) classic was founded in Shanghai in the 1930s and has a rich history. Once worn by Chinese athletes, this sturdy, comfortable and durable sneaker grew to become an established household name worn by the poor, the rich and businessmen. The 'love you long time' wearable has revived as a cultural icon loved by the youth all over the world. Now The iconic classic shoe has made its way to Europe and we want to introduce you to the WB-01 model.

## WB-1 White/Red(OG Colorway)

Material: Canvas, vulcanized Rubber Sizes: 36 thru 45

Material: Canvas, vulcanized Rubber

Sizes: 36 thru 45 Delivery: May/Jun