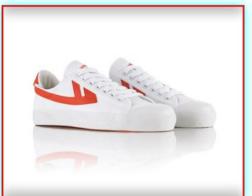

## WB-1 White/Red(OG Colorway)

Material: Canvas, vulcanized Rubber Sizes: 36 thru 45

Material: Canvas, vulcanized Rubber

Sizes: 36 thru 45 Delivery: May/Jun