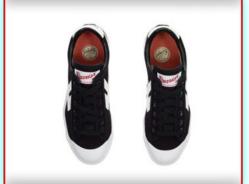

## WB-1 Black/White(New)

Material: Canvas, vulcanized Rubber Sizes: 36 thru 45

Material: Canvas, vulcanized Rubber

Sizes: 36 thru 45 Delivery: May/Jun

Material: Canvas, vulcanized Rubber Sizes: 36 thru 45