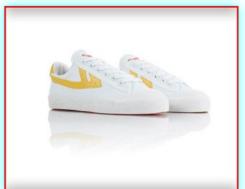

#### WB-1 White/Yellow(New)

Material: Canvas, vulcanized Rubber Sizes: 36 thru 45