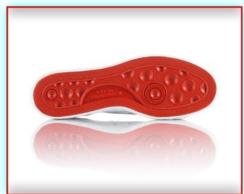

## WB-1 White/Red(OG Colorway)

Material: Canvas, vulcanized Rubber Sizes: 36 thru 45

Material: Canvas, vulcanized Rubber

Sizes: 36 thru 45 Delivery: May/Jun