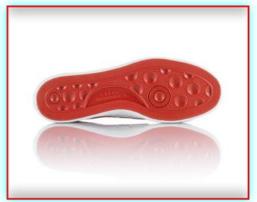

## WB-1 White/Red(OG Colorway)

Material: Canvas, vulcanized Rubber Sizes: 36 thru 45

Material: Canvas, vulcanized Rubber

Sizes: 36 thru 45 Delivery: May/Jun