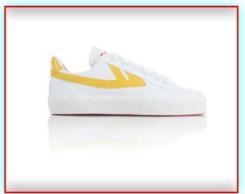

#### WB-1 White/Yellow(New)

Material: Canvas, vulcanized Rubber Sizes: 36 thru 45