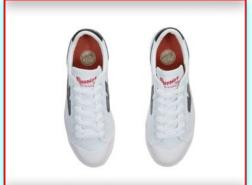

## WB-1 White/Red(OG Colorway)

Material: Canvas, vulcanized Rubber Sizes: 36 thru 45

Material: Canvas, vulcanized Rubber

Sizes: 36 thru 45 Delivery: May/Jun