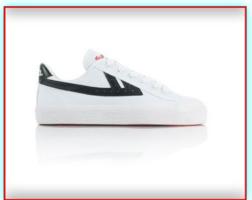

# SHANGHAI

The Made in China (for China) classic was founded in Shanghai in the 1930s and has a rich history. Once worn by Chinese athletes, this sturdy, comfortable and durable sneaker grew to become an established household name worn by the poor, the rich and businessmen. The 'love you long time' wearable has revived as a cultural icon loved by the youth all over the world. Now The iconic classic shoe has made its way to Europe and we want to introduce you to the WB-01 model.



## WB-1 White/Red(OG Colorway)











Material: Canvas, vulcanized Rubber Sizes: 36 thru 45















Material: Canvas, vulcanized Rubber

Sizes: 36 thru 45 Delivery: May/Jun



#### WB-1 White/Yellow(New)











Material: Canvas, vulcanized Rubber Sizes: 36 thru 45



## WB-1 White/Black(New)











Material: Canvas, vulcanized Rubber Sizes: 36 thru 45



## WB-1 Black/White(New)











Material: Canvas, vulcanized Rubber Sizes: 36 thru 45















Material: Canvas, vulcanized Rubber

Sizes: 36 thru 45 Delivery: May/Jun















Material: Canvas, vulcanized Rubber Sizes: 36 thru 45