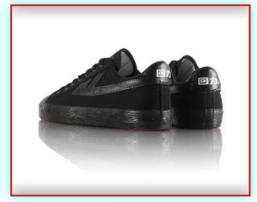

## WB-1 Black/White(New)

Material: Canvas, vulcanized Rubber Sizes: 36 thru 45

Material: Canvas, vulcanized Rubber

Sizes: 36 thru 45 Delivery: May/Jun

Material: Canvas, vulcanized Rubber Sizes: 36 thru 45