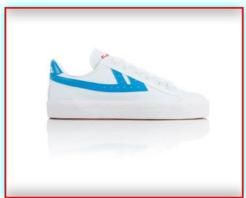

#### WB-1 White/Yellow(New)

Material: Canvas, vulcanized Rubber Sizes: 36 thru 45