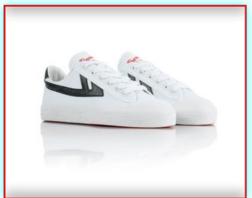

## WB-1 White/Red(OG Colorway)

Material: Canvas, vulcanized Rubber Sizes: 36 thru 45

Material: Canvas, vulcanized Rubber

Sizes: 36 thru 45 Delivery: May/Jun