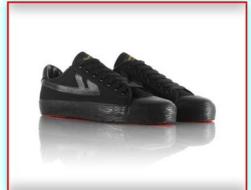

## WB-1 Black/White(New)

Material: Canvas, vulcanized Rubber Sizes: 36 thru 45

Material: Canvas, vulcanized Rubber

Sizes: 36 thru 45 Delivery: May/Jun

Material: Canvas, vulcanized Rubber Sizes: 36 thru 45