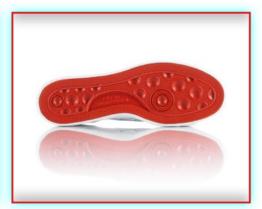

# SHANGHAI

The Made in China (for China) classic was founded in Shanghai in the 1930s and has a rich history. Once worn by Chinese athletes, this sturdy, comfortable and durable sneaker grew to become an established household name worn by the poor, the rich and businessmen. The 'love you long time' wearable has revived as a cultural icon loved by the youth all over the world. Now The iconic classic shoe has made its way to Europe and we want to introduce you to the WB-01 model.

## WB-1 White/Red(OG Colorway)

Material: Canvas, vulcanized Rubber Sizes: 36 thru 45

Material: Canvas, vulcanized Rubber

Sizes: 36 thru 45 Delivery: May/Jun