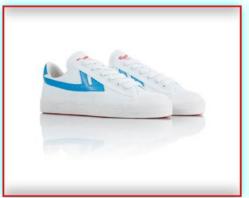

# SHANGHAI

The Made in China (for China) classic was founded in Shanghai in the 1930s and has a rich history. Once worn by Chinese athletes, this sturdy, comfortable and durable sneaker grew to become an established household name worn by the poor, the rich and businessmen. The 'love you long time' wearable has revived as a cultural icon loved by the youth all over the world. Now The iconic classic shoe has made its way to Europe and we want to introduce you to the WB-01 model.

## WB-1 White/Red(OG Colorway)

Material: Canvas, vulcanized Rubber Sizes: 36 thru 45

Material: Canvas, vulcanized Rubber

Sizes: 36 thru 45 Delivery: May/Jun