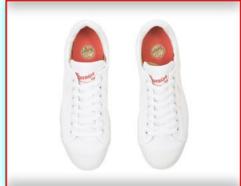

## WB-1 White/Red(OG Colorway)

Material: Canvas, vulcanized Rubber Sizes: 36 thru 45

Material: Canvas, vulcanized Rubber

Sizes: 36 thru 45 Delivery: May/Jun