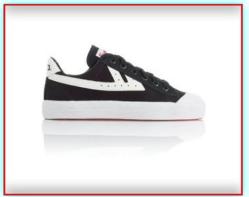

## WB-1 Black/White(New)

Material: Canvas, vulcanized Rubber Sizes: 36 thru 45

Material: Canvas, vulcanized Rubber

Sizes: 36 thru 45 Delivery: May/Jun

Material: Canvas, vulcanized Rubber Sizes: 36 thru 45