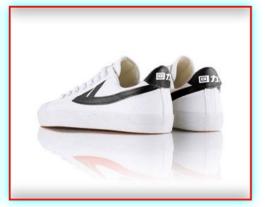

## WB-1 White/Red(OG Colorway)

Material: Canvas, vulcanized Rubber Sizes: 36 thru 45

Material: Canvas, vulcanized Rubber

Sizes: 36 thru 45 Delivery: May/Jun