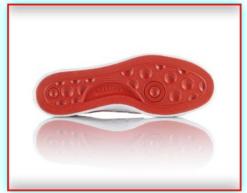

#### WB-1 White/Yellow(New)

Material: Canvas, vulcanized Rubber Sizes: 36 thru 45