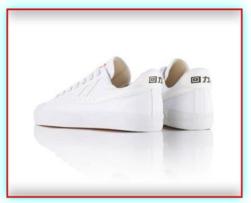

## WB-1 White/Red(OG Colorway)

Material: Canvas, vulcanized Rubber Sizes: 36 thru 45

Material: Canvas, vulcanized Rubber

Sizes: 36 thru 45 Delivery: May/Jun