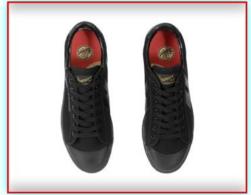

## WB-1 Black/White(New)

Material: Canvas, vulcanized Rubber Sizes: 36 thru 45

Material: Canvas, vulcanized Rubber

Sizes: 36 thru 45 Delivery: May/Jun

Material: Canvas, vulcanized Rubber Sizes: 36 thru 45