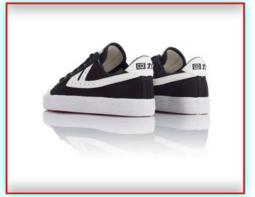

## WB-1 Black/White(New)

Material: Canvas, vulcanized Rubber Sizes: 36 thru 45

Material: Canvas, vulcanized Rubber

Sizes: 36 thru 45 Delivery: May/Jun

Material: Canvas, vulcanized Rubber Sizes: 36 thru 45