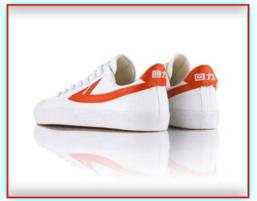

# SHANGHAI

The Made in China (for China) classic was founded in Shanghai in the 1930s and has a rich history. Once worn by Chinese athletes, this sturdy, comfortable and durable sneaker grew to become an established household name worn by the poor, the rich and businessmen. The 'love you long time' wearable has revived as a cultural icon loved by the youth all over the world. Now The iconic classic shoe has made its way to Europe and we want to introduce you to the WB-01 model.

## WB-1 White/Red(OG Colorway)

Material: Canvas, vulcanized Rubber Sizes: 36 thru 45

Material: Canvas, vulcanized Rubber

Sizes: 36 thru 45 Delivery: May/Jun