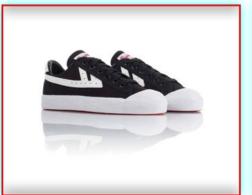

## WB-1 Black/White(New)

Material: Canvas, vulcanized Rubber Sizes: 36 thru 45

Material: Canvas, vulcanized Rubber

Sizes: 36 thru 45 Delivery: May/Jun

Material: Canvas, vulcanized Rubber Sizes: 36 thru 45