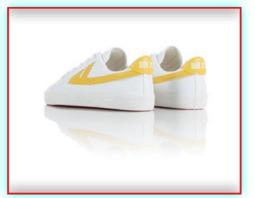

#### WB-1 White/Yellow(New)

Material: Canvas, vulcanized Rubber Sizes: 36 thru 45