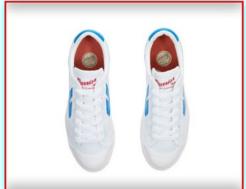

# SHANGHAI

The Made in China (for China) classic was founded in Shanghai in the 1930s and has a rich history. Once worn by Chinese athletes, this sturdy, comfortable and durable sneaker grew to become an established household name worn by the poor, the rich and businessmen. The 'love you long time' wearable has revived as a cultural icon loved by the youth all over the world. Now The iconic classic shoe has made its way to Europe and we want to introduce you to the WB-01 model.

## WB-1 White/Red(OG Colorway)

Material: Canvas, vulcanized Rubber Sizes: 36 thru 45

Material: Canvas, vulcanized Rubber

Sizes: 36 thru 45 Delivery: May/Jun