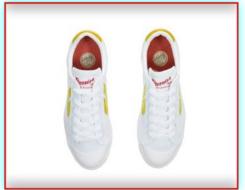

#### WB-1 White/Yellow(New)

Material: Canvas, vulcanized Rubber Sizes: 36 thru 45