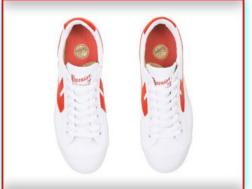

## WB-1 White/Red(OG Colorway)

Material: Canvas, vulcanized Rubber Sizes: 36 thru 45

Material: Canvas, vulcanized Rubber

Sizes: 36 thru 45 Delivery: May/Jun