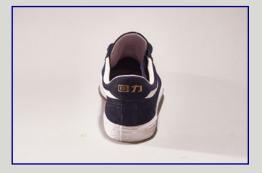

## Concerns of the second second

Based on the iconic silhouette of the warrior wb-1, we proudly present our new model; The Warrior Dime.

This suede model, suitable for the autumn / winter period, will be available in the colors: navy, red and dark green.

Material: Suède, Vulcanized Rubber Sizes: 36 thru 45 Delivery: September

Material: Suède, Vulcanized Rubber Sizes: 36 thru 45 Delivery: September

Material: Suède, Vulcanized Rubber Sizes: 36 thru 45 Delivery: September