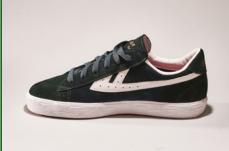

## Concerns of the second second

Based on the iconic silhouette of the warrior wb-1, we proudly present our new model; The Warrior Dime.

This suede model, suitable for the autumn / winter period, will be available in the colors: navy, red and dark green.

Material: Suède, Vulcanized Rubber Sizes: 36 thru 45 Delivery: September

Material: Suède, Vulcanized Rubber Sizes: 36 thru 45 Delivery: September

Material: Suède, Vulcanized Rubber Sizes: 36 thru 45 Delivery: September