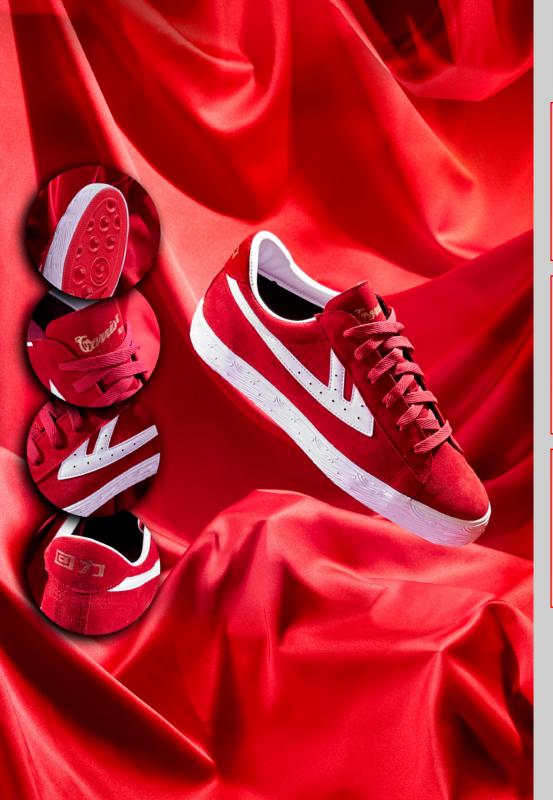

## Concerns of the second second

Based on the iconic silhouette of the warrior wb-1, we proudly present our new model; The Warrior Dime.

This suede model, suitable for the autumn / winter period, will be available in the colors: navy, red and dark green.

Material: Suède, Vulcanized Rubber Sizes: 36 thru 45 Delivery: September

Material: Suède, Vulcanized Rubber Sizes: 36 thru 45 Delivery: September

Material: Suède, Vulcanized Rubber Sizes: 36 thru 45 Delivery: September