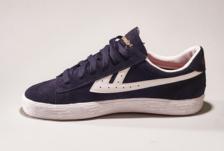

## Concerns of the second second

Based on the iconic silhouette of the warrior wb-1, we proudly present our new model; The Warrior Dime.

This suede model, suitable for the autumn / winter period, will be available in the colors: navy, red and dark green.

Material: Suède, Vulcanized Rubber Sizes: 36 thru 45 Delivery: September

Material: Suède, Vulcanized Rubber Sizes: 36 thru 45 Delivery: September

Material: Suède, Vulcanized Rubber Sizes: 36 thru 45 Delivery: September