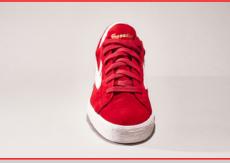

## Concerns of the second second

Based on the iconic silhouette of the warrior wb-1, we proudly present our new model; The Warrior Dime.

This suede model, suitable for the autumn / winter period, will be available in the colors: navy, red and dark green.

Material: Suède, Vulcanized Rubber Sizes: 36 thru 45 Delivery: September

Material: Suède, Vulcanized Rubber Sizes: 36 thru 45 Delivery: September

Material: Suède, Vulcanized Rubber Sizes: 36 thru 45 Delivery: September