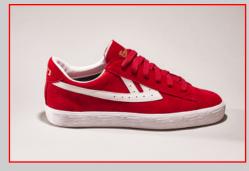

## Concerns of the second second

Based on the iconic silhouette of the warrior wb-1, we proudly present our new model; The Warrior Dime.

This suede model, suitable for the autumn / winter period, will be available in the colors: navy, red and dark green.

Material: Suède, Vulcanized Rubber Sizes: 36 thru 45 Delivery: September

Material: Suède, Vulcanized Rubber Sizes: 36 thru 45 Delivery: September

Material: Suède, Vulcanized Rubber Sizes: 36 thru 45 Delivery: September