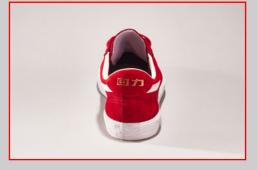

## Concerns of the second second

Based on the iconic silhouette of the warrior wb-1, we proudly present our new model; The Warrior Dime.

This suede model, suitable for the autumn / winter period, will be available in the colors: navy, red and dark green.

Material: Suède, Vulcanized Rubber Sizes: 36 thru 45 Delivery: September

Material: Suède, Vulcanized Rubber Sizes: 36 thru 45 Delivery: September

Material: Suède, Vulcanized Rubber Sizes: 36 thru 45 Delivery: September