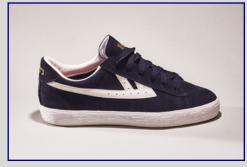

## Concerns of the second second

Based on the iconic silhouette of the warrior wb-1, we proudly present our new model; The Warrior Dime.

This suede model, suitable for the autumn / winter period, will be available in the colors: navy, red and dark green.

Material: Suède, Vulcanized Rubber Sizes: 36 thru 45 Delivery: September

Material: Suède, Vulcanized Rubber Sizes: 36 thru 45 Delivery: September

Material: Suède, Vulcanized Rubber Sizes: 36 thru 45 Delivery: September