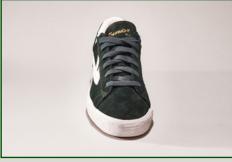

## Concerns of the second second

Based on the iconic silhouette of the warrior wb-1, we proudly present our new model; The Warrior Dime.

This suede model, suitable for the autumn / winter period, will be available in the colors: navy, red and dark green.

Material: Suède, Vulcanized Rubber Sizes: 36 thru 45 Delivery: September

Material: Suède, Vulcanized Rubber Sizes: 36 thru 45 Delivery: September

Material: Suède, Vulcanized Rubber Sizes: 36 thru 45 Delivery: September