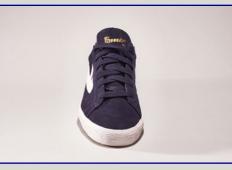

## Concerns of the second second

Based on the iconic silhouette of the warrior wb-1, we proudly present our new model; The Warrior Dime.

This suede model, suitable for the autumn / winter period, will be available in the colors: navy, red and dark green.

Material: Suède, Vulcanized Rubber Sizes: 36 thru 45 Delivery: September

Material: Suède, Vulcanized Rubber Sizes: 36 thru 45 Delivery: September

Material: Suède, Vulcanized Rubber Sizes: 36 thru 45 Delivery: September