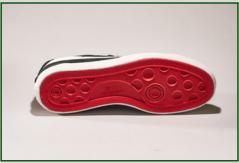

## Concerns of the second second

Based on the iconic silhouette of the warrior wb-1, we proudly present our new model; The Warrior Dime.

This suede model, suitable for the autumn / winter period, will be available in the colors: navy, red and dark green.

Material: Suède, Vulcanized Rubber Sizes: 36 thru 45 Delivery: September

Material: Suède, Vulcanized Rubber Sizes: 36 thru 45 Delivery: September

Material: Suède, Vulcanized Rubber Sizes: 36 thru 45 Delivery: September