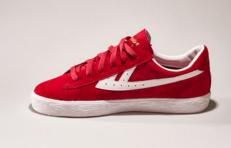

## Concerns of the second second

Based on the iconic silhouette of the warrior wb-1, we proudly present our new model; The Warrior Dime.

This suede model, suitable for the autumn / winter period, will be available in the colors: navy, red and dark green.

Material: Suède, Vulcanized Rubber Sizes: 36 thru 45 Delivery: September

Material: Suède, Vulcanized Rubber Sizes: 36 thru 45 Delivery: September

Material: Suède, Vulcanized Rubber Sizes: 36 thru 45 Delivery: September