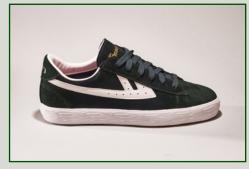

## Concerns of the second second

Based on the iconic silhouette of the warrior wb-1, we proudly present our new model; The Warrior Dime.

This suede model, suitable for the autumn / winter period, will be available in the colors: navy, red and dark green.

Material: Suède, Vulcanized Rubber Sizes: 36 thru 45 Delivery: September

Material: Suède, Vulcanized Rubber Sizes: 36 thru 45 Delivery: September

Material: Suède, Vulcanized Rubber Sizes: 36 thru 45 Delivery: September