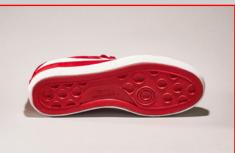

Material: Suède, Vulcanized Rubber Sizes: 36 thru 45 Delivery: September

Material: Suède, Vulcanized Rubber Sizes: 36 thru 45 Delivery: September

Material: Suède, Vulcanized Rubber Sizes: 36 thru 45 Delivery: September