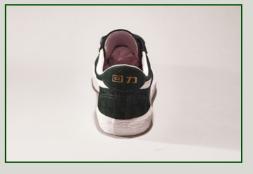

## Concerns of the second second

Based on the iconic silhouette of the warrior wb-1, we proudly present our new model; The Warrior Dime.

This suede model, suitable for the autumn / winter period, will be available in the colors: navy, red and dark green.

Material: Suède, Vulcanized Rubber Sizes: 36 thru 45 Delivery: September

Material: Suède, Vulcanized Rubber Sizes: 36 thru 45 Delivery: September

Material: Suède, Vulcanized Rubber Sizes: 36 thru 45 Delivery: September