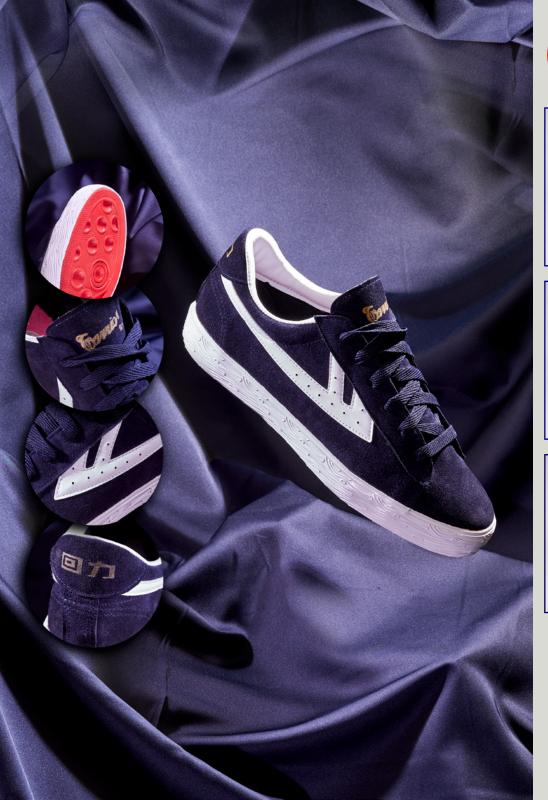

## Concerns of the second second

Based on the iconic silhouette of the warrior wb-1, we proudly present our new model; The Warrior Dime.

This suede model, suitable for the autumn / winter period, will be available in the colors: navy, red and dark green.

Material: Suède, Vulcanized Rubber Sizes: 36 thru 45 Delivery: September

Material: Suède, Vulcanized Rubber Sizes: 36 thru 45 Delivery: September

Material: Suède, Vulcanized Rubber Sizes: 36 thru 45 Delivery: September