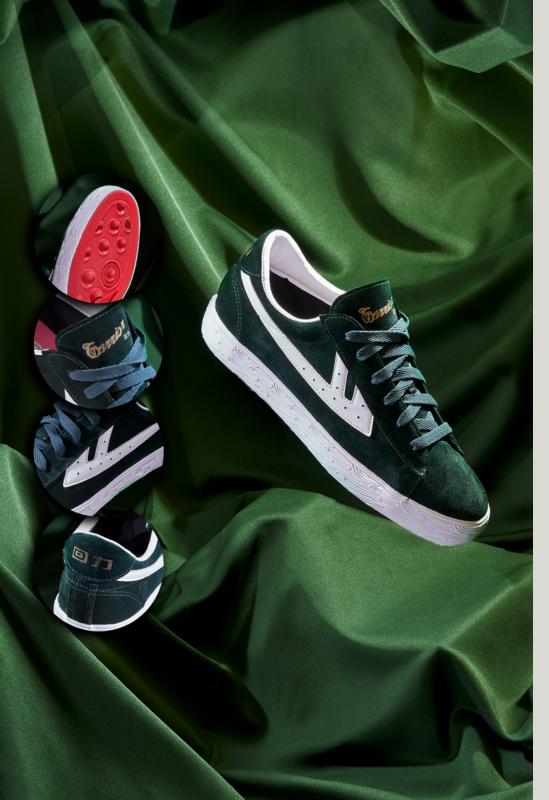

## Concerns of the second second

Based on the iconic silhouette of the warrior wb-1, we proudly present our new model; The Warrior Dime.

This suede model, suitable for the autumn / winter period, will be available in the colors: navy, red and dark green.

Material: Suède, Vulcanized Rubber Sizes: 36 thru 45 Delivery: September

Material: Suède, Vulcanized Rubber Sizes: 36 thru 45 Delivery: September

Material: Suède, Vulcanized Rubber Sizes: 36 thru 45 Delivery: September