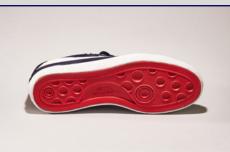

Material: Suède, Vulcanized Rubber Sizes: 36 thru 45 Delivery: September

Material: Suède, Vulcanized Rubber Sizes: 36 thru 45 Delivery: September

Material: Suède, Vulcanized Rubber Sizes: 36 thru 45 Delivery: September